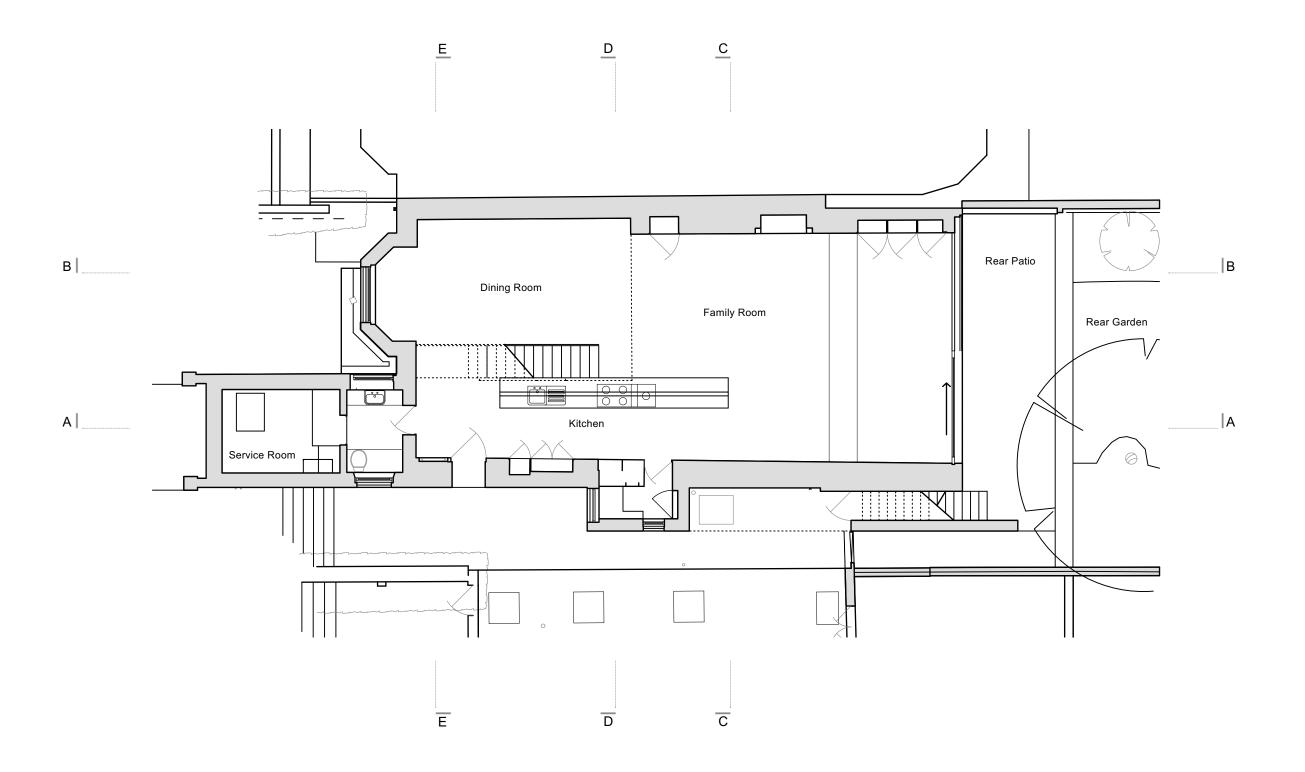

## LOWER GROUND FLOOR - EXISTING

PLANNING All dimensions must be confirmed on site and verified with the Architect. Any discrepencies on the drawing must be reported to the Architect prior to any works being carried out on site. DO NOT SCALE OFF THIS DRAWING, only use stated dimensions for setting out purposes. The copyright of this schedule / drawing remains with the Architect. No part of this schedule / drawing may be reproduced in any form or by any means without the written permission of Greenway Architects. Project: 9 Steele's Road NW3 4SE Drawing Title: Existing Lower Ground Floor Plan Drawing No.: 1959-E-101 Date 01.12.2021 Drawn by - LDA Scale 1:100 @ A3 greenwayarchitects Branch Hill Mews, London NW3 7LT Tel +44 (0)20 7435 6091 www.greenwayarchitects.co.uk