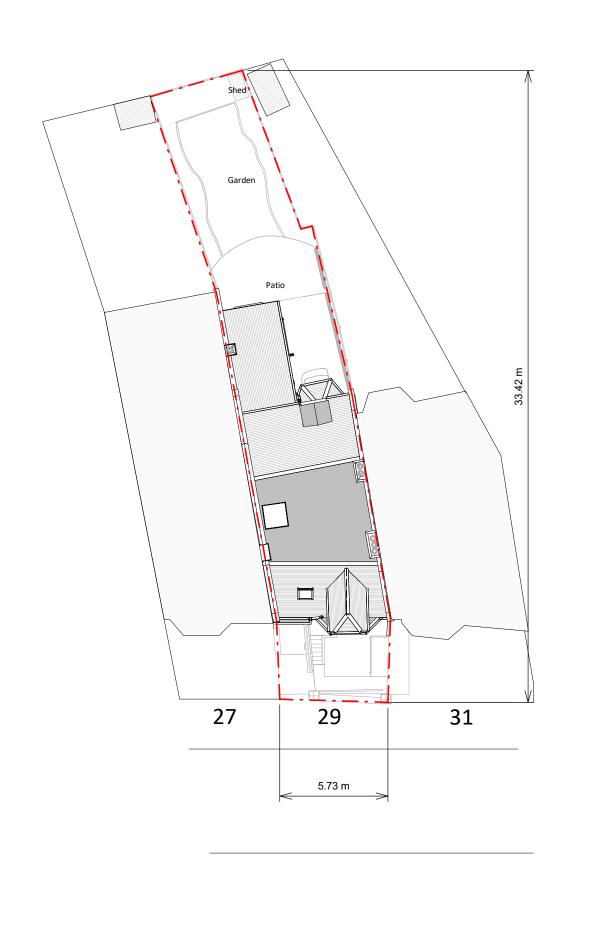

Existing Block Plan Proposed Block Plan

Copyright in the design and this drawing is the property of RESI. Reproduction in whole or in part is forbidden without written sanction of RESI. This drawing must be real conjunction with all other relevant documentation and drawings.

Neighbouring context — — Boundary line

Job Title

Proposed basement and ground floor level extension, floor plan redesign and all associated works at 29 Inglewood Road

Planning

| ' ''

Jyotin Sethi

Drawing Title
Block Plans