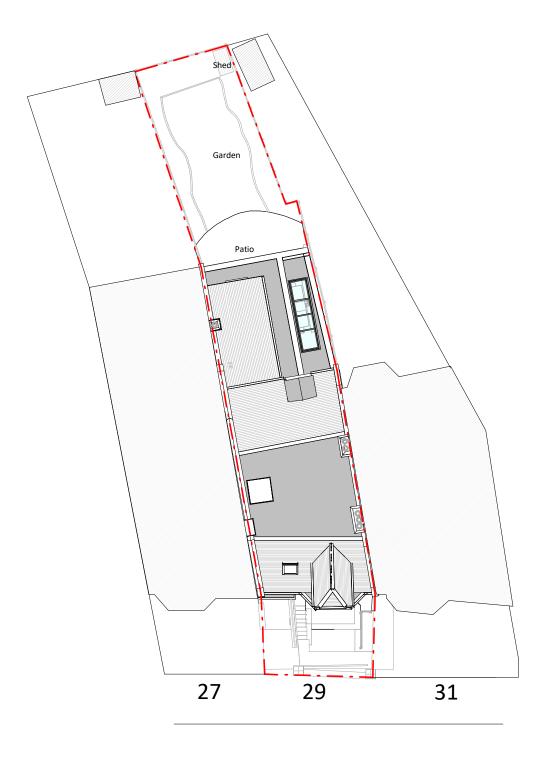

Existing Block Plan Proposed Block Plan

Copyright in the design and this drawing is the property of RESI. Reproduction in whole or in part is forbidden without written sanction of RESI. This drawing must be real conjunction with all other relevant documentation and drawings.

Neighbouring context — — Boundary line

Job Title

Proposed basement and ground floor level extension, floor plan redesign and all associated works at 29 Inglewood Road

Planning

| ' ''

Jyotin Sethi

Drawing Title
Block Plans