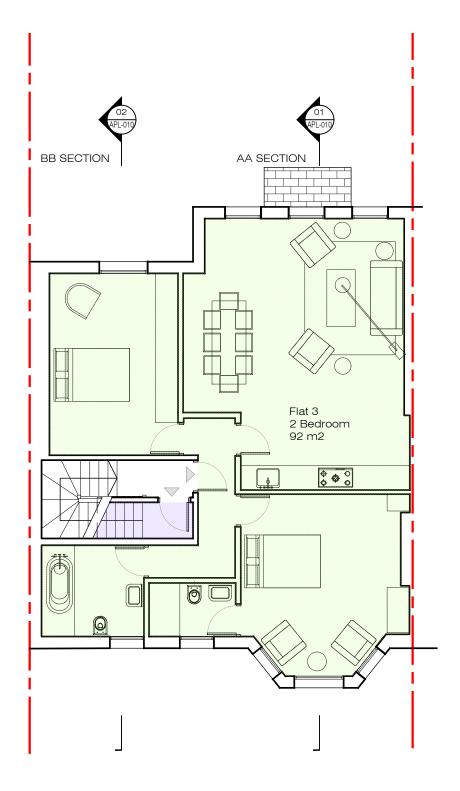

0 m 1 m 2m 3m 4m 5m 10m  $02\frac{\text{Fourth Floor Plan}}{\text{scale: 1:100}}$ 

BB SECTION

34B Compayne Gardens Private NW6 3DP Proposed Ariel Greis Design Third and Fourth

AA SECTION

2 Bedroom 88.2 m2

(83.4 m² +) 4.8 m² private

Preliminary 100 @ A3 CV AG 18 May 22 APL-007 2207A 01