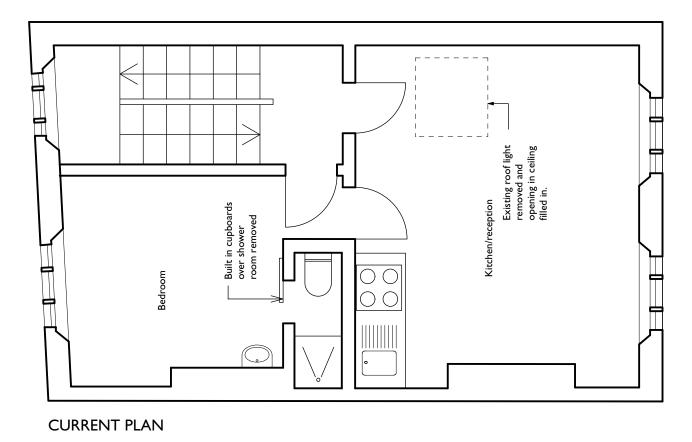

# **PLANNING**

|     |                                                                                                 | Drawing name: Lower Ground Floor Plan as altered |                  |                     |  |  |
|-----|-------------------------------------------------------------------------------------------------|--------------------------------------------------|------------------|---------------------|--|--|
| Uni | onliect Your Home <i>Islington</i><br>hit 9, Shoreditch Town Hall,<br>0 Old St, London EC1V 9LT | Date:<br>April 2023                              | Job no:<br>934SS | Drawing no:<br>PA06 |  |  |
|     | . 020 1.00 0000                                                                                 | Scale:<br>1:50 @ A3                              | Revision:        | Drawn by:           |  |  |
|     | oject name:<br>Swinton Street<br>C1X 9NX                                                        | architectyourhom                                 |                  | ırhome              |  |  |