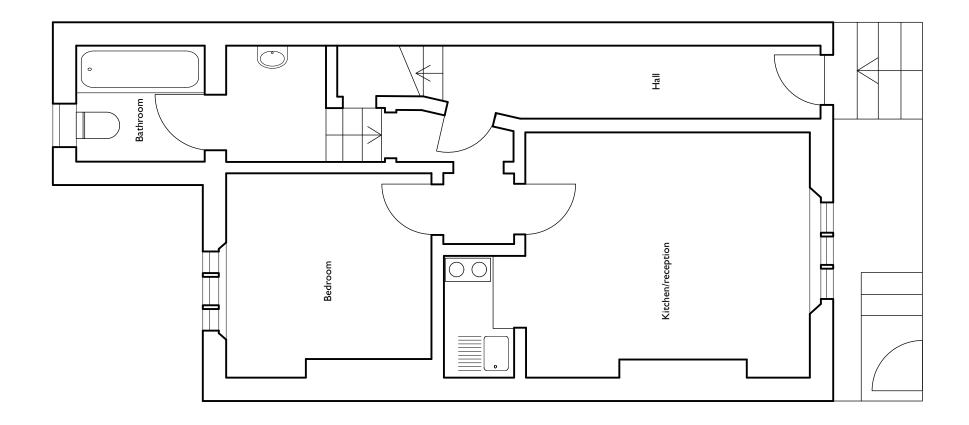

|                                                                       |                                                                                                |                                                     | PL               | <b>ANNING</b>       |  |
|-----------------------------------------------------------------------|------------------------------------------------------------------------------------------------|-----------------------------------------------------|------------------|---------------------|--|
|                                                                       | Your Architect Your Home Licensee:                                                             | Drawing name:<br>Upper Ground Floor Plan as altered |                  |                     |  |
|                                                                       | Architect Your Home <i>Islington</i> Unit 9, Shoreditch Town Hall, 380 Old St, London EC1V 9LT | Date:<br>April 2023                                 | Job no:<br>934SS | Drawing no:<br>PA07 |  |
|                                                                       | Tel: 020 7739 0399<br>Email: islington@architect-yourhome.com                                  | Scale:<br>1:50 @ A3                                 | Revision:        | Drawn by:           |  |
| All dimensions are in millimetre All dimensions to the check our home | Project name: 4 Swinton Street WC1X 9NX                                                        | architectyourhome                                   |                  |                     |  |