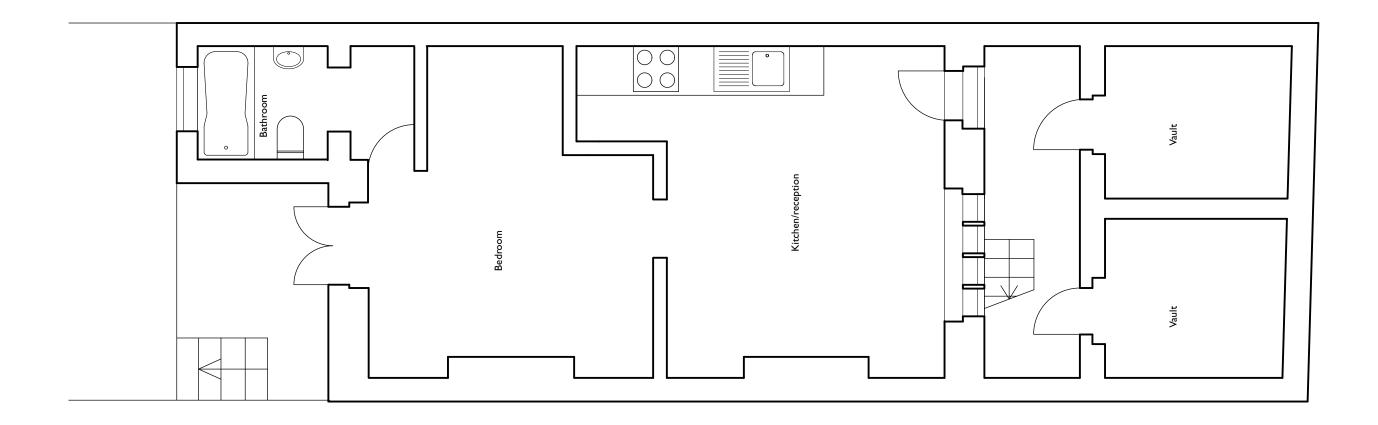

# **PLANNING**

|     |                                                                                                 | Drawing name: Lower Ground Floor Plan as altered |                  |                     |  |  |
|-----|-------------------------------------------------------------------------------------------------|--------------------------------------------------|------------------|---------------------|--|--|
| Uni | onliect Your Home <i>Islington</i><br>hit 9, Shoreditch Town Hall,<br>0 Old St, London EC1V 9LT | Date:<br>April 2023                              | Job no:<br>934SS | Drawing no:<br>PA06 |  |  |
|     | . 020 1.00 0000                                                                                 | Scale:<br>1:50 @ A3                              | Revision:        | Drawn by:           |  |  |
|     | oject name:<br>Swinton Street<br>C1X 9NX                                                        | architectyourhom                                 |                  | ırhome              |  |  |