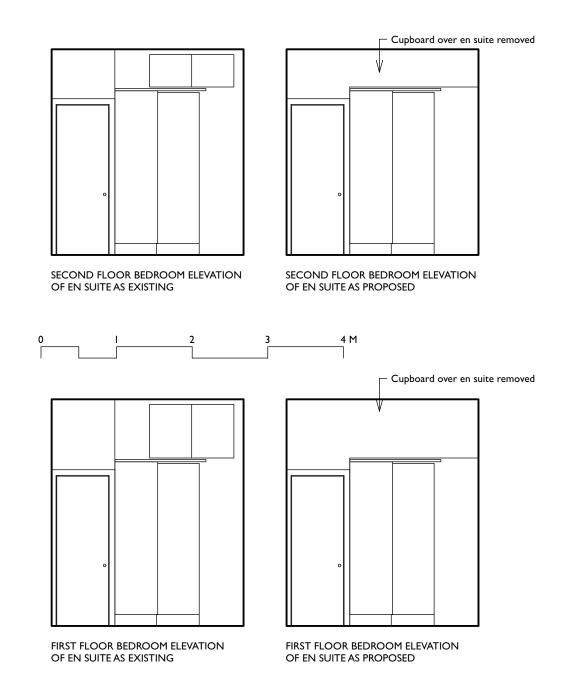

# **PLANNING**

|                                                 | Your Architect Your Home Licensee:  Architect Your Home /s/ington | Drawing name: Bedroom Elevations as existing & proposed |                  |                     |  |  |
|-------------------------------------------------|-------------------------------------------------------------------|---------------------------------------------------------|------------------|---------------------|--|--|
|                                                 | Unit 9, Shoreditch Town Hall,                                     | Date:<br>May 2023                                       | Job no:<br>934SS | Drawing no:<br>PA12 |  |  |
|                                                 | Tel: 020 7739 0399<br>Email: islington@architect-yourhome.com     | Scale:<br>1:50 @ A3                                     | Revision:        | Drawn by:           |  |  |
| in millimetres<br>ecked on site<br>ct Your Home | Project name:<br>4 Swinton Street<br>WC1X 9NX                     | architectyourhom                                        |                  |                     |  |  |