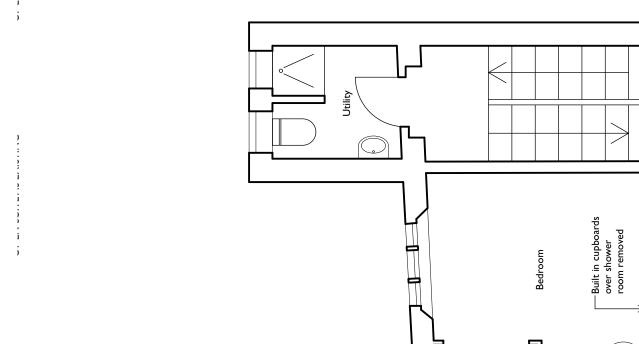

## G

|                                                                                                                                       |                     | Pl                                           | <u> ANNING</u>      |  |  |
|---------------------------------------------------------------------------------------------------------------------------------------|---------------------|----------------------------------------------|---------------------|--|--|
| Your Architect Your Home Licensee: Architect Your Home /slington                                                                      |                     | Drawing name:<br>First Floor Plan as altered |                     |  |  |
| Unit 9, Shoreditch Town Hall,<br>380 Old St, London EC1V 9LT                                                                          | Date:<br>April 2023 | Job no:<br>934SS                             | Drawing no:<br>PA08 |  |  |
| Tel: 020 7739 0399 Email: islington@architect-yourhome.com                                                                            | Scale:<br>1:50 @ A  | Revision:                                    | Drawn by:           |  |  |
| All dimensions are in millimetres All dimensions to be checked on site © Architect Your Home  Project name: 4 Swinton Street WC1X 9NX | arcí                | architectyourhome                            |                     |  |  |
|                                                                                                                                       |                     |                                              |                     |  |  |

PART PROPOSED PLAN