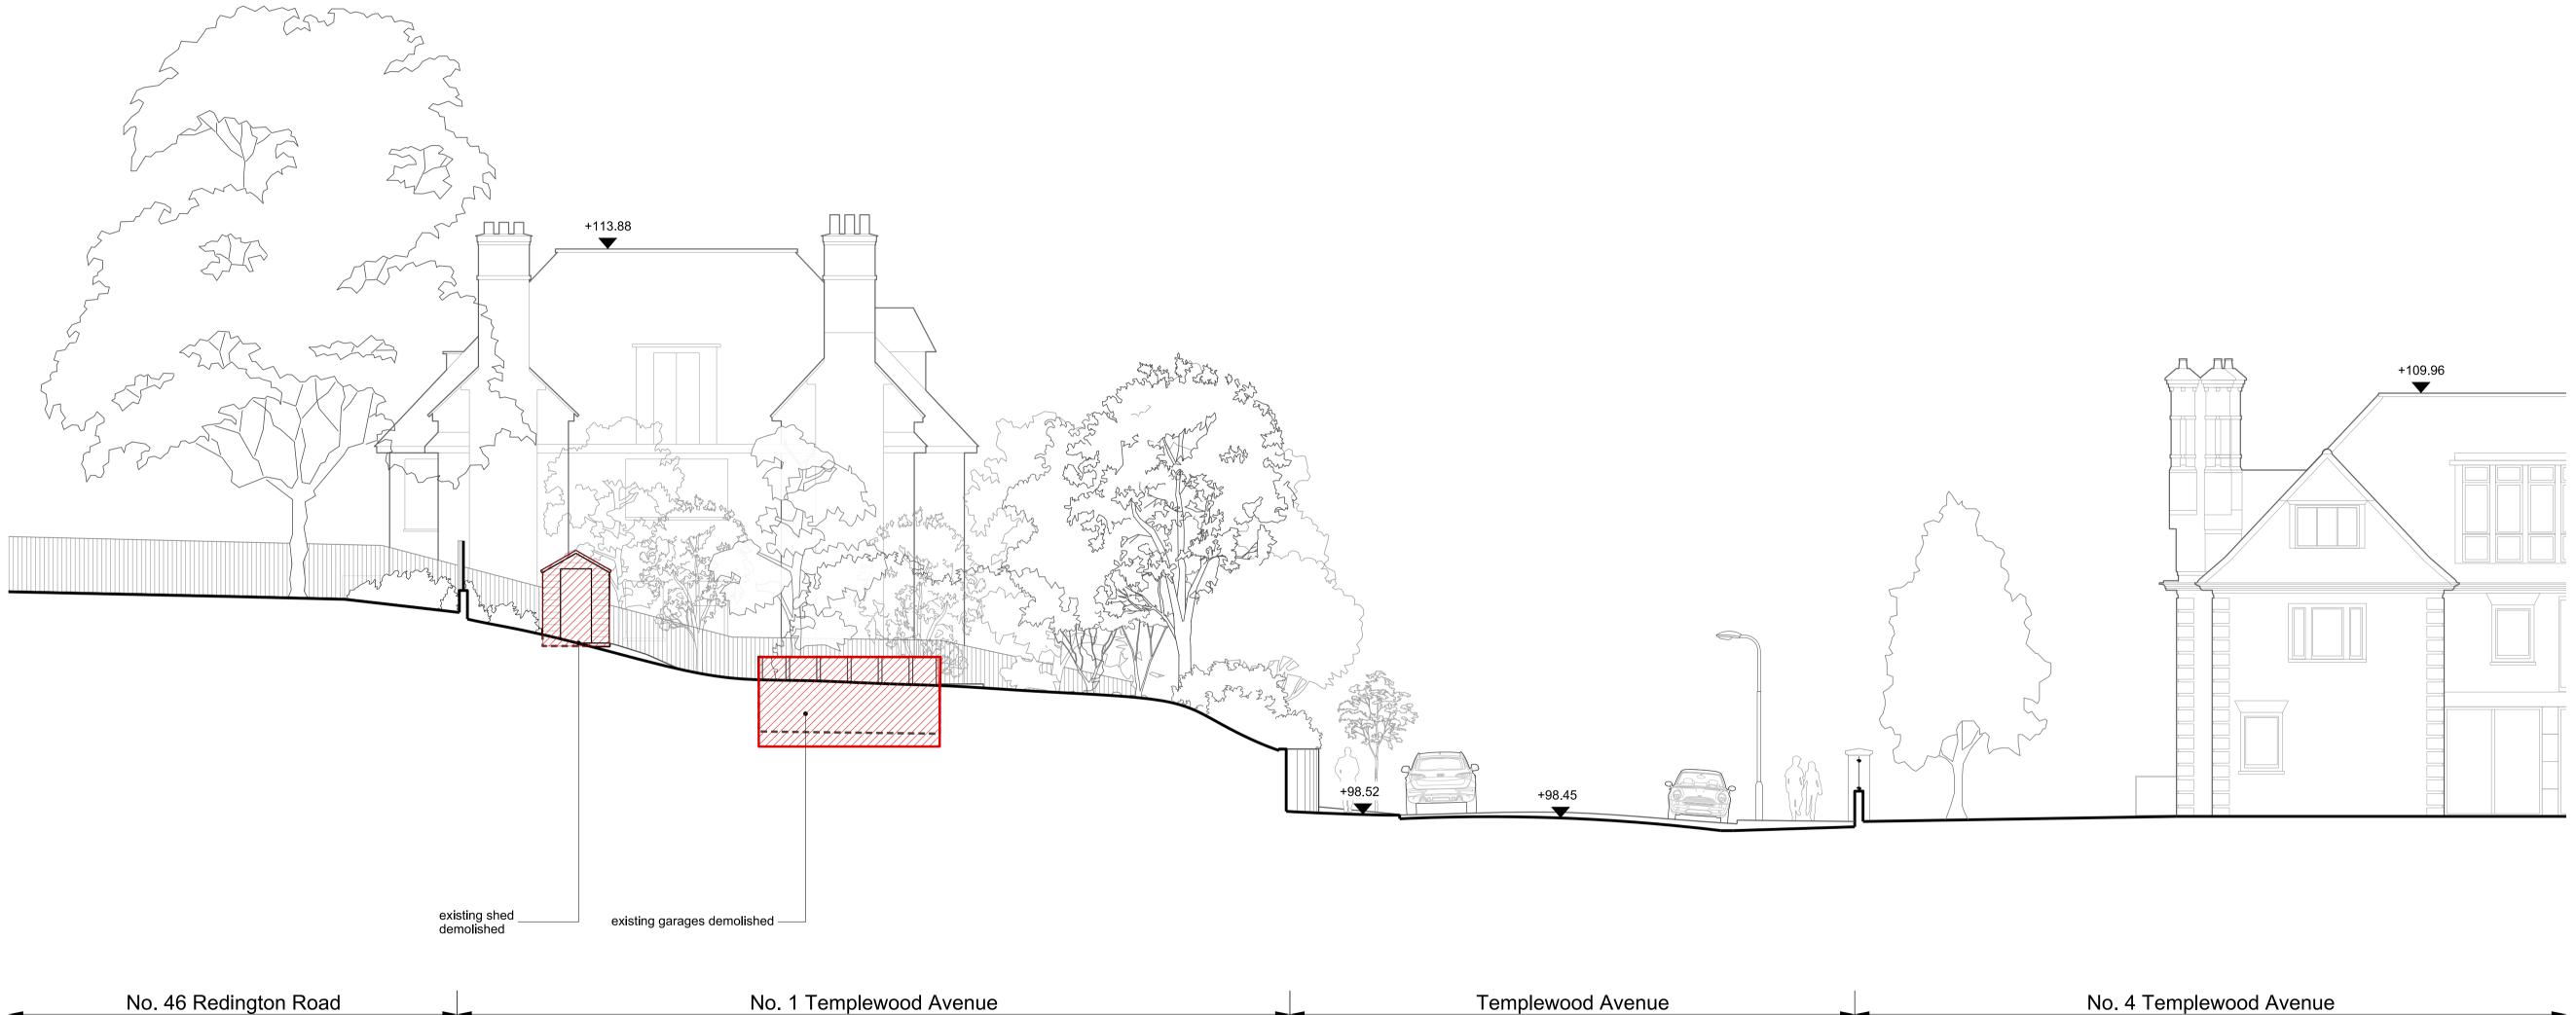

# Key

- Proposed site boundary
- 1 Templewood site boundary
- Demolition
- Site Ground excavation for foundations

 $\square$ 

Notes: 1. Topographical information based on Matrix Survey information 2. Tree locations based on Matrix Survey information in conjunction with Elemental Consultants Tree Survey 3. For Tree Species and Survey information refer to Elemental Tree Report - 220402\_TCS 4. For tree removal refer to Elemental Arboricultural Impact Assessment - 220402\_AIA

### Title South West Elevation Existing with Demolitions Scale @ A1 Checked Date Drawn 29/07/19 1:100 NE BB Status Planning Drawing Number Revision 1705\_PL\_07\_121 А