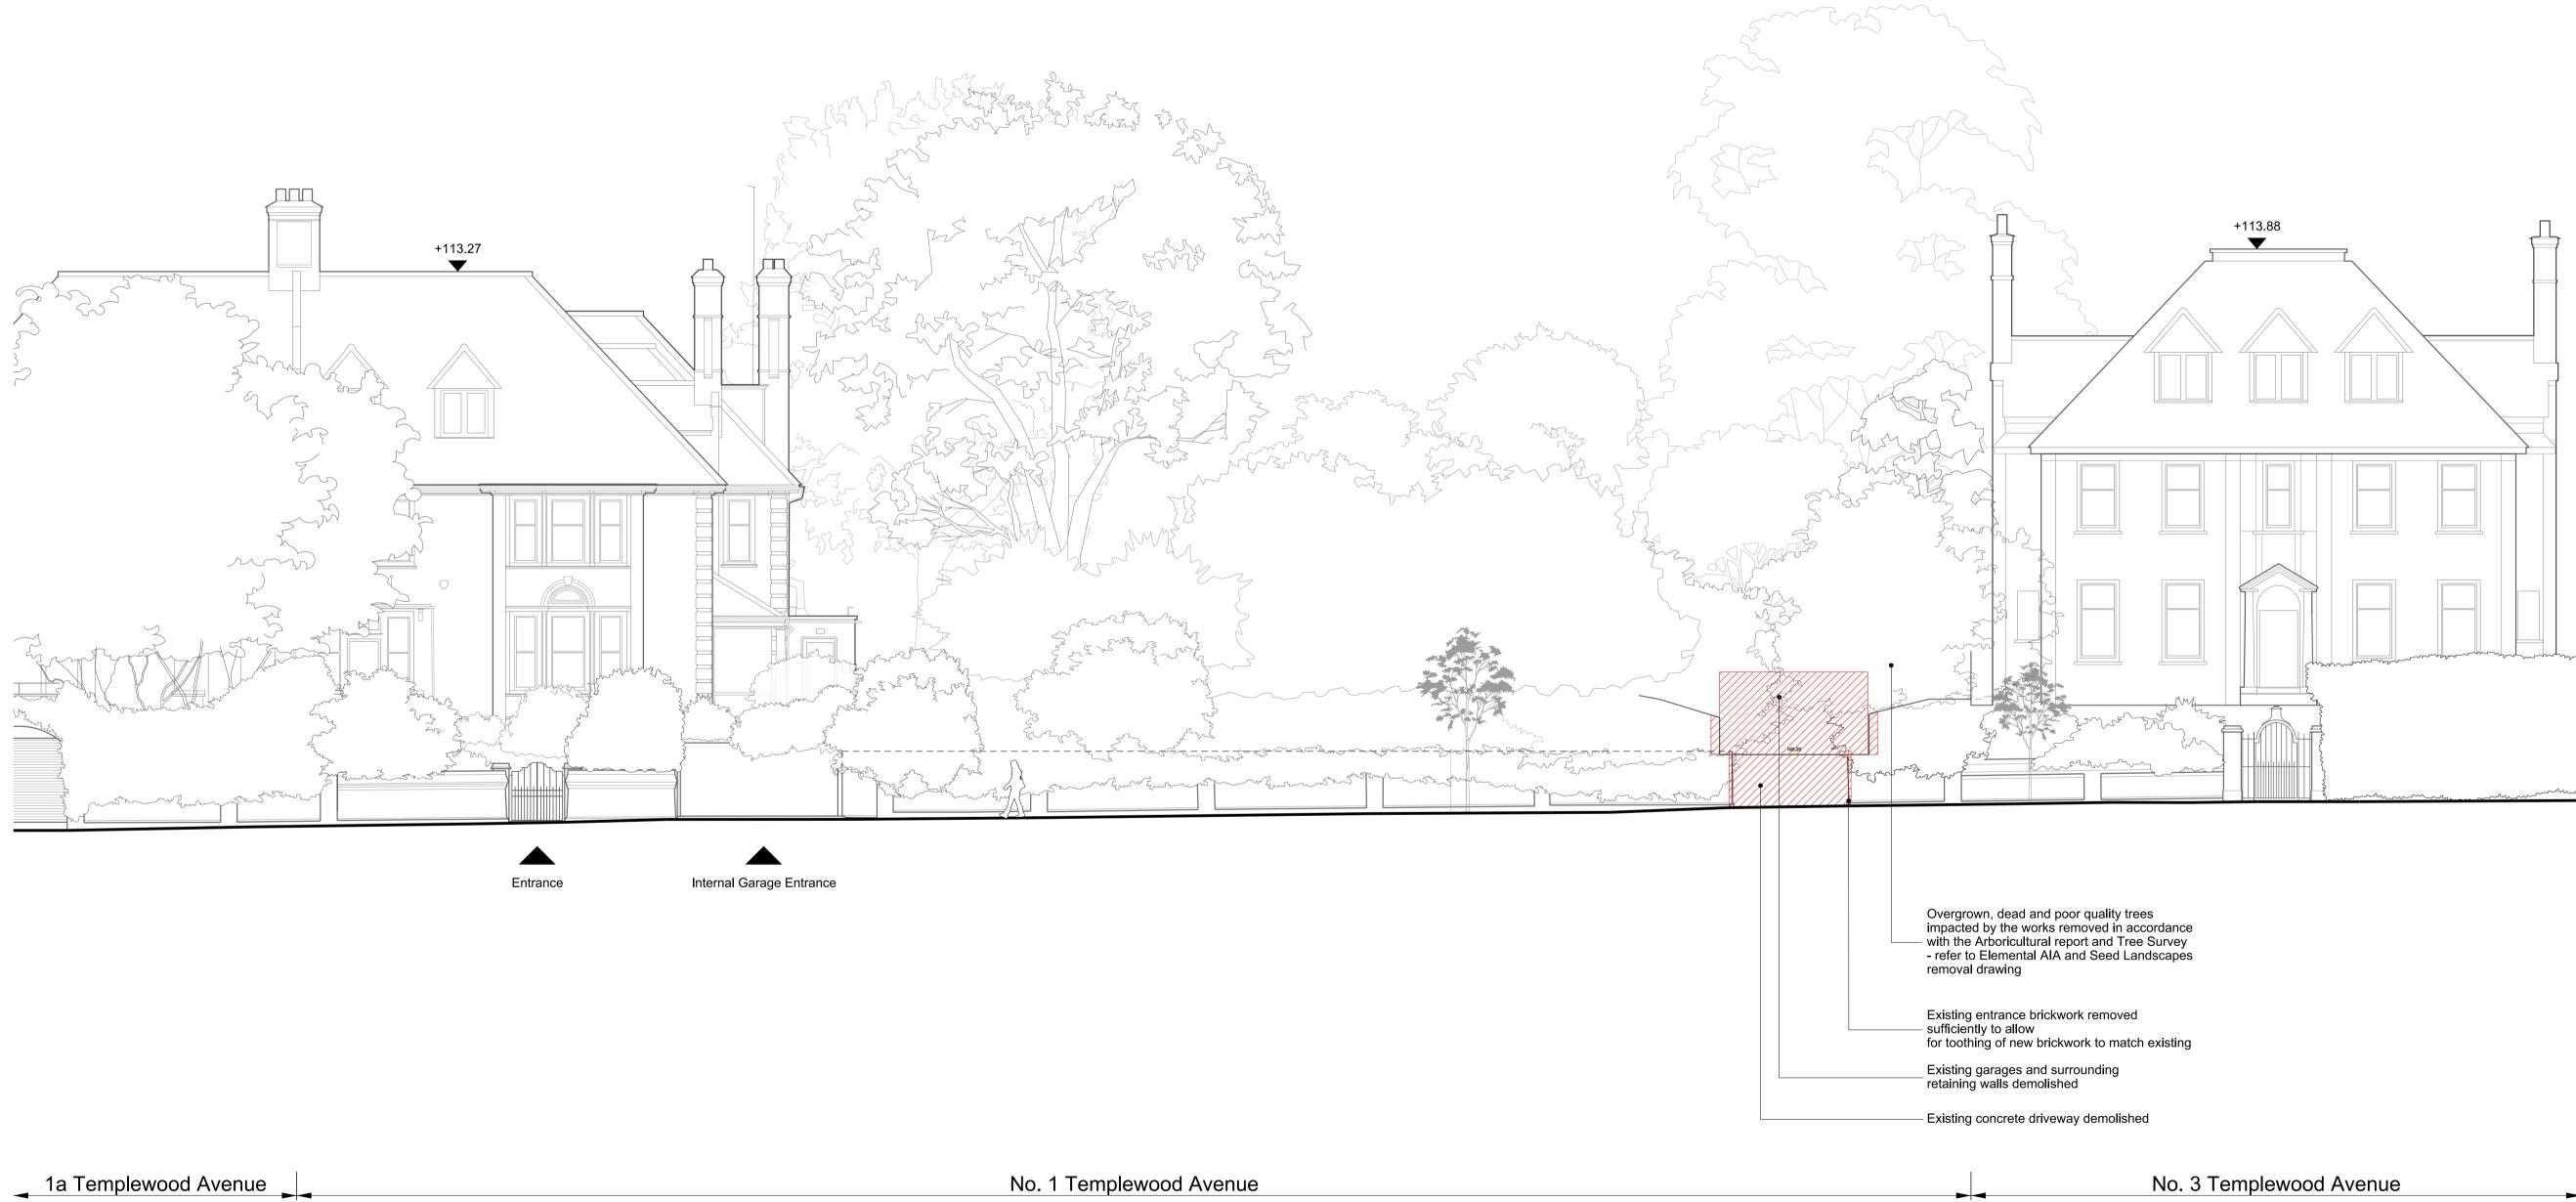

## Key

Notes: 1. Topographical information based on Matrix Survey information 2. Tree locations based on Matrix Survey information in conjunction with Elemental Consultants Tree Survey 3. For Tree Species and Survey information refer to Elemental Tree Report - 220402\_TCS 4. For tree removal refer to Elemental Arboricultural Impact Assessment - 220402\_AIA and Seed Landscaping TEM\_005

Project

1 Templewood Avenue

|                               | t Elevation<br>ith demolitior | า           |               |
|-------------------------------|-------------------------------|-------------|---------------|
| Date<br>31/07/19              | Scale @ A1<br>1:100           | Drawn<br>BB | Checked<br>NE |
| <sub>Status</sub><br>Planning | 1                             | 1           | 1             |
| Drawing Number                | Revision<br>P01               |             |               |