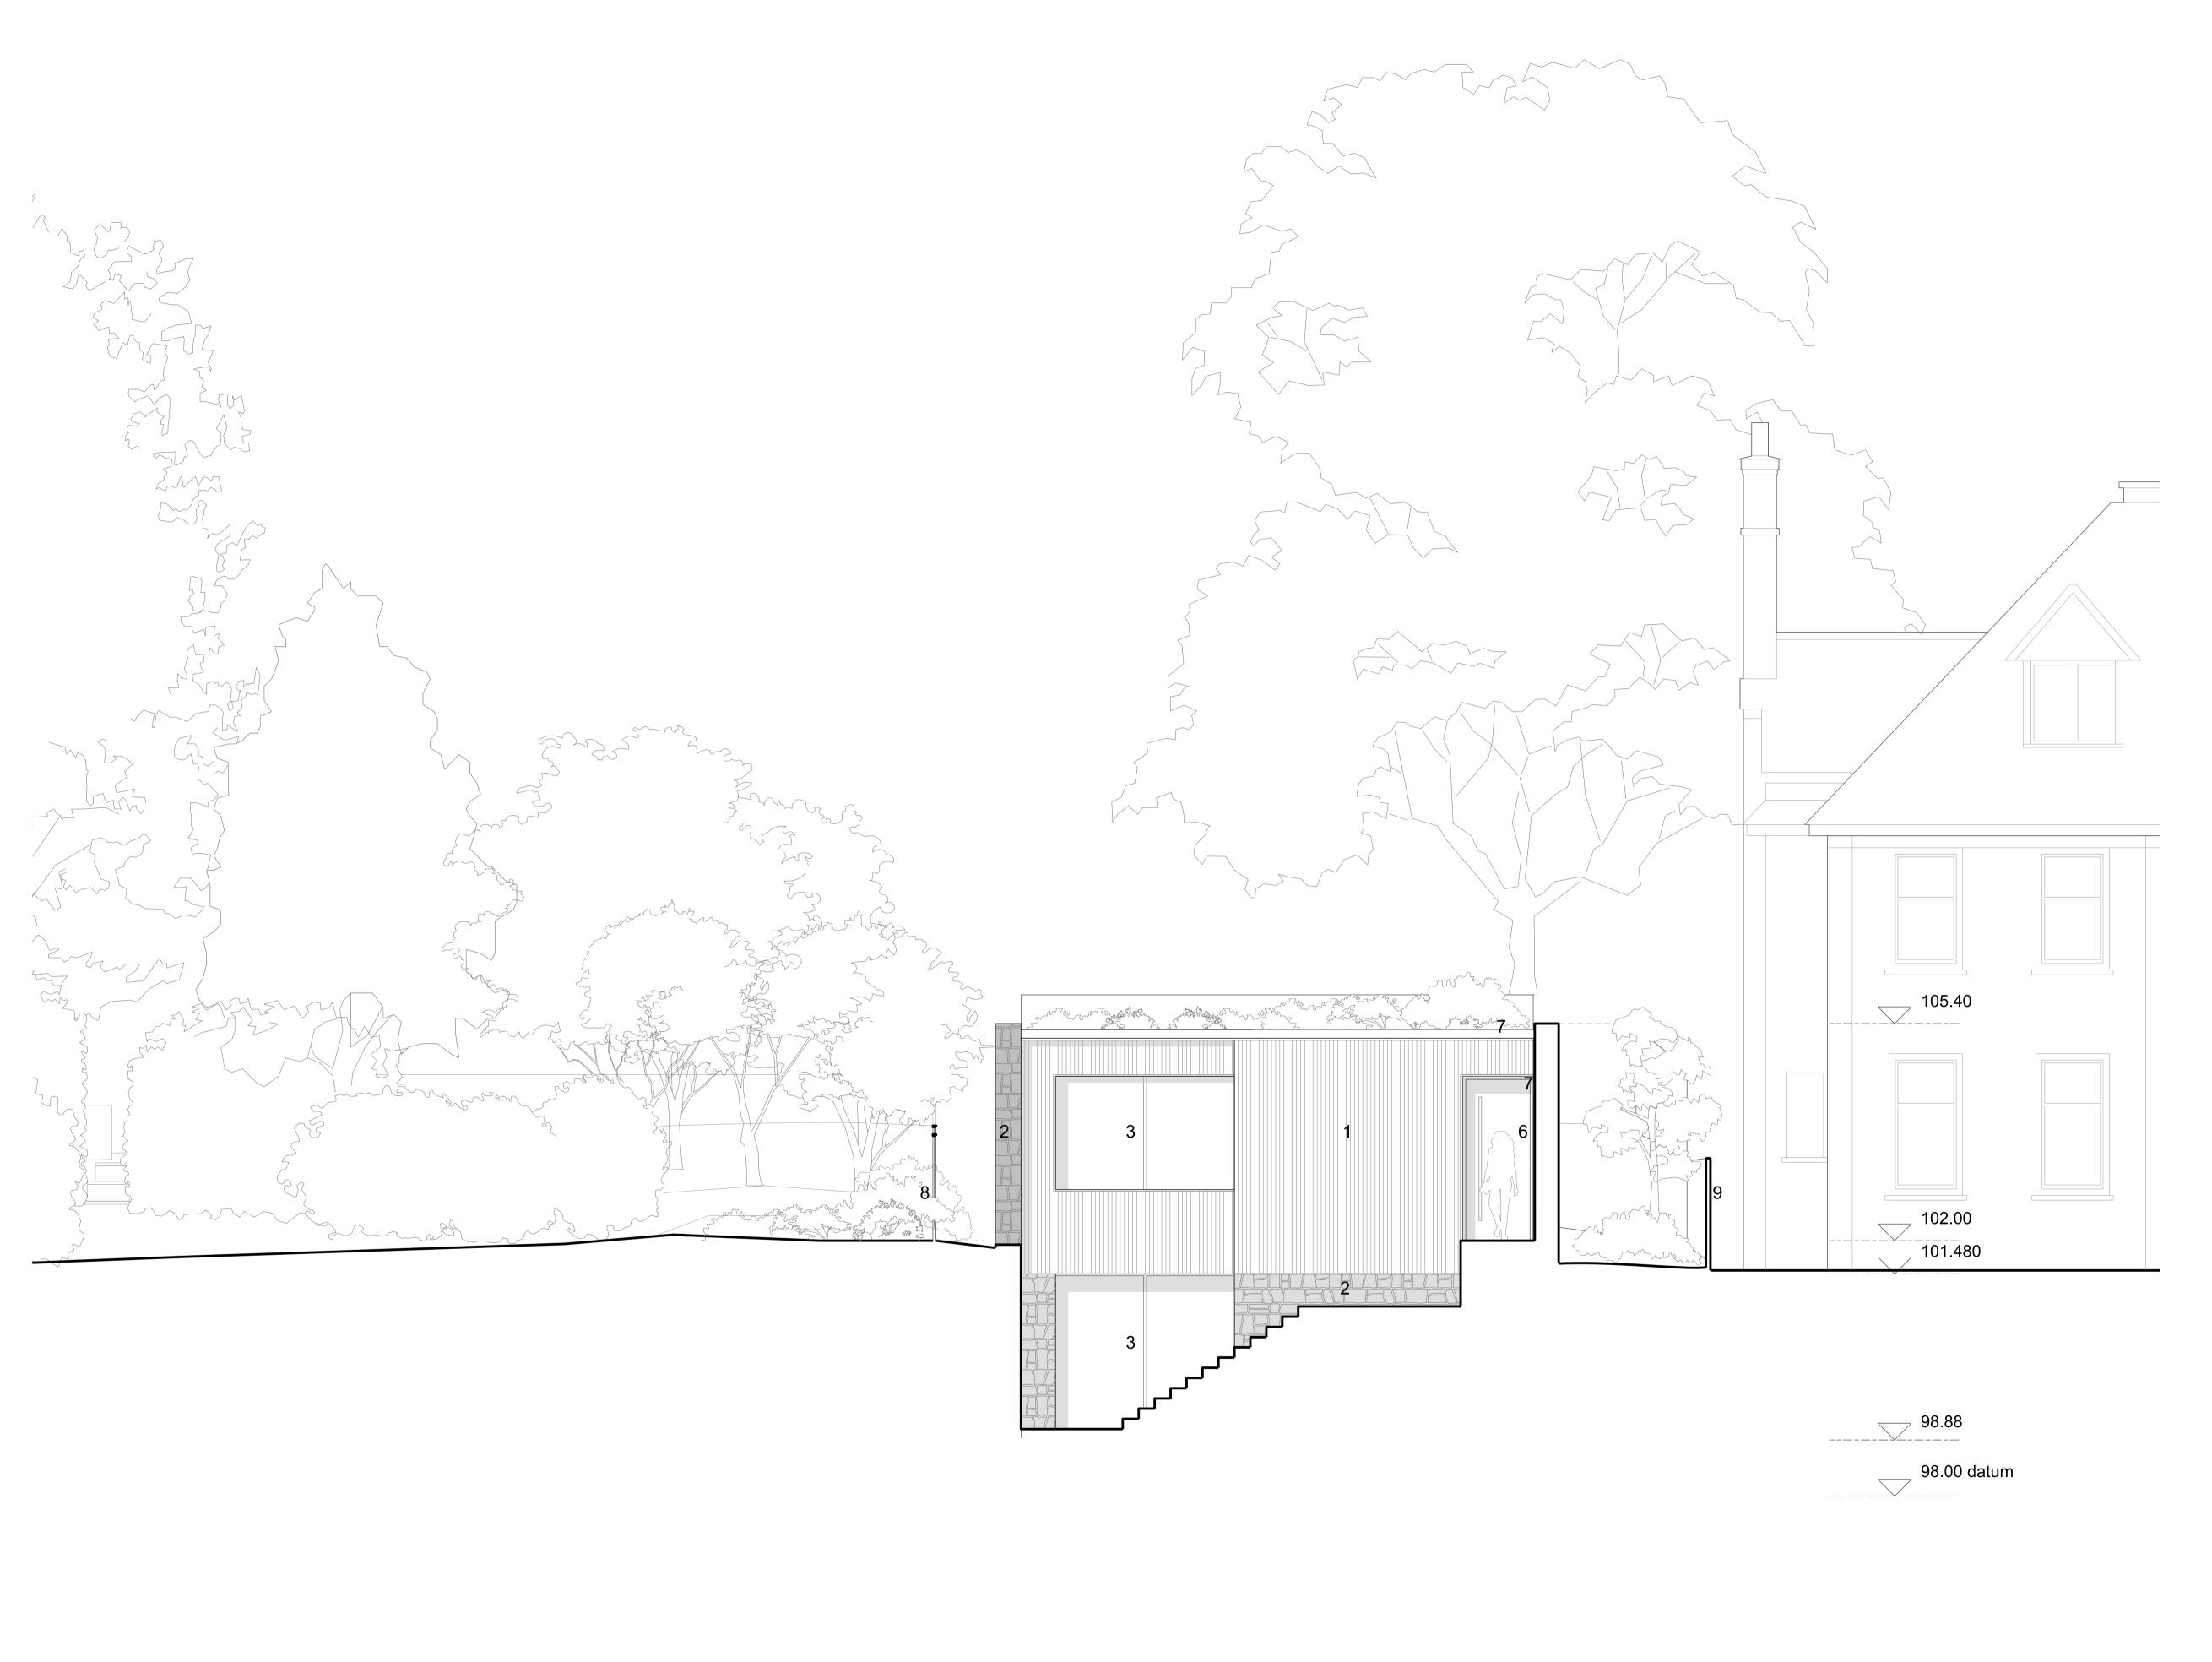

## Materials

1. Matt black, textured timber cladding
2. Rough cut Limestone walling stone
3. Dark brown/bronze powder coated
aluminium windows and doors
4. Brickwork wall and piers to match existing
along the street
5. Black painted steel entrance gate
6. Dark brown/bronze textured powder
coated aluminium entrance door with bronze
handle
7. Dark brown textured powder coated roof
capping
8. Wire fence with dense planting
9. Existing Timber fence retained/ reinstated
10. Existing red brickwork wall with blue
brick base plint

## Project

No. 3 Templewood Avenue

1 Templewood Avenue

Section B-B

Proposed

Date Scale @ A1 Checked 07/04/23 1:50 NE

Status

Planning