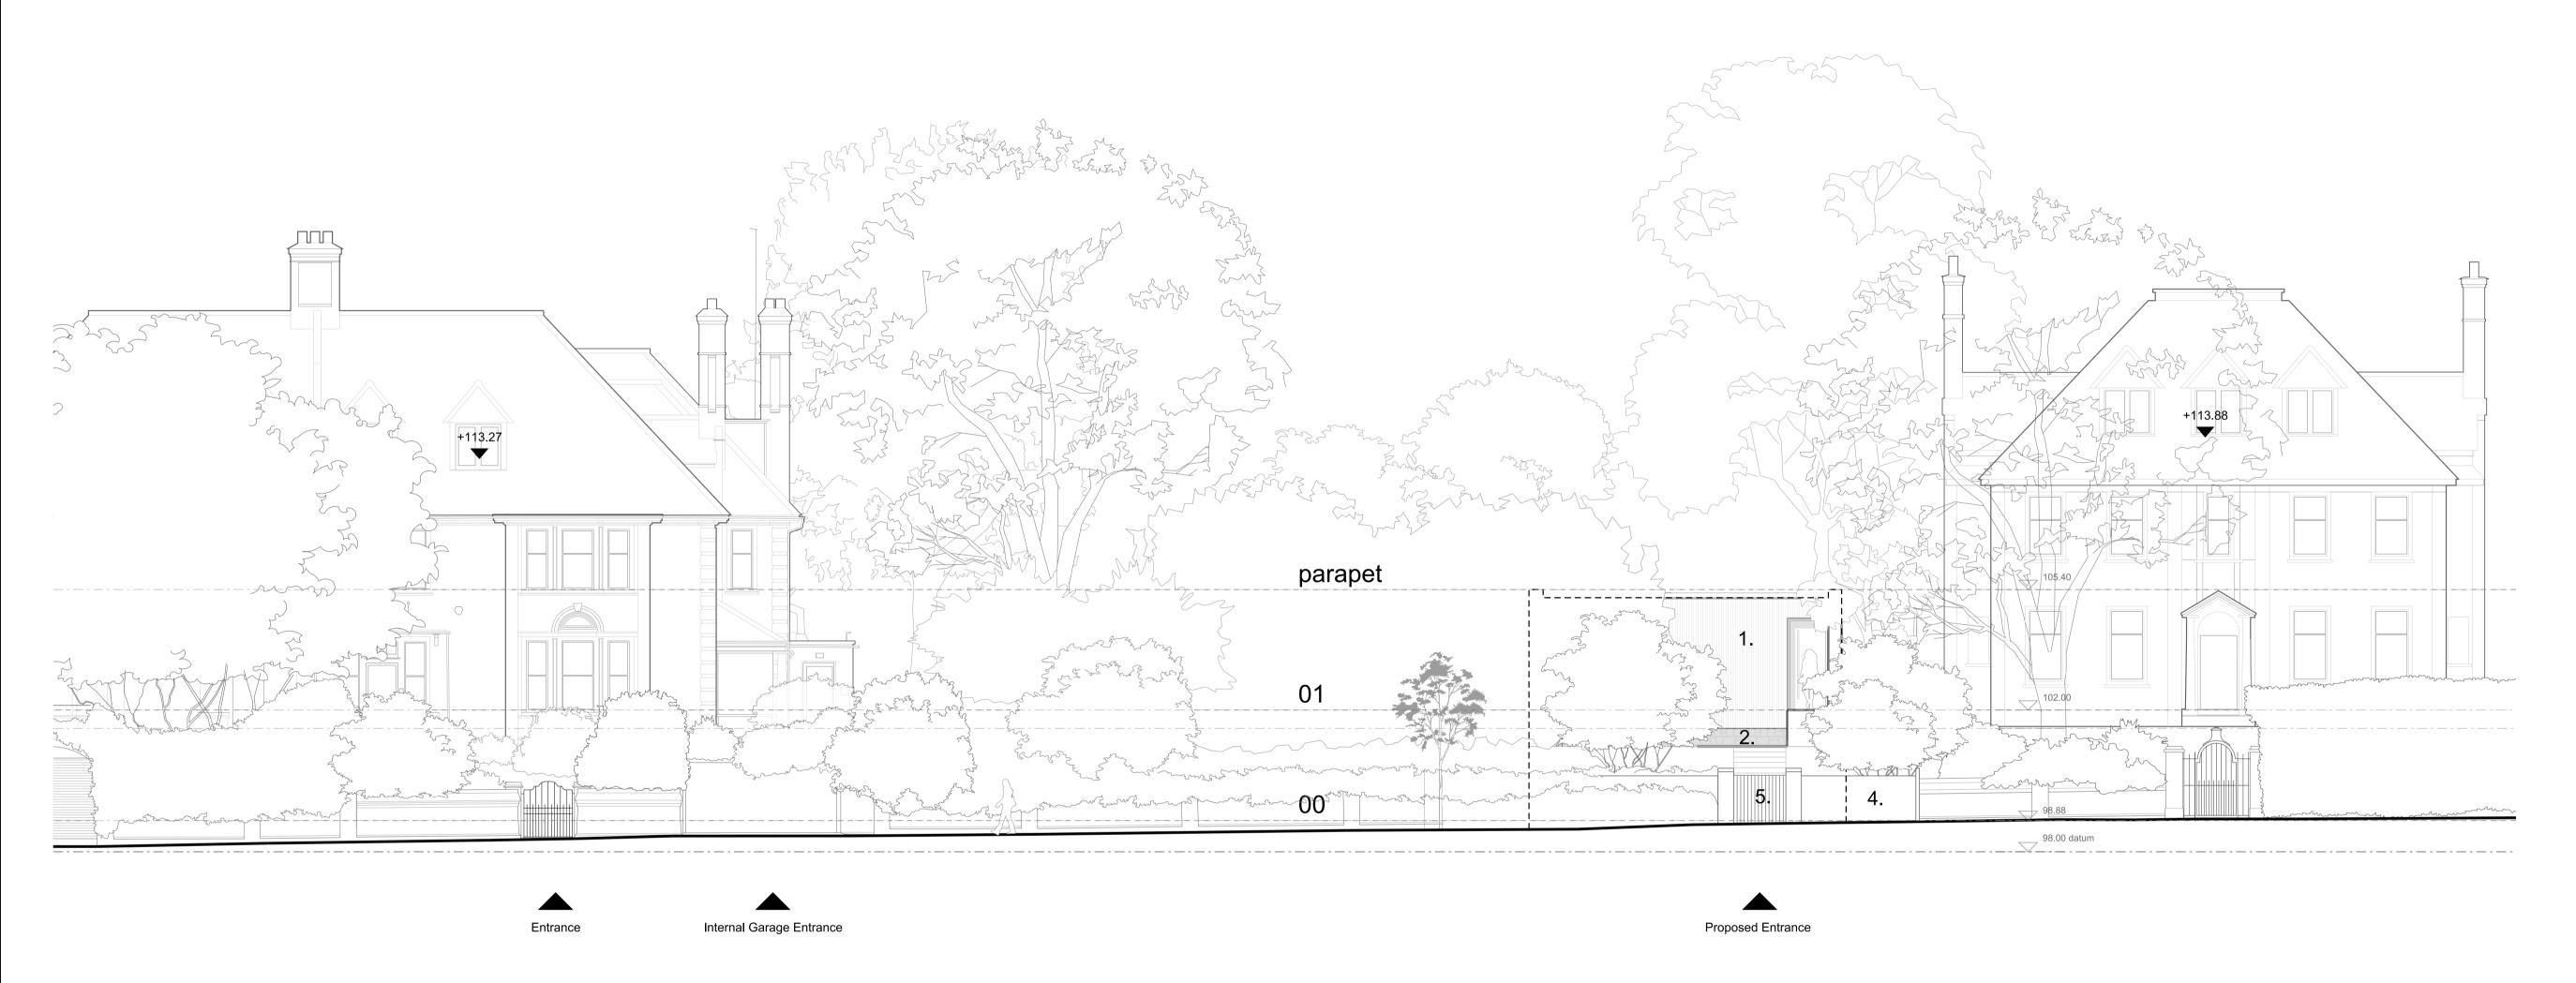

a Templewood Avenue

No. 1 Templewood Avenue

South East Street Elevation

No. 3 Templewood Avenue

**General Notes** The drawing is copyright of Vabel LTD. All rights reserved. No reproduction in any material form is permitted without consent. Do not scale from this drawing. All dimensions are in mm unless stated otherwise. Dimensions, levels, sizes and location of particulars are to be verified by the contractor on site prior to engaging in works. This drawing may incorporate information from other professionals. Vabel LTD cannot accept responsibility for the integrity and accuracy of such information.

## Materials

- Matt black, textured timber cladding
  Rough cut Limestone walling stone
  Dark brown/bronze powder coated aluminium windows and doors
  Brickwork wall and piers to match existing along the street
  Black painted steel entrance gate
  Dark brown/bronze textured powder coated aluminium entrance door with bronze handle
  Dark brown textured powder coated roof capping
  Wire fence with dense planting
  Existing Timber fence retained/ reinstated
  Existing red brickwork wall with blue brick base plinth

## Project

1 Templewood Avenue

| t Street Flev                    | vation              |          |  |  |
|----------------------------------|---------------------|----------|--|--|
|                                  | allon               |          |  |  |
| Scale @ A1                       | Drawn               | Checked  |  |  |
| 1:100                            | BB                  | NE       |  |  |
| Status<br>Planning               |                     |          |  |  |
| Drawing Number<br>1705 PL 04 120 |                     |          |  |  |
|                                  | Scale @ A1<br>1:100 | 1:100 BB |  |  |