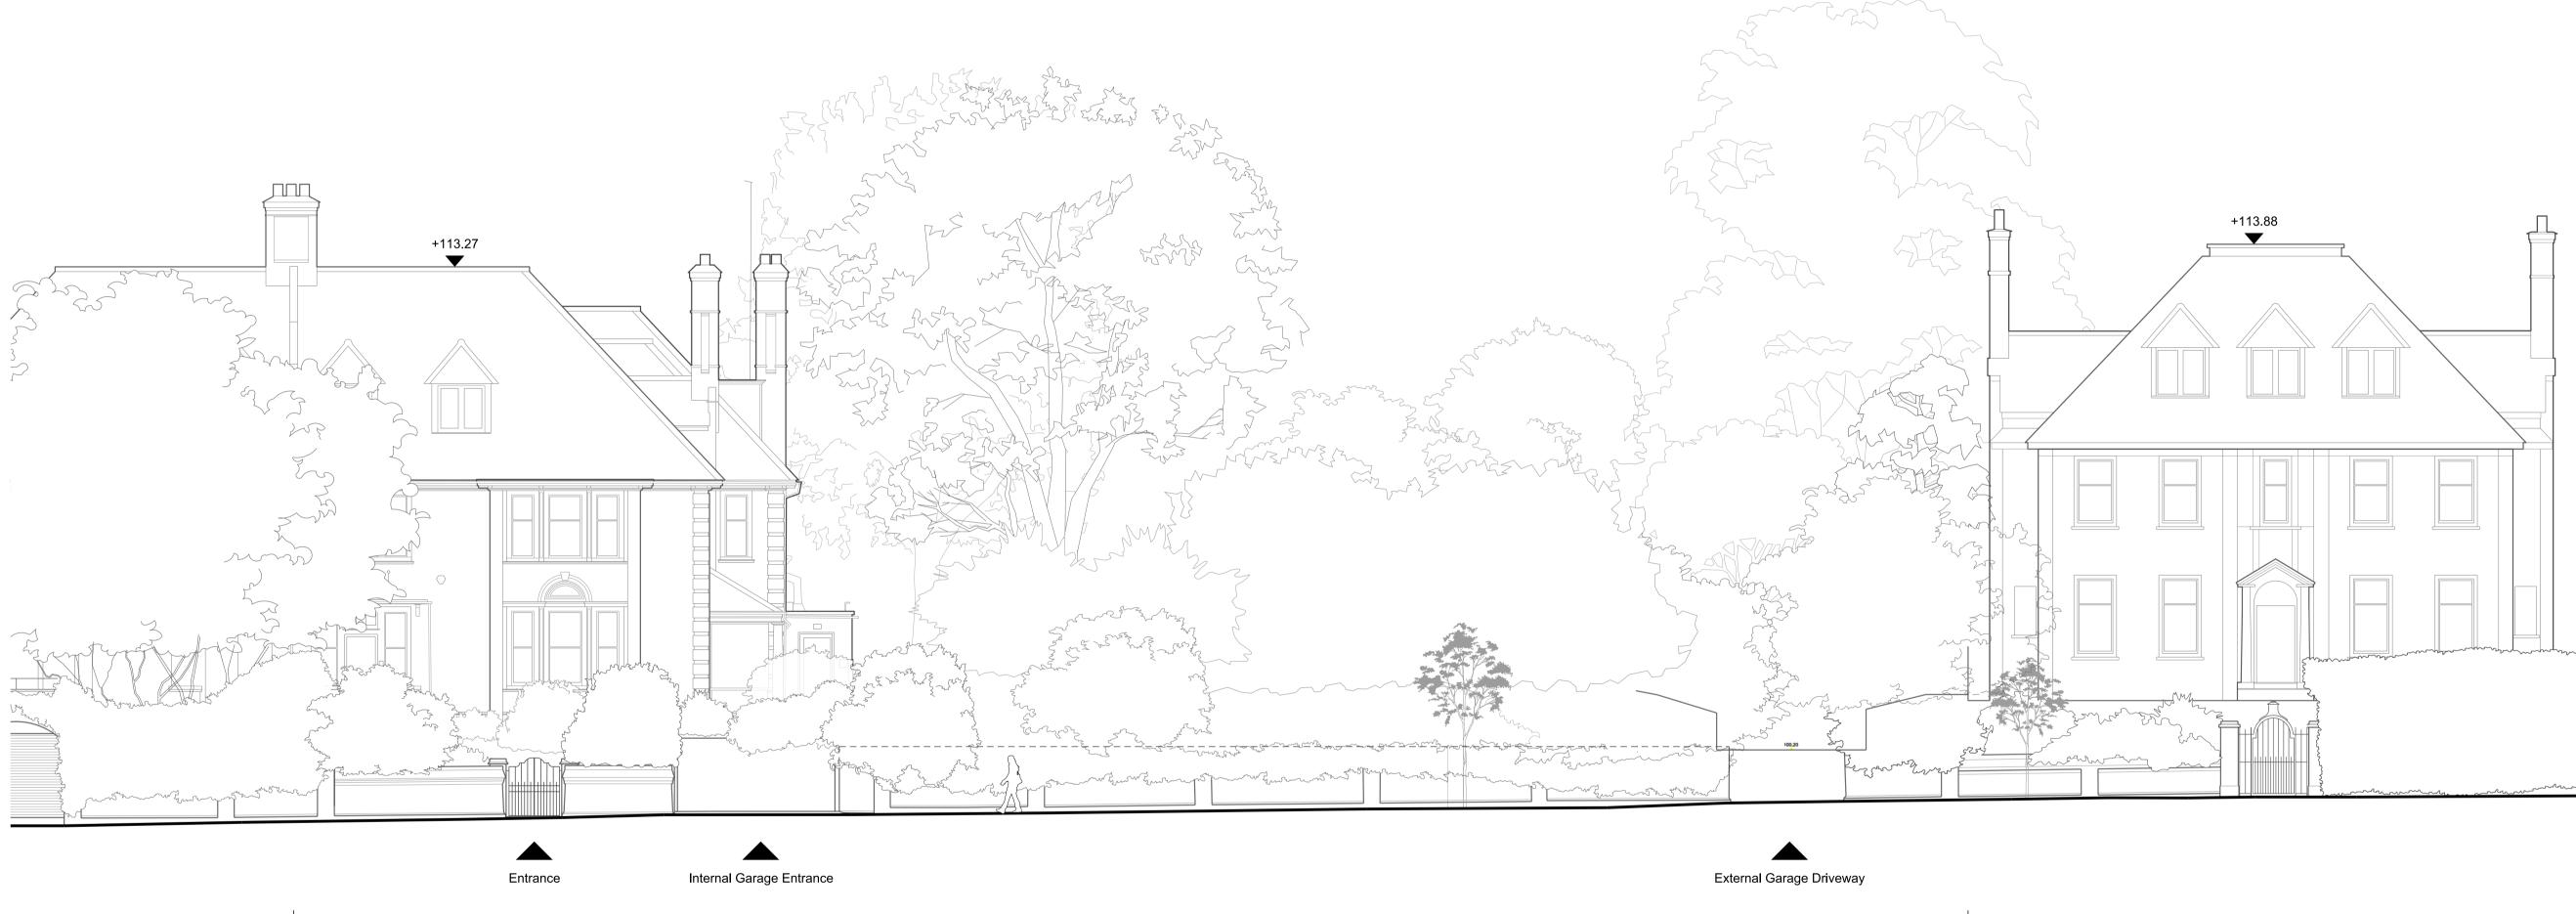

1a Templewood Avenue

No. 1 Templewood Avenue

No. 3 Templewood Avenue

**General Notes** The drawing is copyright of Vabel LTD. All rights reserved. No reproduction in any material form is permitted without consent. Do not scale from this drawing. All dimensions are in mm unless stated otherwise. Dimensions, levels, sizes and location of particulars are to be verified by the contractor on site prior to engaging in works. This drawing may incorporate information from other professionals. Vabel LTD cannot accept responsibility for the integrity and accuracy of such information.

Project

1 Templewood Avenue

| <sup>⊤itle</sup><br>South Eas<br>Existing | t Elevation         |             |               |  |  |
|-------------------------------------------|---------------------|-------------|---------------|--|--|
| <sup>Date</sup><br>31/07/19               | Scale @ A1<br>1:100 | Drawn<br>BB | Checked<br>NE |  |  |
| Status<br>Planning                        |                     |             |               |  |  |
| Drawing Number                            | Revision P01        |             |               |  |  |