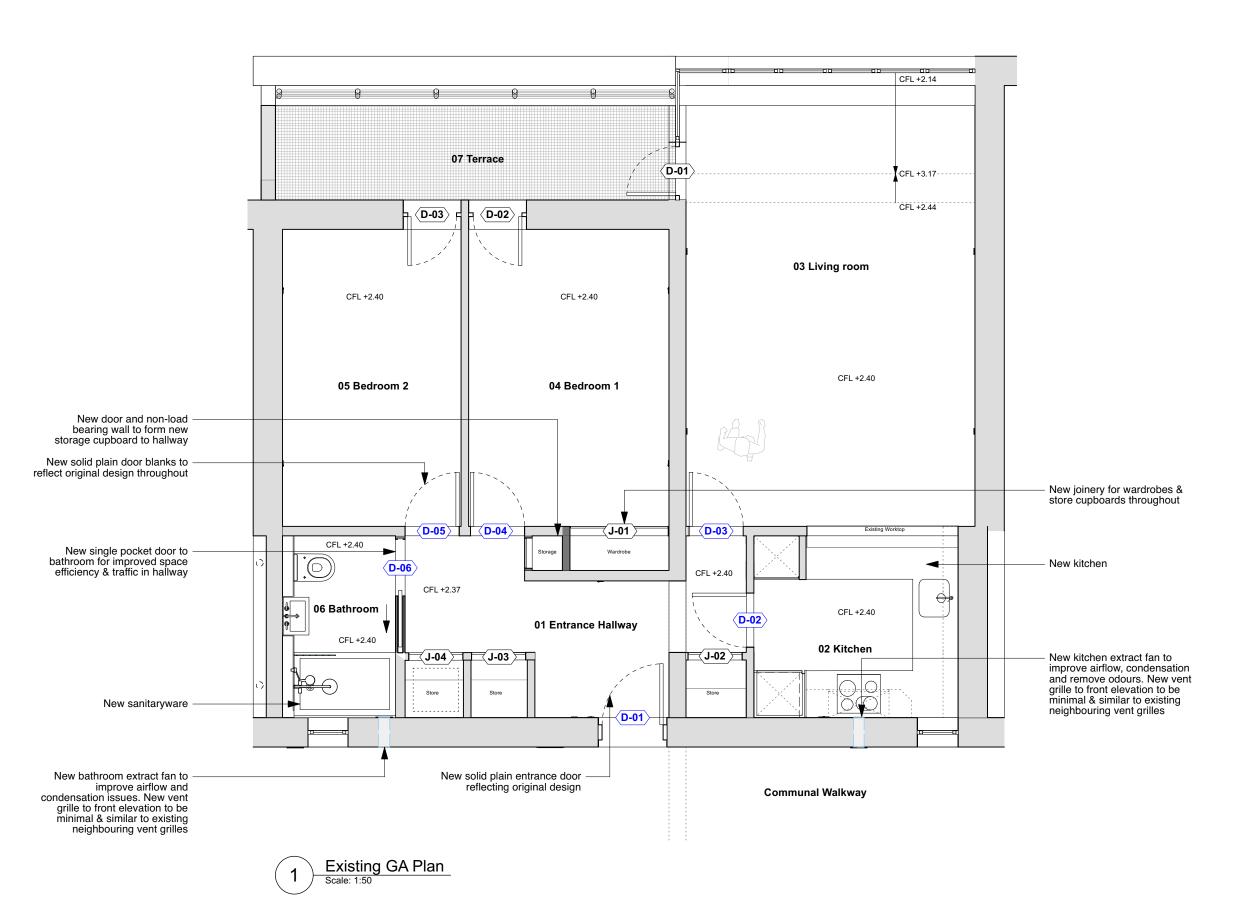

## **Legend - Proposed:**

Existing walls

Proposed walls

 $\langle D-xx \rangle$  Existing Doors

D-xx Proposed Doors

(J-xx) Proposed Joinery

P1 1705/2023 Planning
REV. DATE COMMENT

## PROJECT ADDRESS 139 Foundling court

## **DRAWING**Proposed Plan

## DRAWN BY

STATUS SCALE
Planning 1:50 @ A3

**PROJECT No. REVISION** 009 139FC P 1

**DRAWING No.** 02 0200