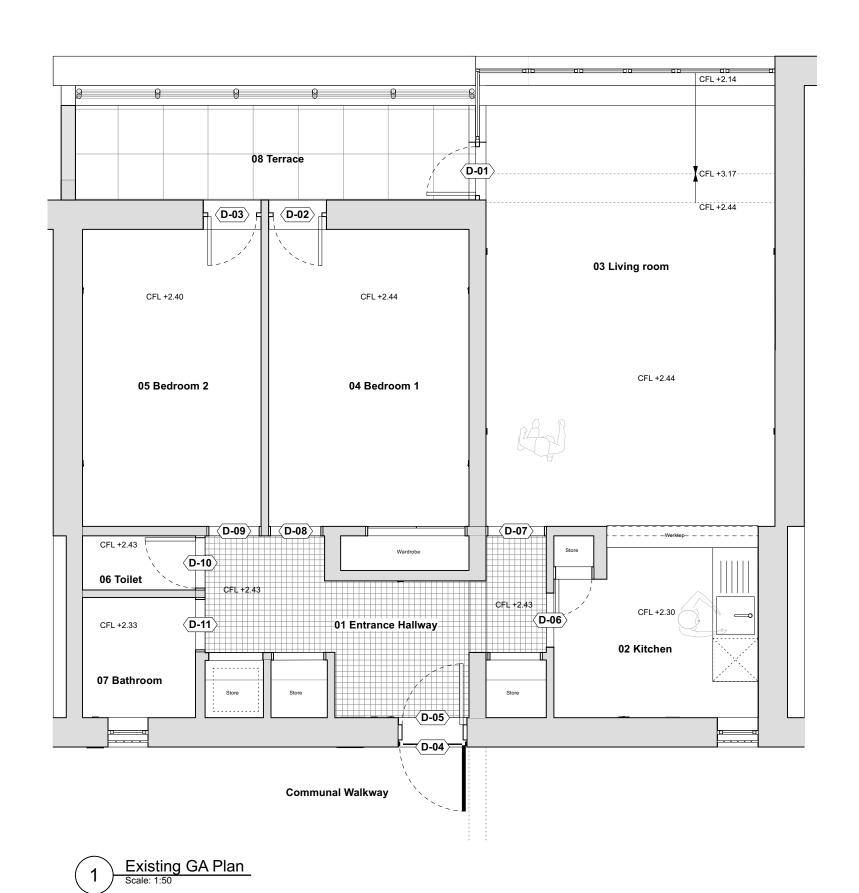

## **Legend - Proposed:**

Existing walls

**D-xx** Existing Doors

P1 17/05/2023 Planning REV. DATE COMMENT

**PROJECT ADDRESS** 139 Foundling court

**DRAWING**Existing Plan

DRAWN BY MT

SCALE 1:50 @ A3 **STATUS** 