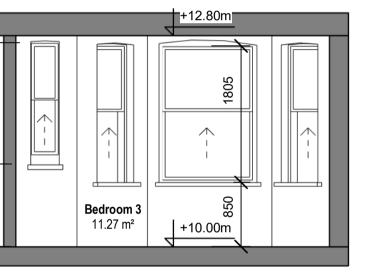

|          |    |
|  | Drawing Number<br>A - DR - 500                                                                                                                                                                                                                                                                                                                                                                                                                                                                                                                                                                                                  |          | -  |

### **Existing Sash Windows (4no)** white timber frame; clear glass; single glazing