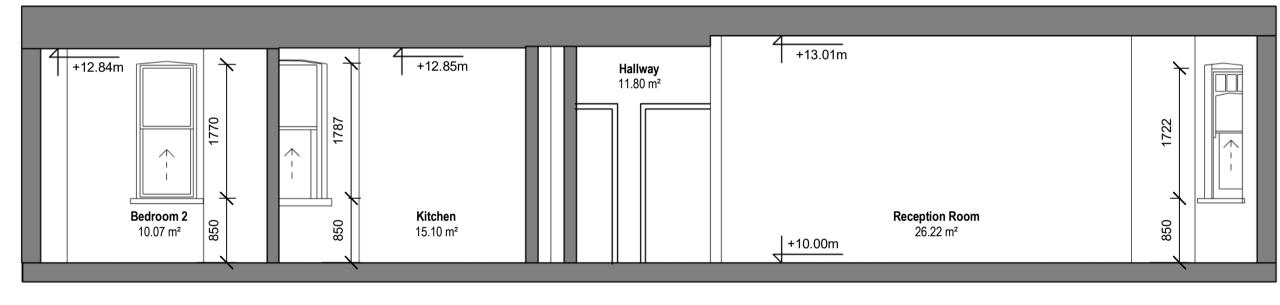

### **Existing Sash Windows (4no)** white timber frame; clear glass; single glazing