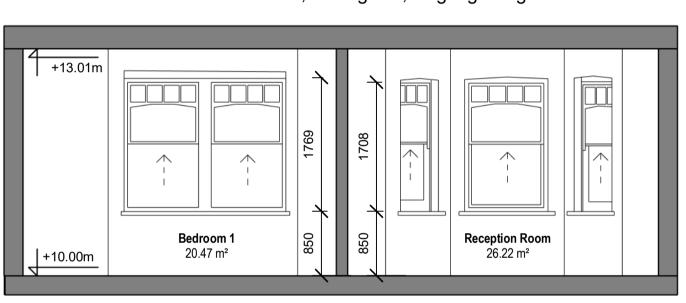

# SECTION B

**Existing Sash Windows (5no)** white timber frame; clear glass; single glazing

Existing Sash Windows (2no) white timber frame; clear glass; single glazing

#### **Existing Sash Window** white timber frame; clear glass; single glazing