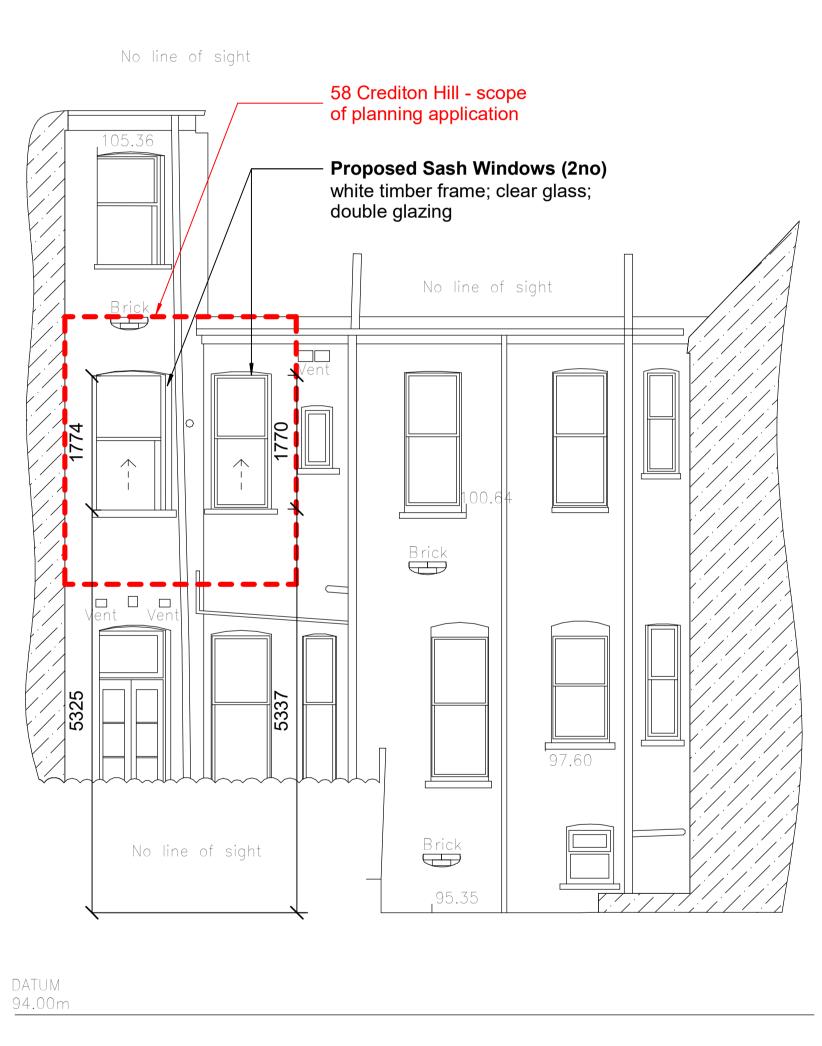

**ELEVATION 3 - SOUTH** 

ELEVATION 4 - SOUTH (SEMI-DETTACHED)

1. Do not scale off the drawing.

2. Contractor to Check all dimensions on site

The architect accepts no liability for use of this drawing by parties other than the party for whom it was prepared or for purposes other than those for which it was prepared.