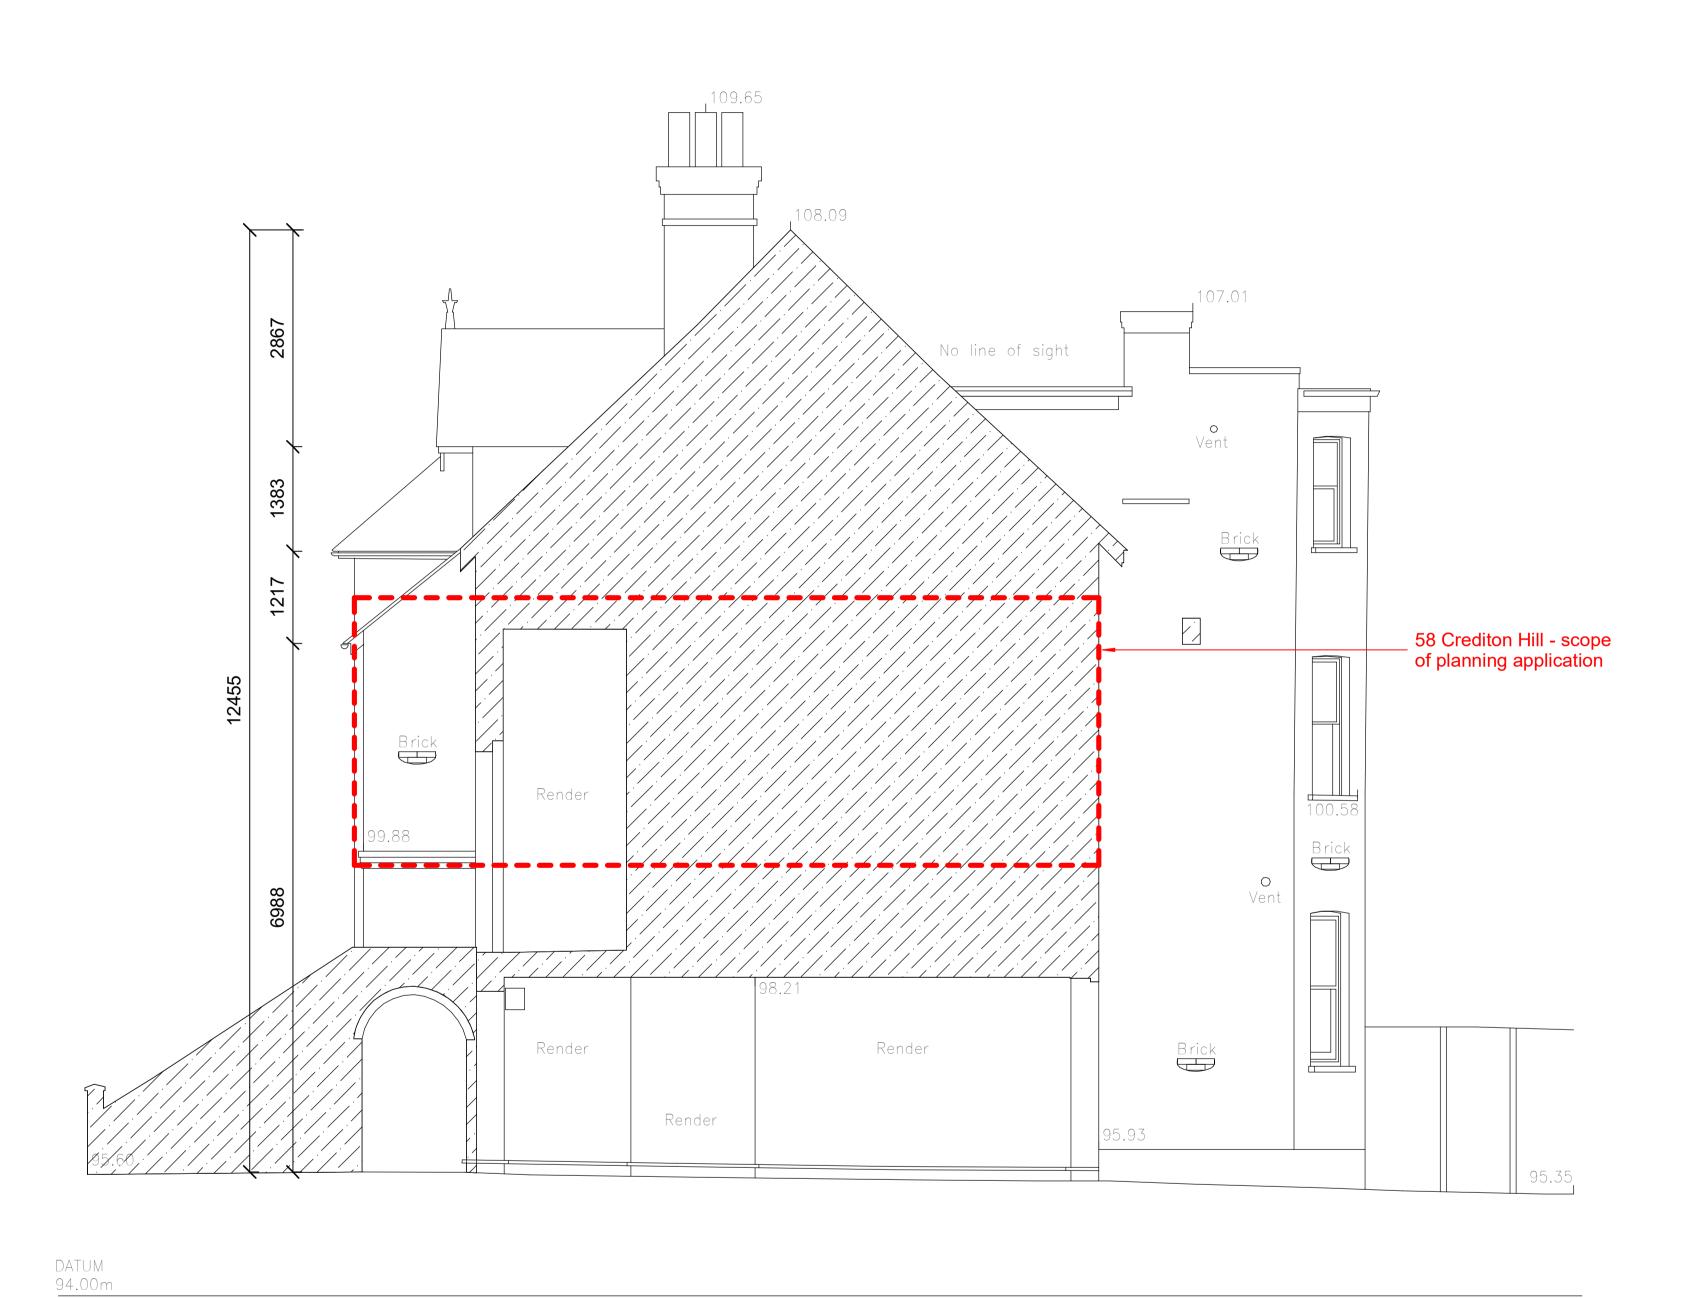

**ELEVATION 3 - SOUTH** 

ELEVATION 4 - SOUTH (SEMI-DETTACHED)

1. Do not scale off the drawing.

2. Contractor to Check all dimensions on site

The architect accepts no liability for use of this drawing by parties other than the party for whom it was prepared or for purposes other than those for which it was prepared.