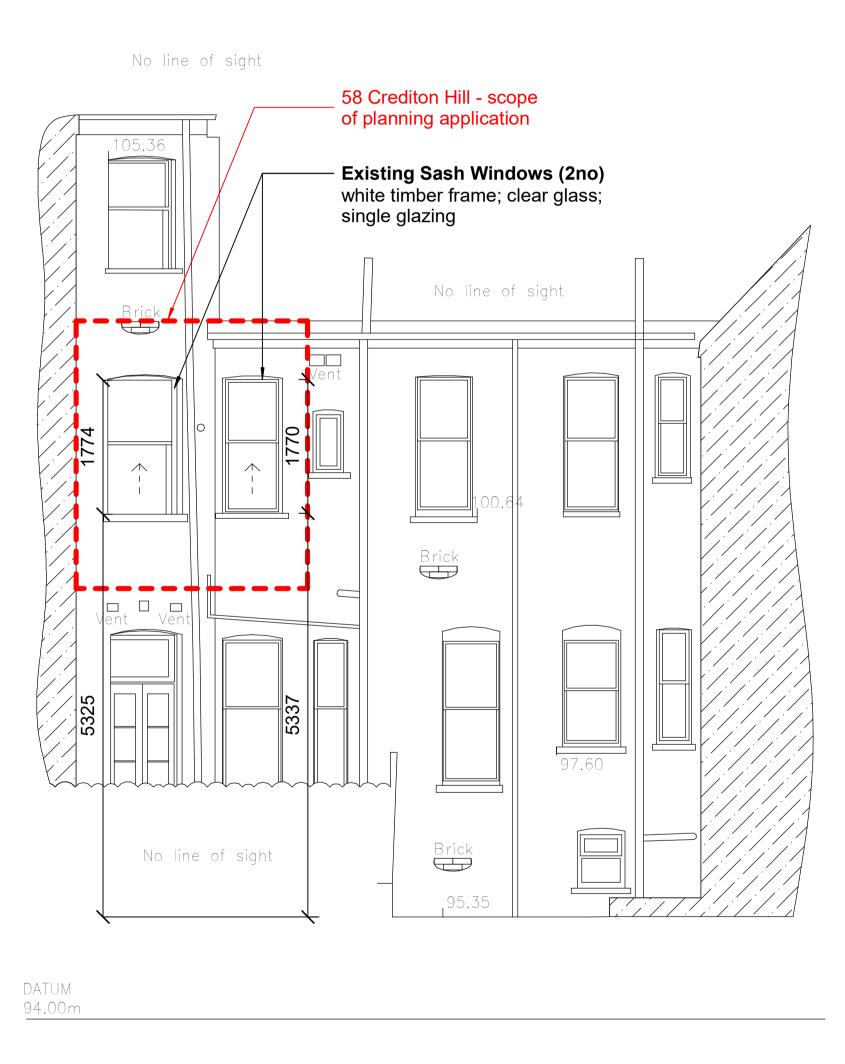

**ELEVATION 3 - SOUTH** 

ELEVATION 4 - SOUTH (SEMI-DETTACHED)

1. Do not scale off the drawing. 2. Contractor to Check all dimensions on site The architect accepts no liability for use of this drawing by parties other than the party for whom it was prepared or for purposes other than those for which it was prepared. This drawing is issued in dwg format as an uncontrolled version to enable the recipient to prepare their own documents 5. This drawing is based on project information current at the time of issue. The architect accepts no liability for any alterations or additions to or discrepancies arising out of any change that occurs to the information.

Drawing Existing Elevations 3 & 4 - South

Scale@A1 1:50 Planning Drawing Number A - DR - 301