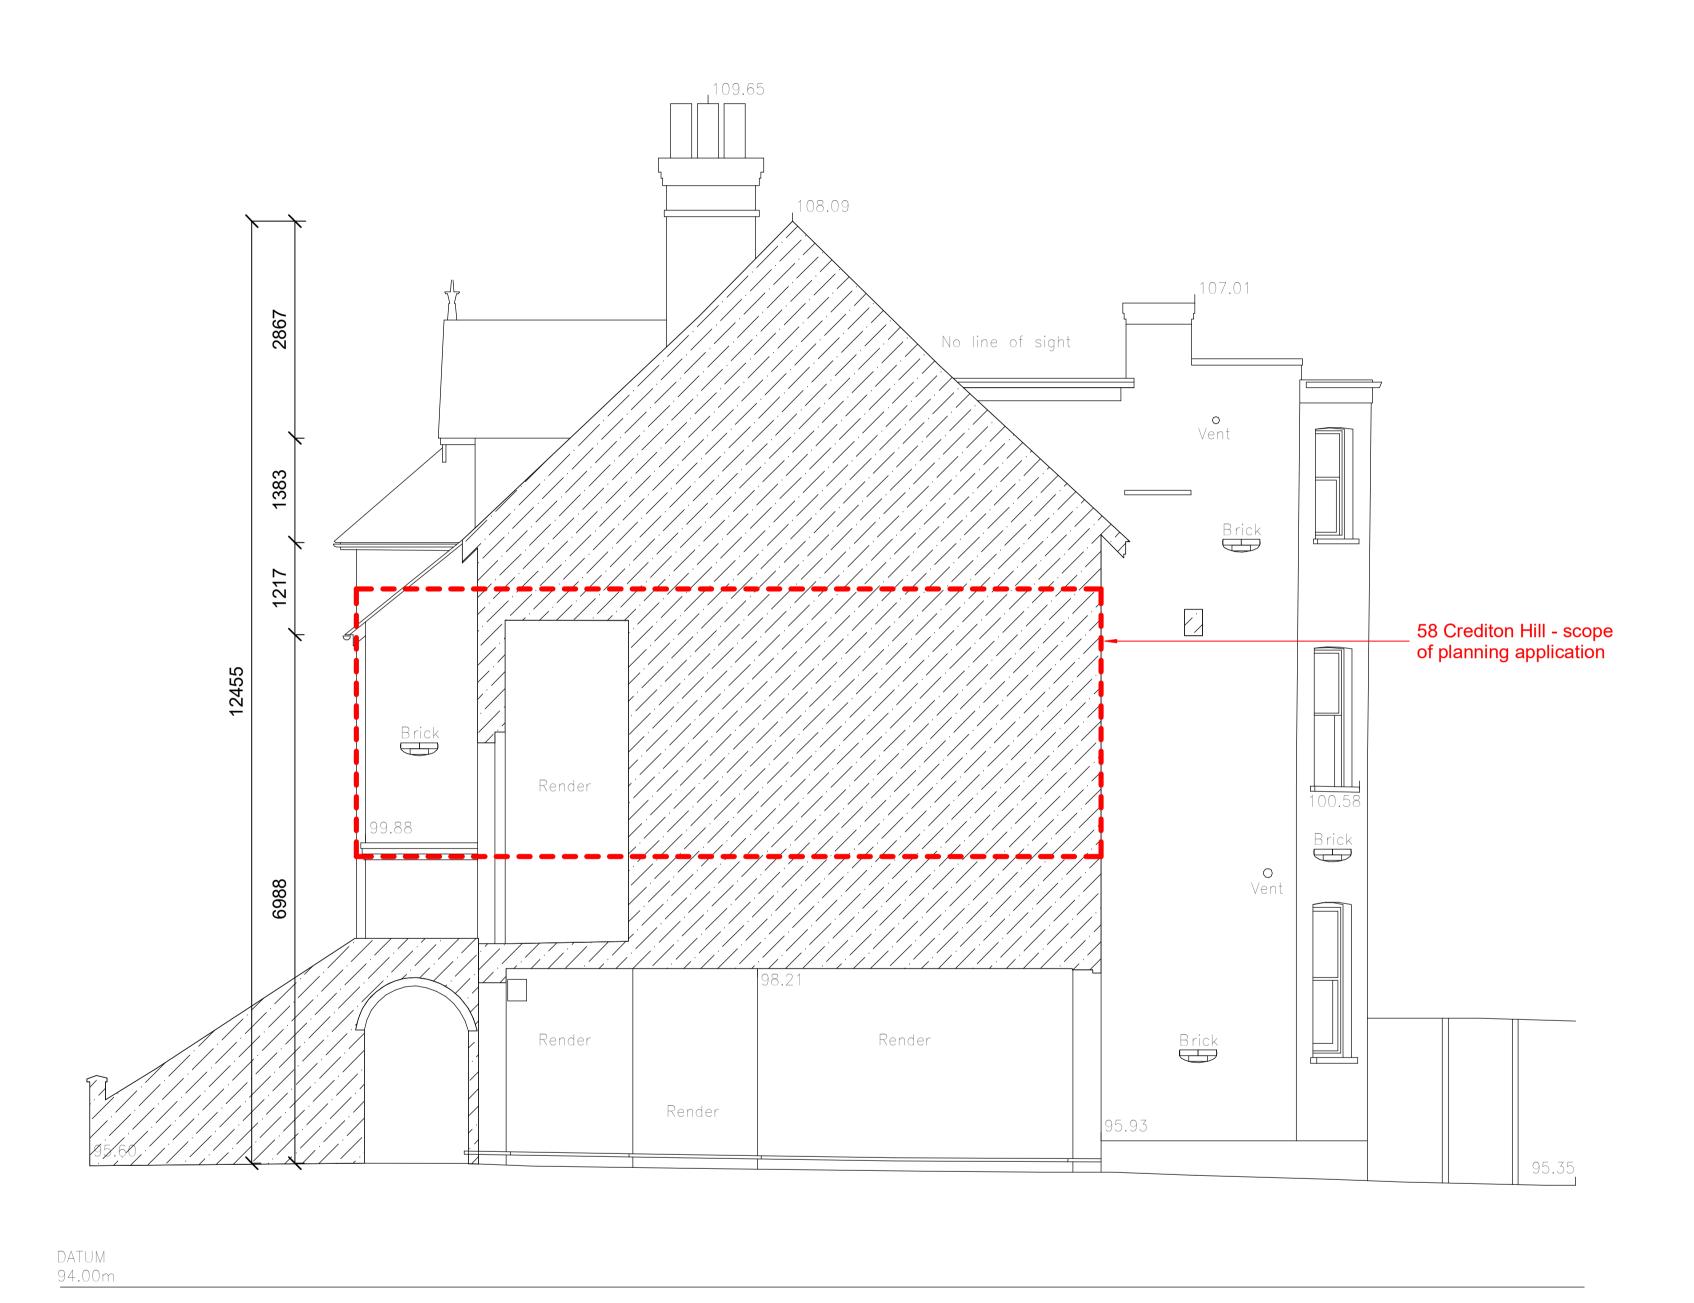

**ELEVATION 3 - SOUTH** 

ELEVATION 4 - SOUTH (SEMI-DETTACHED)

1. Do not scale off the drawing. 2. Contractor to Check all dimensions on site The architect accepts no liability for use of this drawing by parties other than the party for whom it was prepared or for purposes other than those for which it was prepared. This drawing is issued in dwg format as an uncontrolled version to enable the recipient to prepare their own documents 5. This drawing is based on project information current at the time of issue. The architect accepts no liability for any alterations or additions to or discrepancies arising out of any change that occurs to the information.

Drawing Existing Elevations 3 & 4 - South

Scale@A1 1:50 Planning Drawing Number A - DR - 301