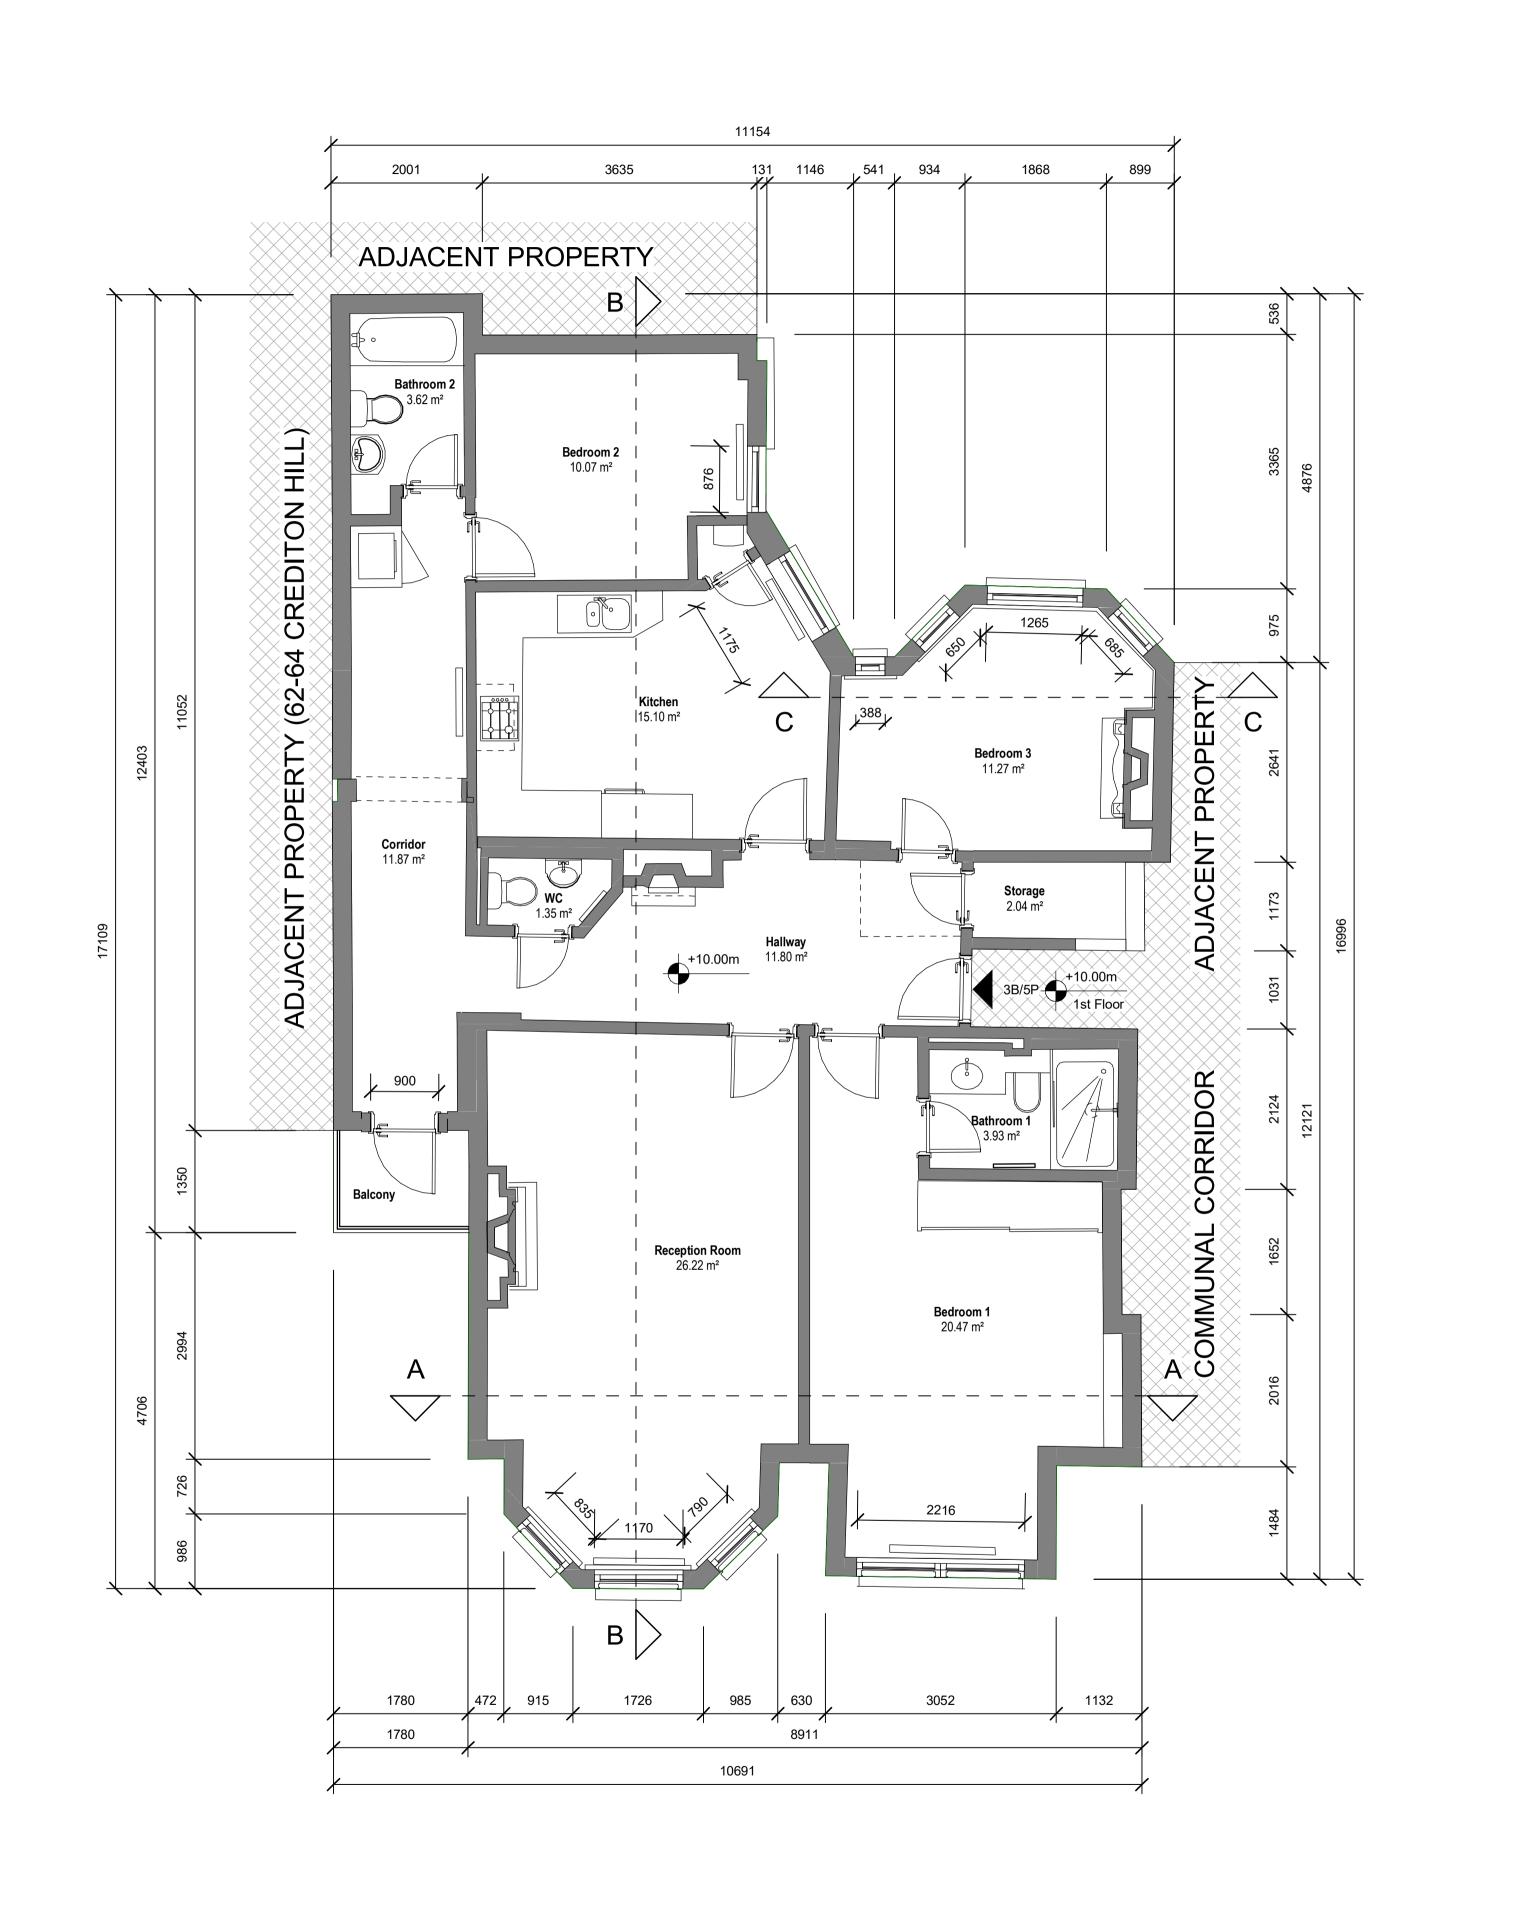

Drawing
Existing Floor Plan

Scale@A1 Status Revision
1:50 Planning A

Drawing Number A - DR - 200