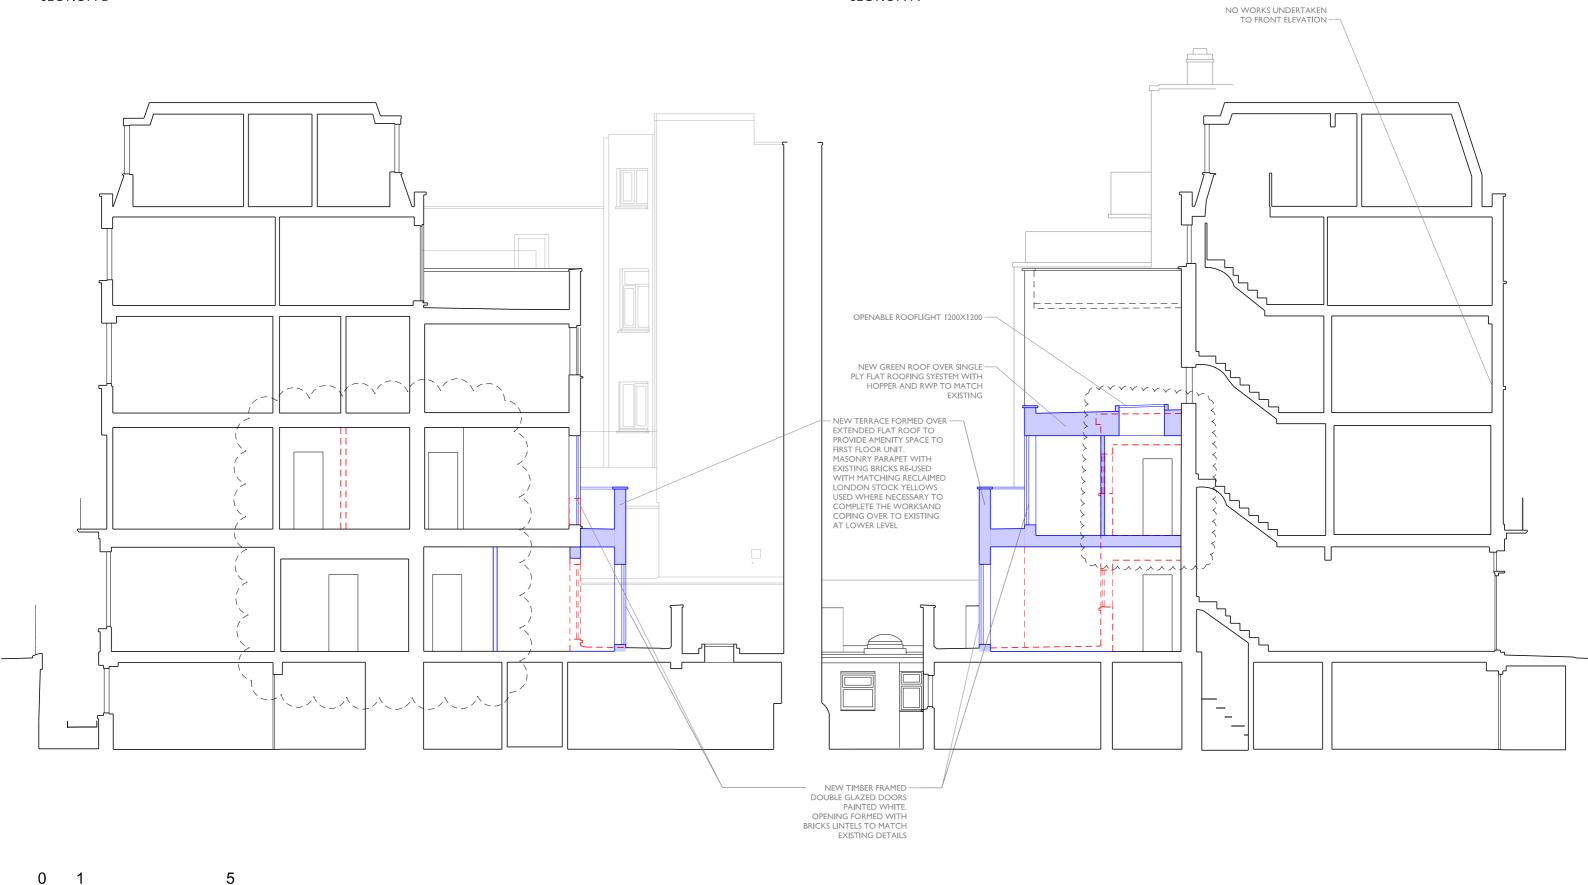

SECTION B SECTION A

L'HAINGE

I. GREEN ROOF ADDED OVER SIDE INFILL EXTENSION TO NEW EXTERNAL WALLS AND ROOFS TO REDUCE SURFACE WATER RUN-OFF AND INCORPORATE BIO-DIVERSE ROOFING

2. ALL ABOVE MEASURES WILL WORK TO REDUCE THE IMAPCT OF URBAN AND DWELLING OVERHEATING

GENERAL NOTES REGARDING HISTORIC FEATURES AND REPAIRS

ORIGINAL OR HISTORIC FEATURES TO BE RETAINED AND ALL REPAIRS, IF REQUIRED, TO BE IN MATCHING MATERIALS

**EXISTING** 

| NEW<br>DEMOLITIONS | 01             | АМ | GF & IF AMENDED AS PER CONSERVATION OFFICER COMM<br>(GF RONT BEDROOM WALL LEFT AS EXISTING; IF BACK<br>WALL LEFT AS EXISTING)<br>ROOFLIGHT ADDED ON IF BATHROOM |  |
|--------------------|----------------|----|-----------------------------------------------------------------------------------------------------------------------------------------------------------------|--|
|                    | REV            | BY | DESCRIPTION                                                                                                                                                     |  |
|                    | DRAWING RECORD |    |                                                                                                                                                                 |  |

|          | I 68 NORTH              | I GOWER STREET          | , NWI 2ND       | _ |  |
|----------|-------------------------|-------------------------|-----------------|---|--|
|          | MARLAH IN               | ivestments inc          |                 |   |  |
| ENTS     | PROPOSED SECTIONS A & B |                         |                 |   |  |
| 27/04/23 | DRAWING TITLE           |                         |                 |   |  |
| DATE     | ZRP087<br>JOB NUMBER    | P_300<br>DRAWING NUMBER | DEC 22          |   |  |
|          | AM<br>CREATED BY        | I:I00@A3<br>SCALE       | 0 I<br>REVISION |   |  |