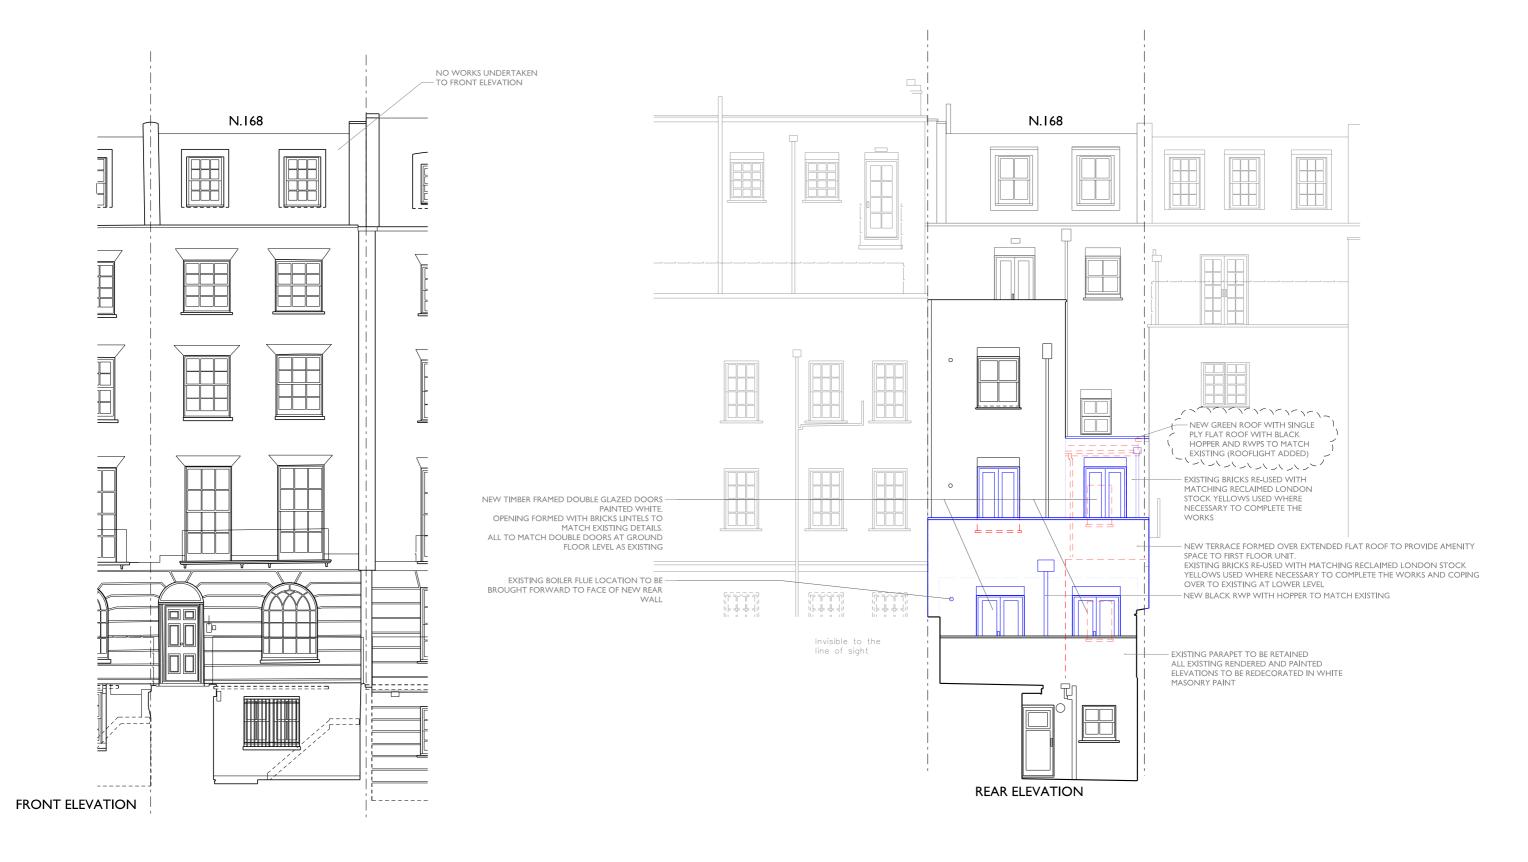

## ${\color{blue} {\sf MEASURES\,INCORPORATED\,TO\,ADDRESS\,CAMDEN\,LOCAL\,PLAN\,POLICY\,CC2:\,ADAPTING\,TO\,CLIMATE\,CHANGE} \\$

L'HAINGE

I. GREEN ROOF ADDED OVER SIDE INFILL EXTENSION TO NEW EXTERNAL WALLS AND ROOFS TO REDUCE SURFACE WATER RUN-OFF AND INCORPORATE BIO-DIVERSE ROOFING

2. ALL ABOVE MEASURES WILL WORK TO REDUCE THE IMAPCT OF URBAN AND DWELLING OVERHEATING

## GENERAL NOTES REGARDING HISTORIC FEATURES AND REPAIRS

ORIGINAL OR HISTORIC FEATURES TO BE RETAINED AND ALL REPAIRS, IF REQUIRED, TO BE IN MATCHING MATERIALS

NEW

| DEMOLITION | S |
|------------|---|
|------------|---|