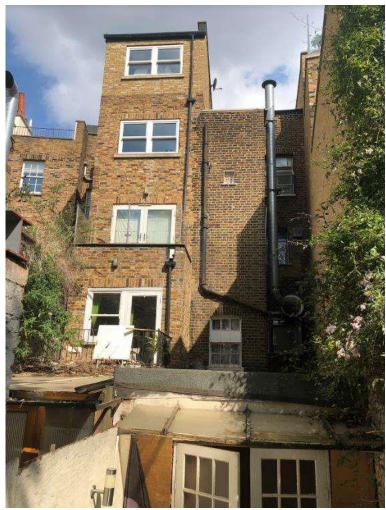

 $\textit{Figure 3: Rear elevation of application site. Existing extraction system \textit{visible on application site.}}$ 

Figure 4: Aerial view showing existing development along King's Cross Road, and application site outlined in red.