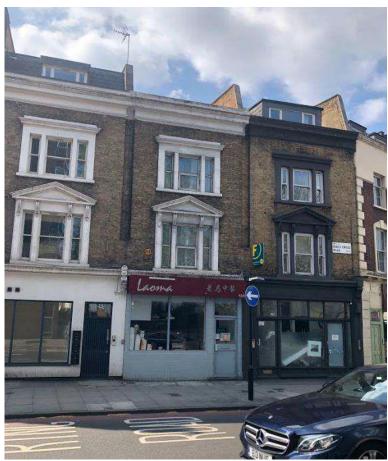

 $\textit{Figure 1: Front elevation of application site and row of terraces. The application site is located 4$^{th}$ from the left of image.}$ 

Figure 2: Front elevation of the application site. Application site is located in the middle of the 3 terraces.