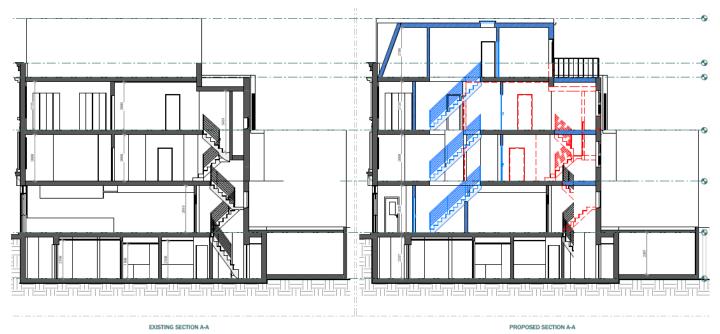

Figure 9: Existing and Proposed Section Plan

| Delegated Rep                                                                                                                                                                                      | Analysis sheet   | Expiry Date:              | 26/04/2023    |  |  |
|----------------------------------------------------------------------------------------------------------------------------------------------------------------------------------------------------|------------------|---------------------------|---------------|--|--|
| (Members Briefing                                                                                                                                                                                  | <b>a)</b>        | Consultation Expiry Date: | 09/05/2023    |  |  |
| Officer                                                                                                                                                                                            | Application Nu   | mber(s)                   |               |  |  |
| Alex Kresovic                                                                                                                                                                                      | 2023/0891/P      | 2023/0891/P               |               |  |  |
| Application Address Drawing Numbers                                                                                                                                                                |                  |                           | ers           |  |  |
| Flat A 135 King's Cross Road London WC1X 9BJ  Refer to Draft Decision Notice                                                                                                                       |                  |                           | sion Notice   |  |  |
| PO 3/4 Area Tean                                                                                                                                                                                   | n Signature C&UD | Authorised Off            | cer Signature |  |  |
|                                                                                                                                                                                                    |                  |                           |               |  |  |
| Proposal(s)                                                                                                                                                                                        |                  |                           |               |  |  |
| Erection of mansard roof extension to create a 3 bedroom residential flat (Class C3) withterrace at third floor level, extension of existing rear facing extraction to 1m above proposed roofline. |                  |                           |               |  |  |
| Recommendation(s):  Grant Conditional Planning Permission subject to a Section 106 Legal Agreement                                                                                                 |                  |                           |               |  |  |
| Application Type: Full Planning Permission                                                                                                                                                         |                  |                           |               |  |  |

#### 1.0 Proposal

- 1.1 The applicant seeks permission to erect a mansard roof extension to match the neighbouring properties at 133 and 137 King's Cross Road with an associated rear facing roof terrace.
- 1.2 A green roof is proposed to be situated above the roof of the lower ground floor level.
- 1.3 Erection of a private terrace on the third floor with a maximum size of 3.84sqm.
- 1.4 Extension of the existing extraction system to 1m above the proposed roofline.
- 1.5 Associated internal reconfigurations to facilitate conversion from existing residential accommodation to a selfcontained 3 bedroom residential unit.