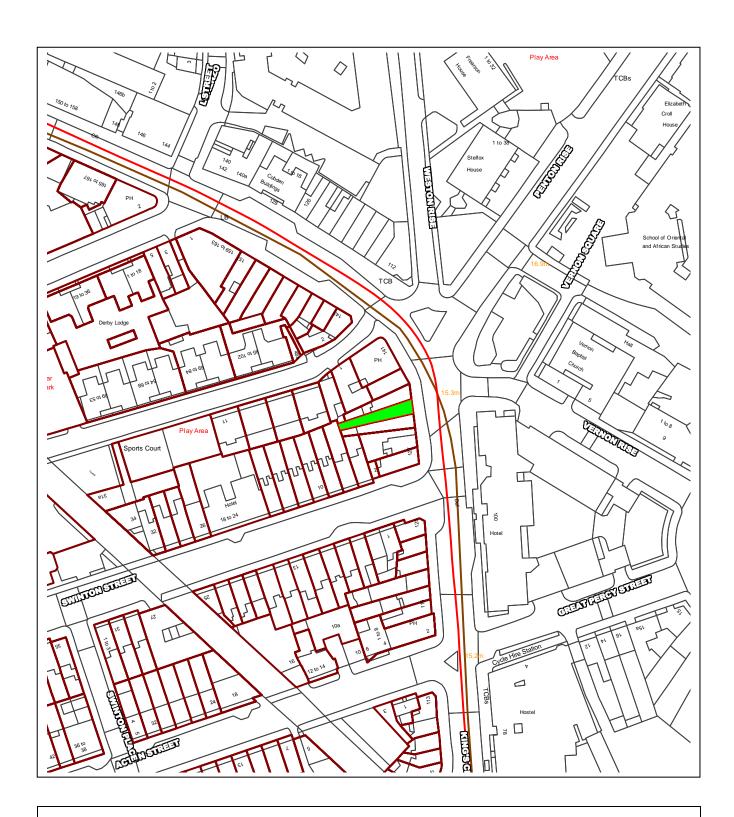

2023/0891/P - Flat A 135 King's Cross Road London WC1X 9BJ

This material has been reproduced from Ordnance Survey digital map data with the permission of the controller of Her Majesty's Stationery Office,  $\bigcirc$  Crown Copyright.