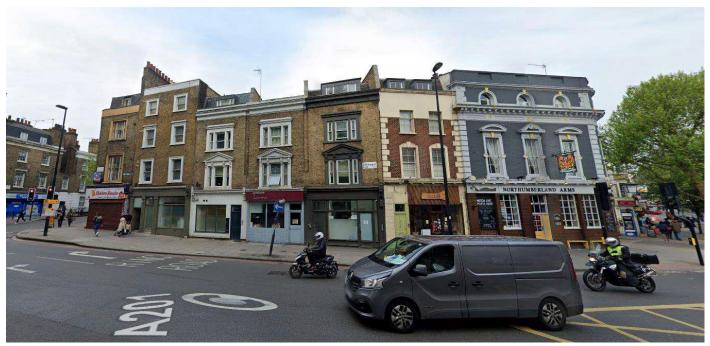

 $\textit{Figure 1: Front elevation of application site and row of terraces. The application site is located 4$^{th}$ from the left of image.}$ 

Figure 2: Front elevation of the application site. Application site is located in the middle of the 3 terraces.