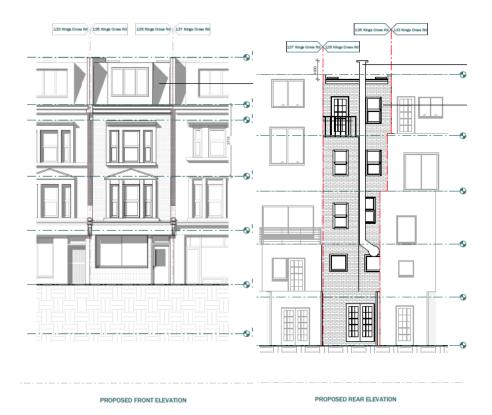

Figure 5: Proposed Lower Ground Floor Plan and Ground Floor Plan.

Figure 6: Proposed First Floor Plan and Second Floor Plan.

Figure 7: Proposed Loft Plan and Roof Plan.

Figure 8: Proposed Elevations (Front & Rear).

#### 1.0 Proposal

- 1.1 The applicant seeks permission to erect a mansard roof extension to match the neighbouring properties at 133 and 137 King's Cross Road with an associated rear facing roof terrace.
- 1.2 A green roof is proposed to be situated above the roof of the lower ground floor level.
- 1.3 Erection of a private terrace on the third floor with a maximum size of 3.84sqm.
- 1.4 Extension of the existing extraction system to 1m above the proposed roofline.
- 1.5 Associated internal reconfigurations to facilitate conversion from existing residential accommodation to a selfcontained 3 bedroom residential unit.