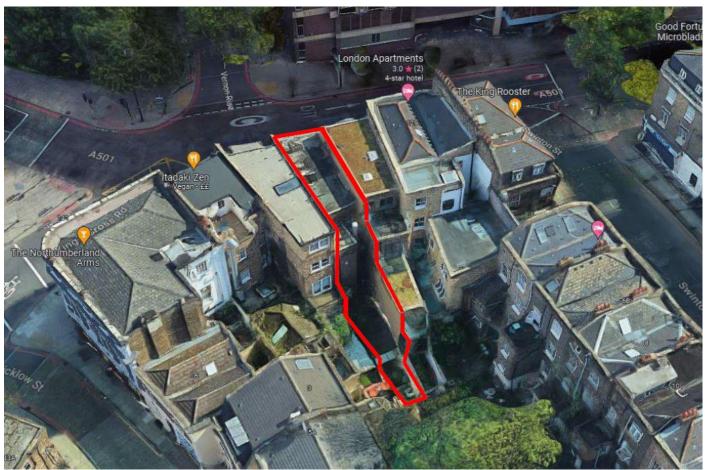

 $\textit{Figure 3: Rear elevation of application site. Existing extraction system \textit{visible on application site.}}$ 

Figure 4: Aerial view showing existing development along King's Cross Road, and application site outlined in red.