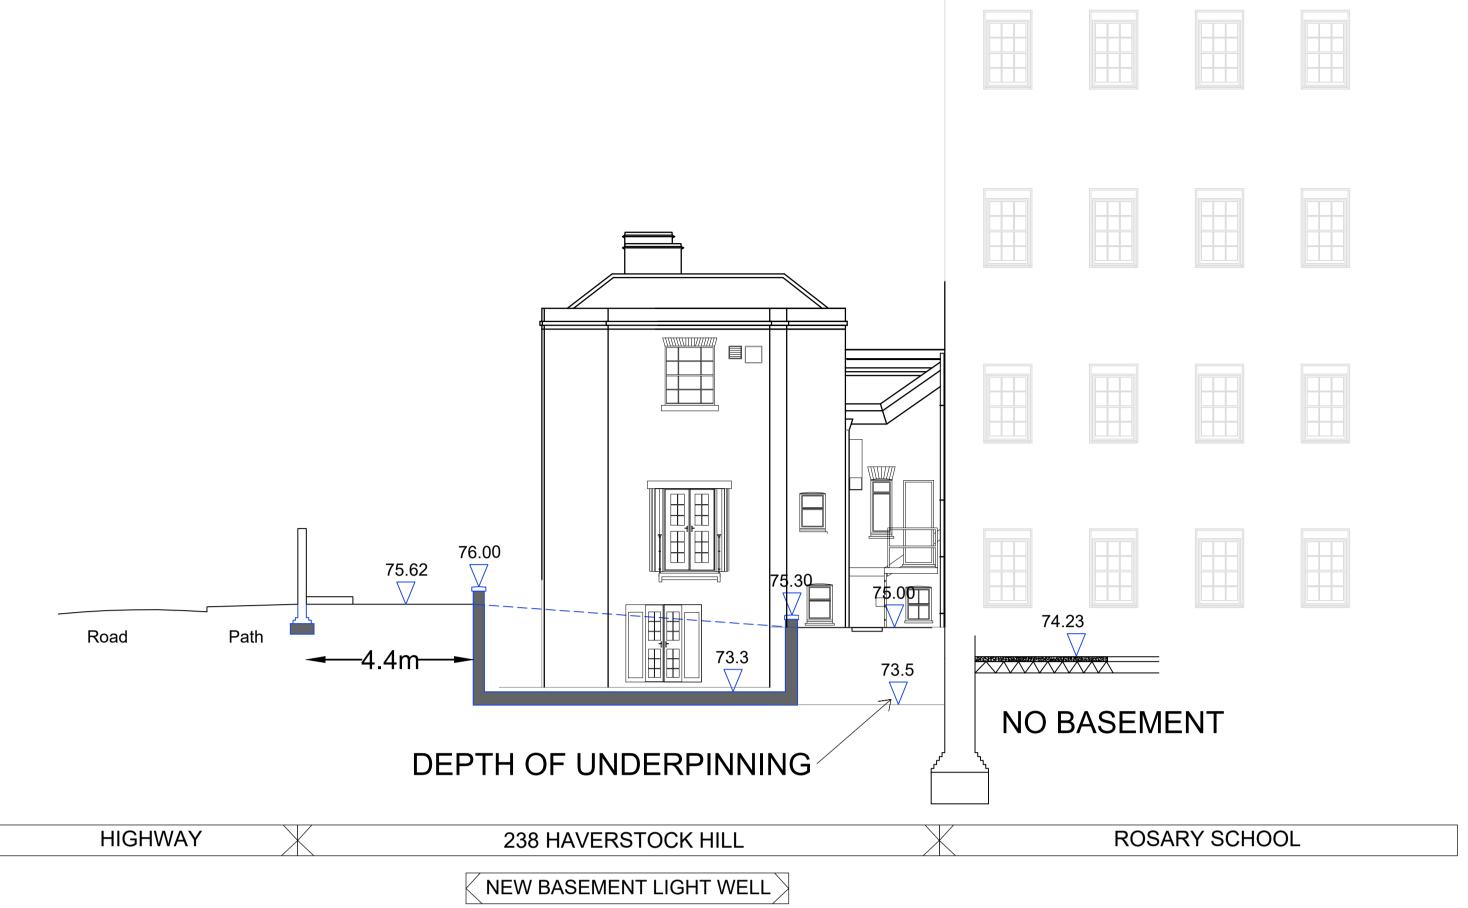

## Section A-A

ADJACENT PROPERTIES

238 HAVERSTOCK HILL GARDEN

NEW BASEMENT LIGHT WELL

238 HAVERSTOCK HILL

EXTERNAL WORKS AND 7.2M FROM THE UNDERPINNING WORKS. THE ADJACENT BASEMENTS AT 2.5M DEEP ARE UNAFFECTED AS PART OF THE WORKS.

BASEMENT IS 8.5M AWAY FROM THE

NOTE: THE CLOSEST EXISTING

B revised to show client alterations

238 HAVERSTOCK HILL BELSIZE PARK LONDON NW3 2AE

DIOCESE OF WESTMINSTER

EXTERNAL WORKS
SECTION A-A AND DETAIL 1