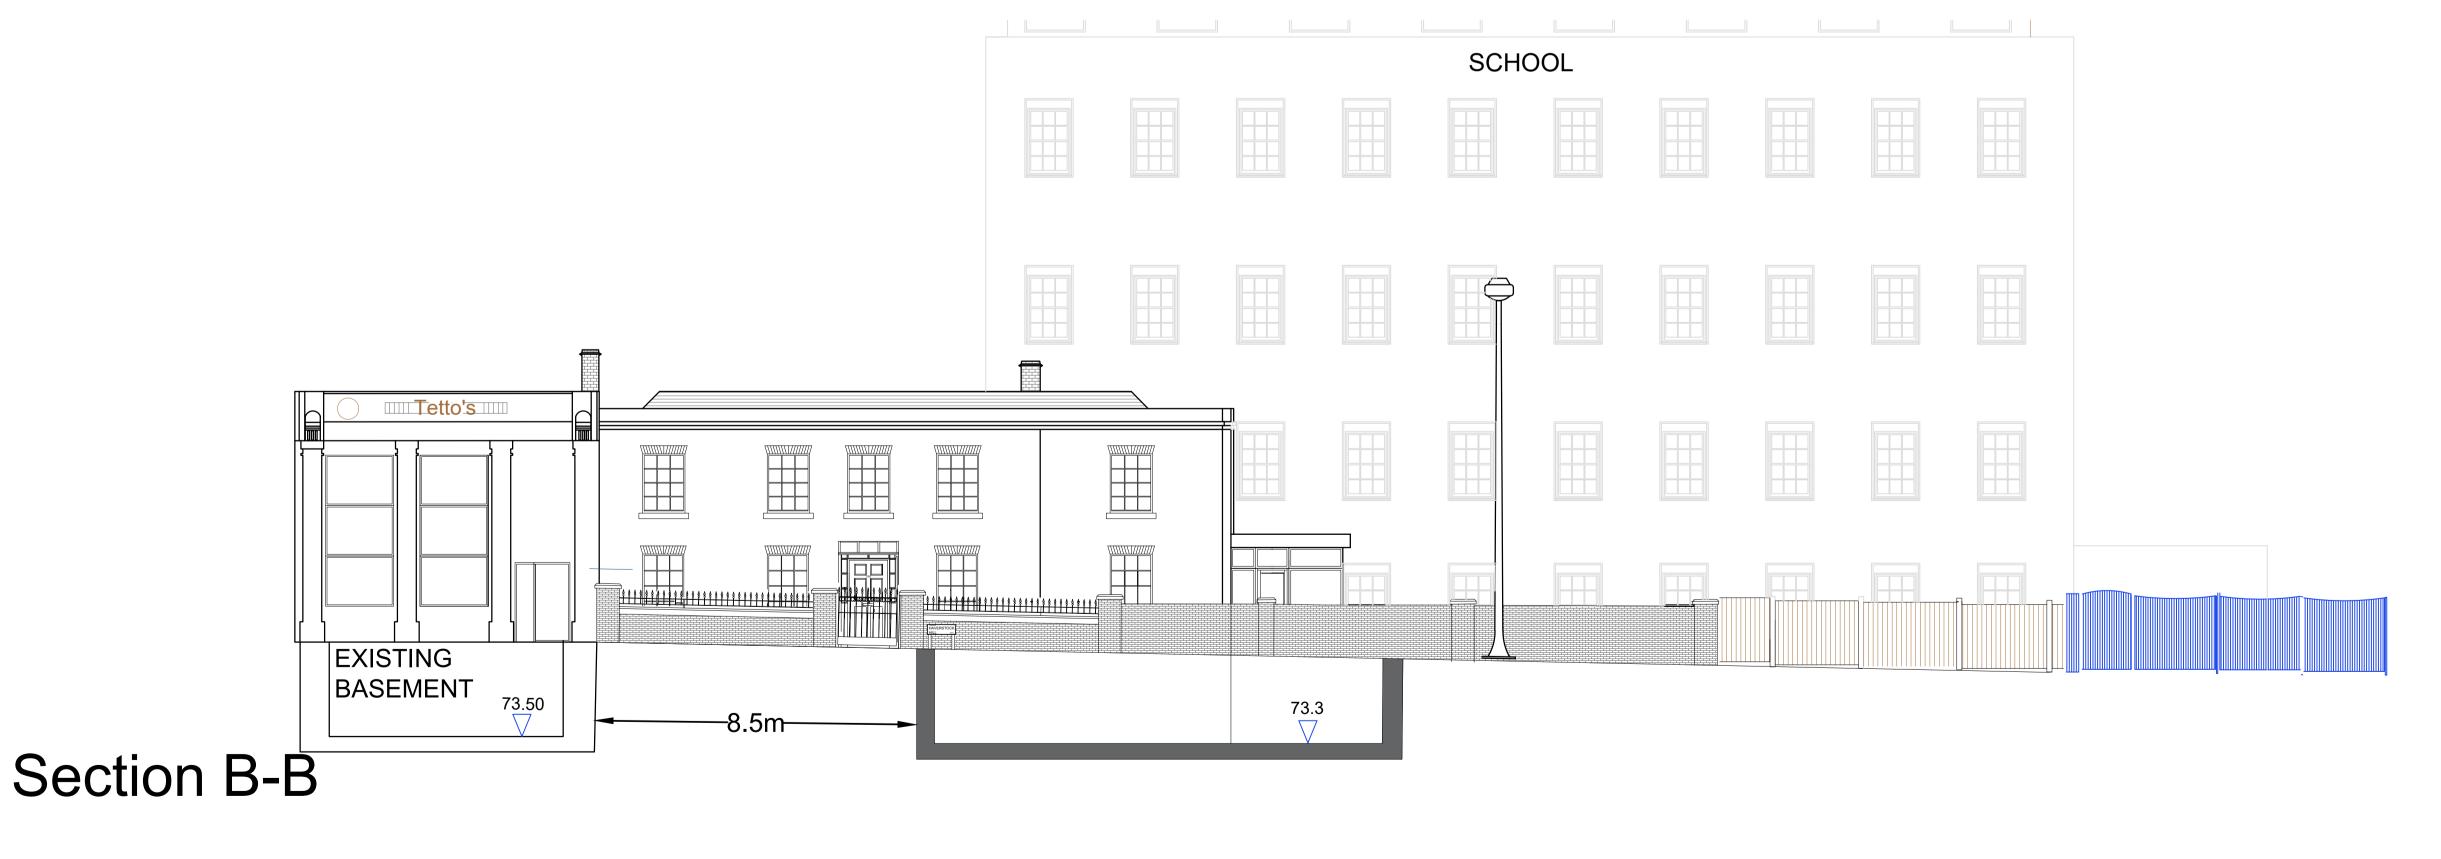

## Section A-A

ADJACENT PROPERTIES

238 HAVERSTOCK HILL GARDEN

NEW BASEMENT LIGHT WELL

238 HAVERSTOCK HILL

EXTERNAL WORKS AND 7.2M FROM THE UNDERPINNING WORKS. THE ADJACENT BASEMENTS AT 2.5M DEEP ARE UNAFFECTED AS PART OF THE WORKS.

BASEMENT IS 8.5M AWAY FROM THE

NOTE: THE CLOSEST EXISTING

B revised to show client alterations

238 HAVERSTOCK HILL BELSIZE PARK LONDON NW3 2AE

DIOCESE OF WESTMINSTER

EXTERNAL WORKS
SECTION A-A AND DETAIL 1