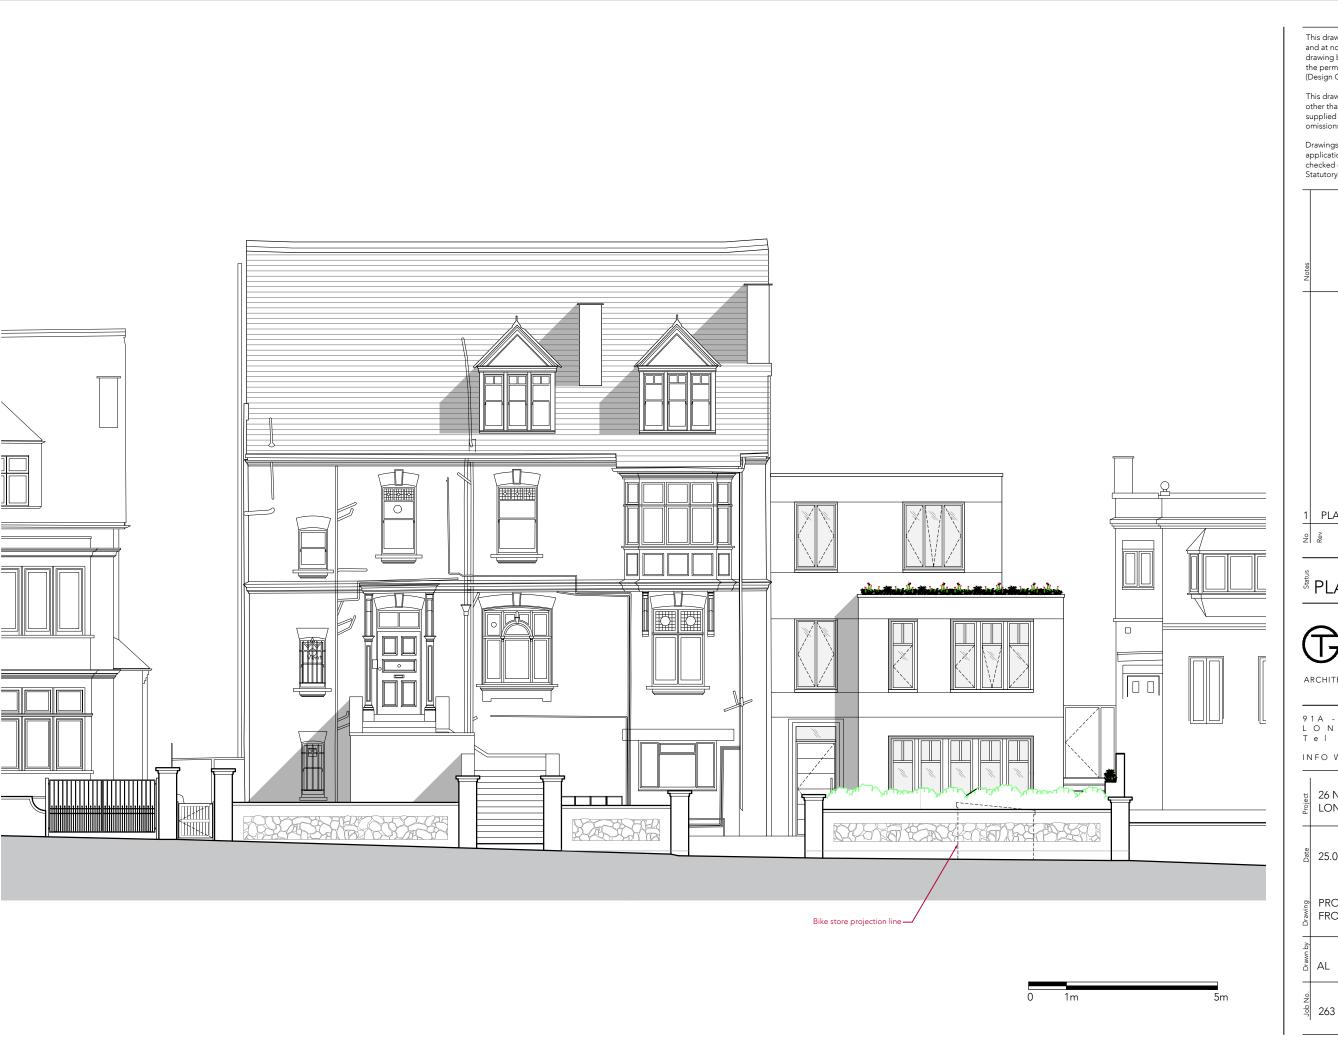

## PLANNING

ARCHITECTS + INTERIOR DESIGNERS

91A - 91B HEATH STREET LONDONNW3 6 S S Tel0020763363838

INFO WWW.TG-STUDIO.CO.UK

| Project  | 26 NETHERHALL GARDENS<br>LONDON NW35TL |            |       |                |
|----------|----------------------------------------|------------|-------|----------------|
| Date     | 25.05.23                               | Scale @ A3 | 1:100 |                |
| Drawing  | PROPOSED<br>FRONT ELEVATION            |            |       |                |
| Drawn by | AL                                     | Checked by | TG    |                |
| Job No.  | 263                                    | Dwg No.    | P-344 | <sup>2</sup> 1 |