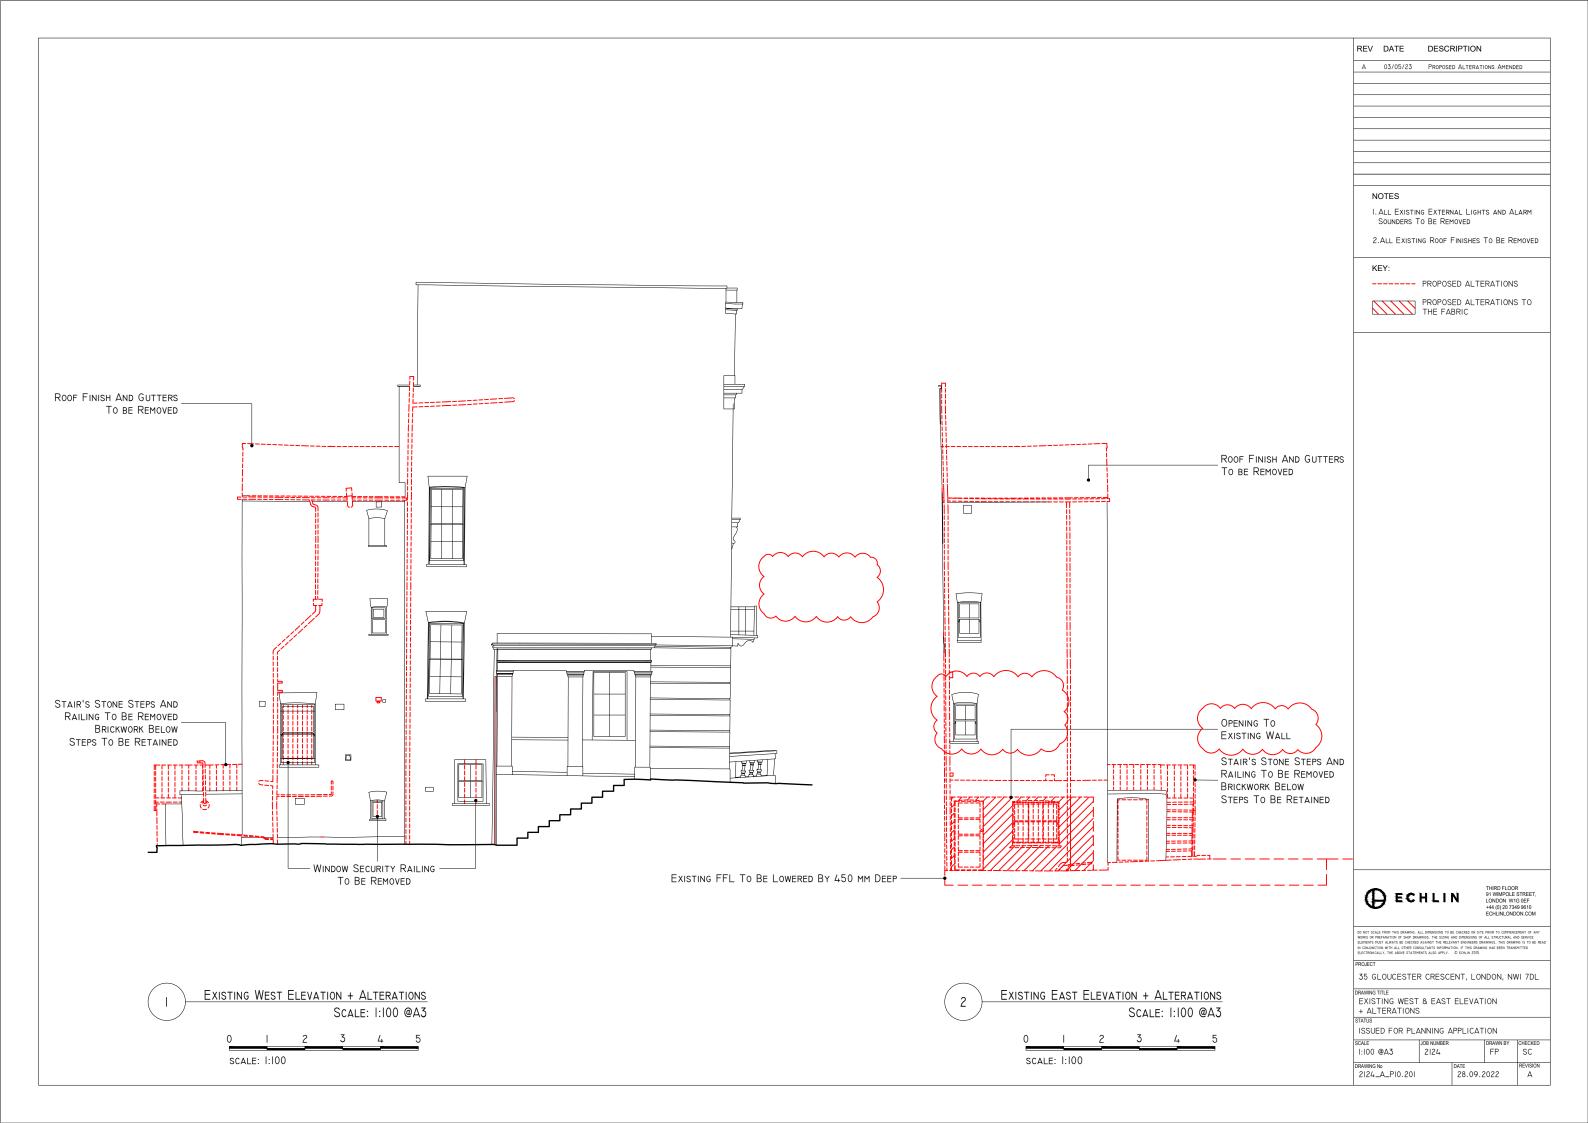

# NOTES

I. ALL EXISTING EXTERNAL LIGHTS AND ALARM SOUNDERS TO BE REMOVED

2.ALL EXISTING ROOF FINISHES TO BE REMOVED

----- PROPOSED ALTERATIONS

PROPOSED ALTERATIONS TO THE FABRIC

D ECHLIN

35 GLOUCESTER CRESCENT, LONDON, NWI 7DL

EXISTING SOUTH ELEVATION + ALTERATIONS

ISSUED FOR PLANNING APPLICATION

| SCALE         | JOB NUMBER |         | DRAWN BY | CHECKED  |
|---------------|------------|---------|----------|----------|
| I:100 @A3     | 2124       |         | FP       | SC       |
| DRAWING No    | _          | DATE    | 1        | REVISION |
| 2124_A_PI0.20 | 0          | 28.09.2 | 2022     | Α        |

### NOTES

I. ALL EXISTING EXTERNAL LIGHTS AND ALARM SOUNDERS TO BE REMOVED

2.ALL EXISTING ROOF FINISHES TO BE REMOVED

----- PROPOSED ALTERATIONS

PROPOSED ALTERATIONS TO THE FABRIC

35 GLOUCESTER CRESCENT, LONDON, NWI 7DL

SCALE: 1:100

EXISTING NORTH ELEVATIONS + ALTERATIONS

ISSUED FOR PLANNING APPLICATION

| SCALE<br>1:100 @A3           | JOB NUMBER<br>2124 |         | DRAWN BY<br>FP | SC            |
|------------------------------|--------------------|---------|----------------|---------------|
| DRAWING No<br>2124_A_P10.202 |                    | 28.09.2 | 2022           | REVISION<br>A |