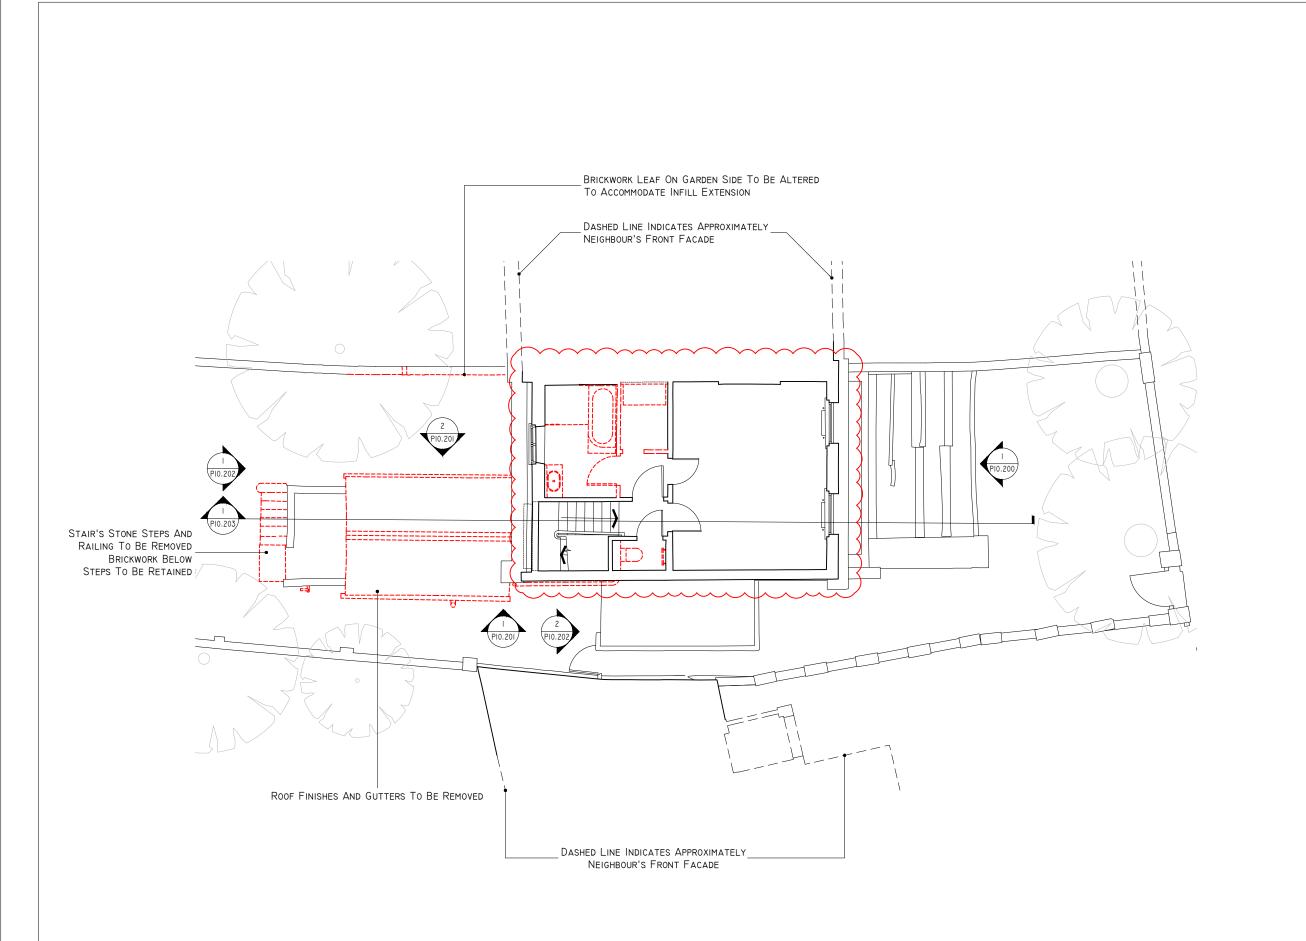

# NOTES

I. ALL EXISTING MODERN INTERNAL FLOOR FINISHES IN MAIN ROOMS TO BE REMOVED

KEY:

----- PROPOSED ALTERATIONS

PROPOSED ALTERATIONS TO THE FABRIC

35 GLOUCESTER CRESCENT, LONDON, NWI 7DL

EXISTING FIRST FLOOR PLAN + ALTERATIONS

ISSUED FOR PLANNING APPLICATION

| SCALE<br>1:100 @A3 | JOB NUMBER<br>2124 |         | FP FP | SC            |
|--------------------|--------------------|---------|-------|---------------|
| 2124_A_P10.101     |                    | 28.09.2 | 2022  | REVISION<br>B |

EXISTING FIRST FLOOR PLAN + ALTERATIONS SCALE: 1:100 @A3

REV DATE A 03/05/23 PROPOSED ALTERATIONS AMENDED B 17/05/23 GIA OUTLINE REMOVED