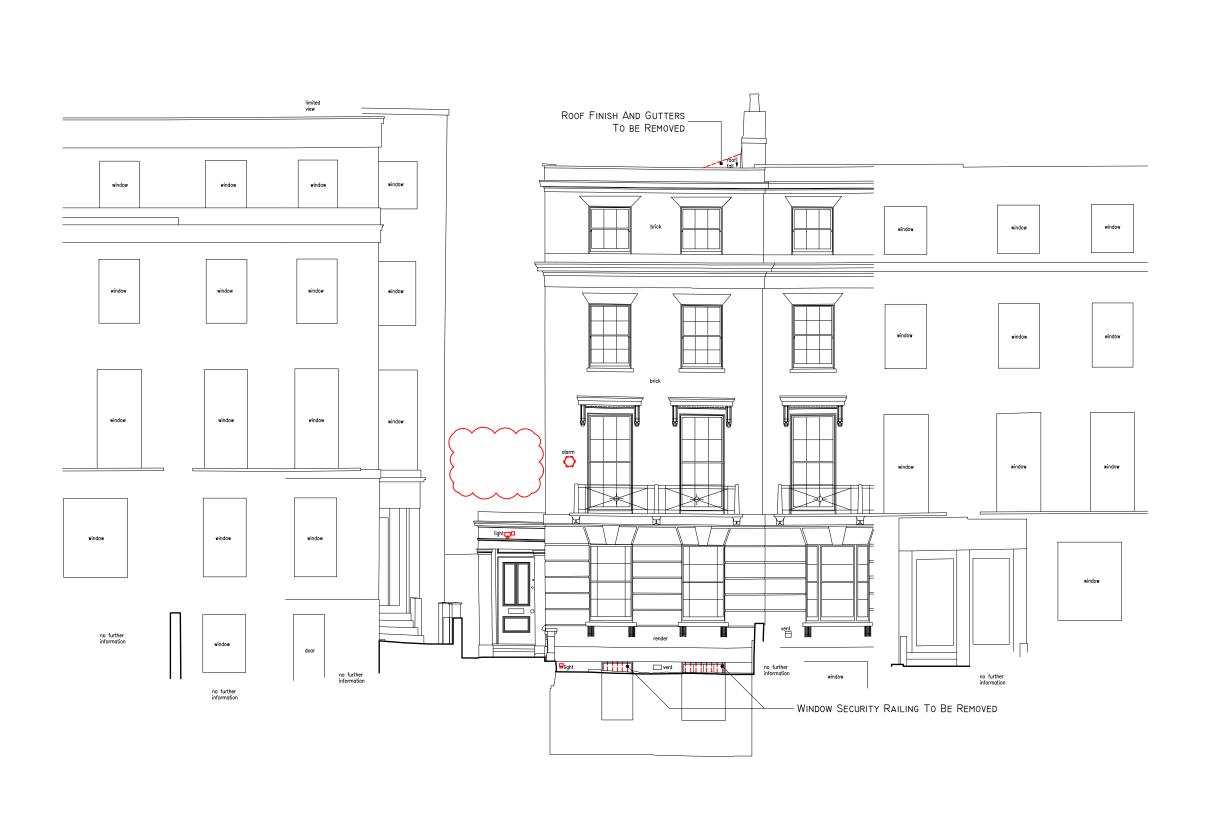

# NOTES

I. ALL EXISTING EXTERNAL LIGHTS AND ALARM SOUNDERS TO BE REMOVED

2.ALL EXISTING ROOF FINISHES TO BE REMOVED

----- PROPOSED ALTERATIONS

PROPOSED ALTERATIONS TO THE FABRIC

D ECHLIN

35 GLOUCESTER CRESCENT, LONDON, NWI 7DL

EXISTING SOUTH ELEVATION + ALTERATIONS

ISSUED FOR PLANNING APPLICATION

| SCALE         | JOB NUMBER |         | DRAWN BY | CHECKED  |
|---------------|------------|---------|----------|----------|
| I:100 @A3     | 2124       |         | FP       | SC       |
| DRAWING No    | _          | DATE    | 1        | REVISION |
| 2124_A_PI0.20 | 0          | 28.09.2 | 2022     | Α        |

EXISTING SOUTH ELEVATION + ALTERATIONS SCALE: 1:100 @A3