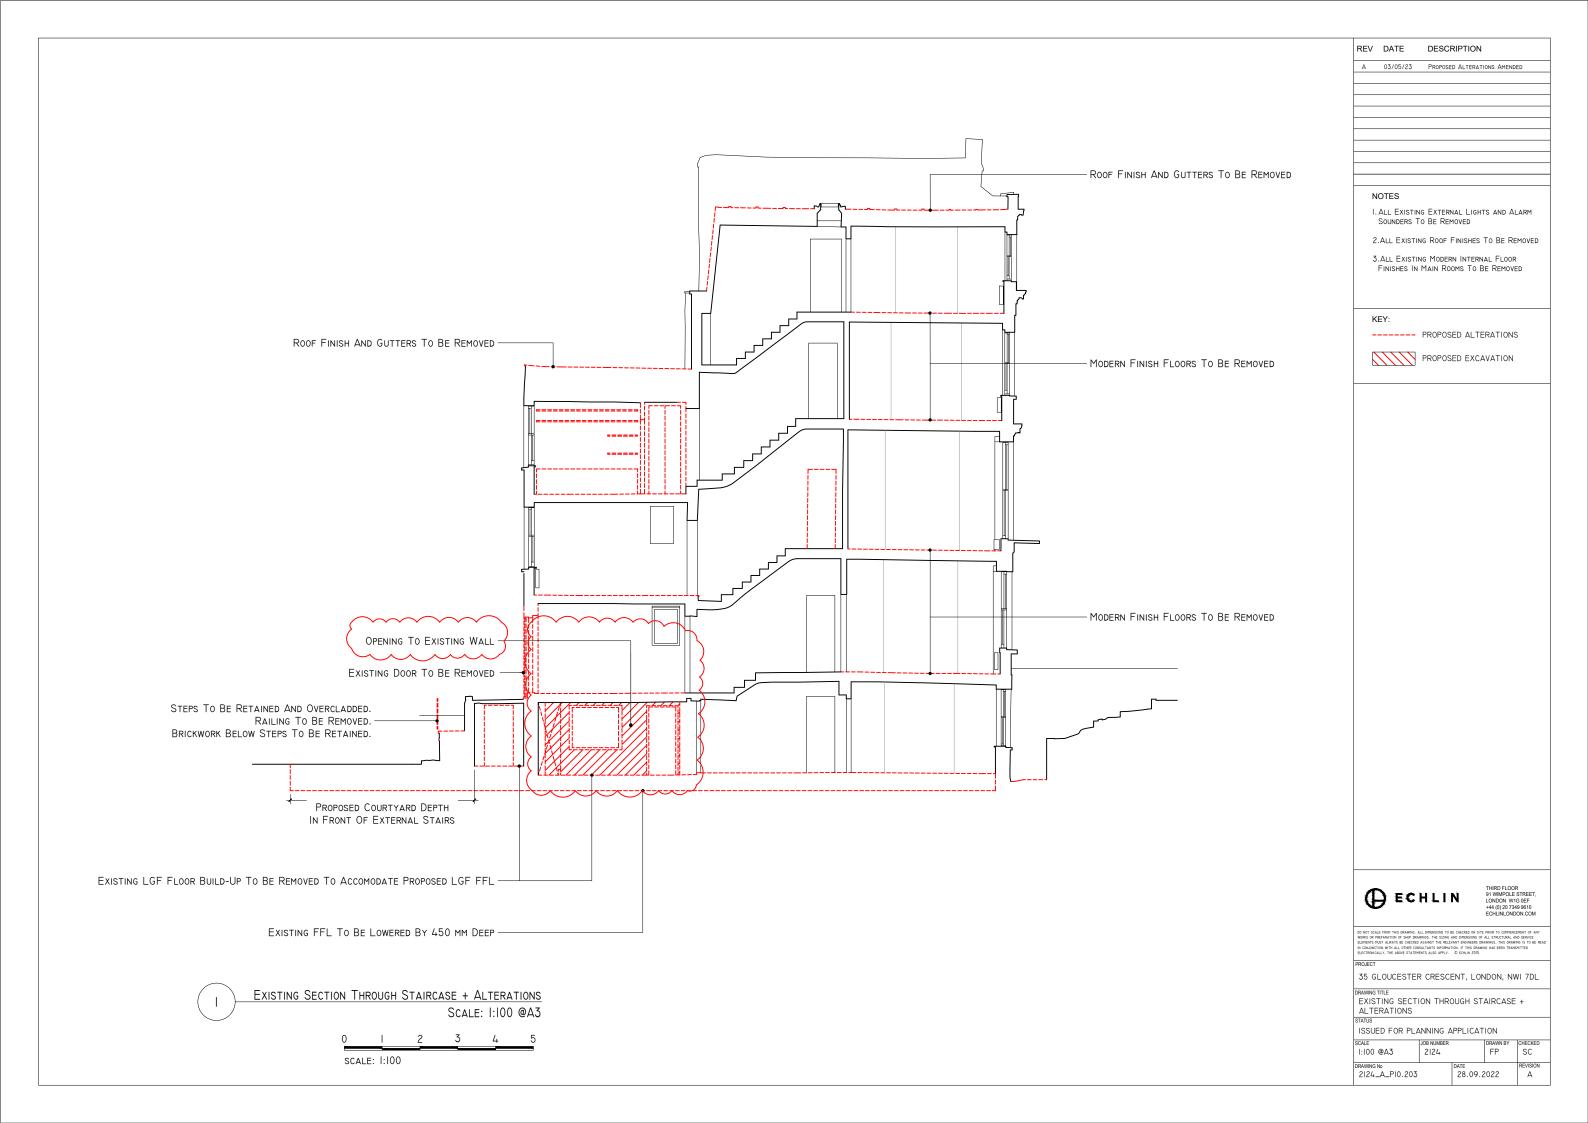

### NOTES

I. ALL EXISTING MODERN INTERNAL FLOOR FINISHES IN MAIN ROOMS TO BE REMOVED

KEY:

----- PROPOSED ALTERATIONS

PROPOSED ALTERATIONS TO THE FABRIC

SCALE: 1:100

35 GLOUCESTER CRESCENT, LONDON, NWI 7DL

EXISTING GROUND FLOOR PLAN + ALTERATIONS

# NOTES

I. ALL EXISTING MODERN INTERNAL FLOOR FINISHES IN MAIN ROOMS TO BE REMOVED

KEY:

----- PROPOSED ALTERATIONS

PROPOSED ALTERATIONS TO THE FABRIC

35 GLOUCESTER CRESCENT, LONDON, NWI 7DL

EXISTING FIRST FLOOR PLAN + ALTERATIONS

# NOTES

I. ALL EXISTING MODERN INTERNAL FLOOR FINISHES IN MAIN ROOMS TO BE REMOVED

KEY:

----- PROPOSED ALTERATIONS

PROPOSED ALTERATIONS TO THE FABRIC

SCALE: 1:100

35 GLOUCESTER CRESCENT, LONDON, NWI 7DL

EXISTING SECOND FLOOR PLAN + ALTERATIONS

### NOTES

I. ALL EXISTING MODERN INTERNAL FLOOR FINISHES IN MAIN ROOMS TO BE REMOVED

2.ALL EXISTING ROOF FINISHES TO BE REMOVED

---- PROPOSED ALTERATIONS

PROPOSED ALTERATIONS TO THE FABRIC

SCALE: 1:100

35 GLOUCESTER CRESCENT, LONDON, NWI 7DL