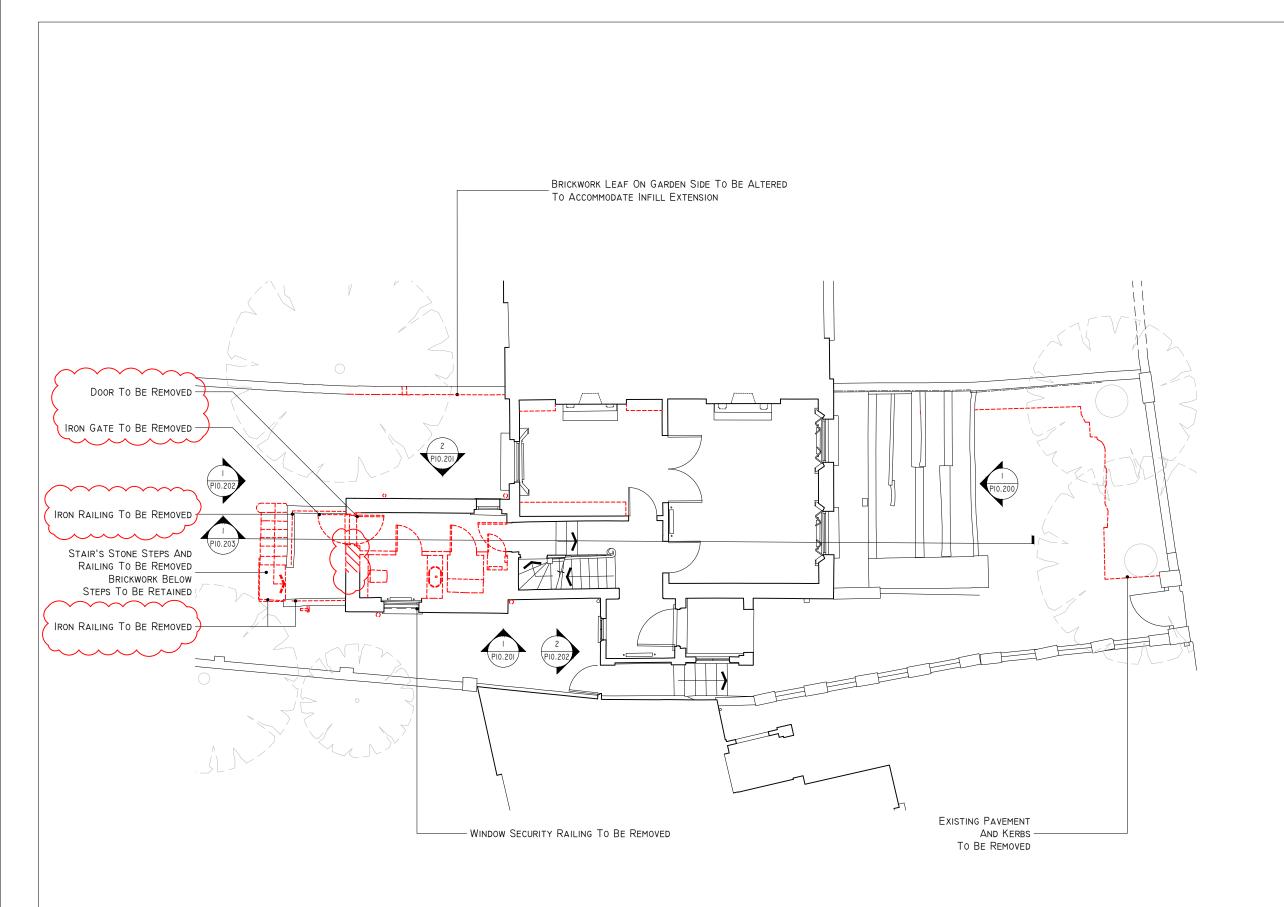

### NOTES

I. ALL EXISTING MODERN INTERNAL FLOOR FINISHES IN MAIN ROOMS TO BE REMOVED

KEY:

----- PROPOSED ALTERATIONS

PROPOSED ALTERATIONS TO THE FABRIC

SCALE: 1:100

35 GLOUCESTER CRESCENT, LONDON, NWI 7DL

EXISTING GROUND FLOOR PLAN + ALTERATIONS

ISSUED FOR PLANNING APPLICATION

| SCALE<br>1:100 @A3           | JOB NUMBER<br>2124 |         | DRAWN BY<br>FP | SC            |
|------------------------------|--------------------|---------|----------------|---------------|
| DRAWING No<br>2124_A_P10.100 |                    | 28.09.2 | 2022           | REVISION<br>A |

REV DATE A 03/05/23 PROPOSED ALTERATIONS AMENDED B I7/05/23 GIA OUTLINE REMOVED