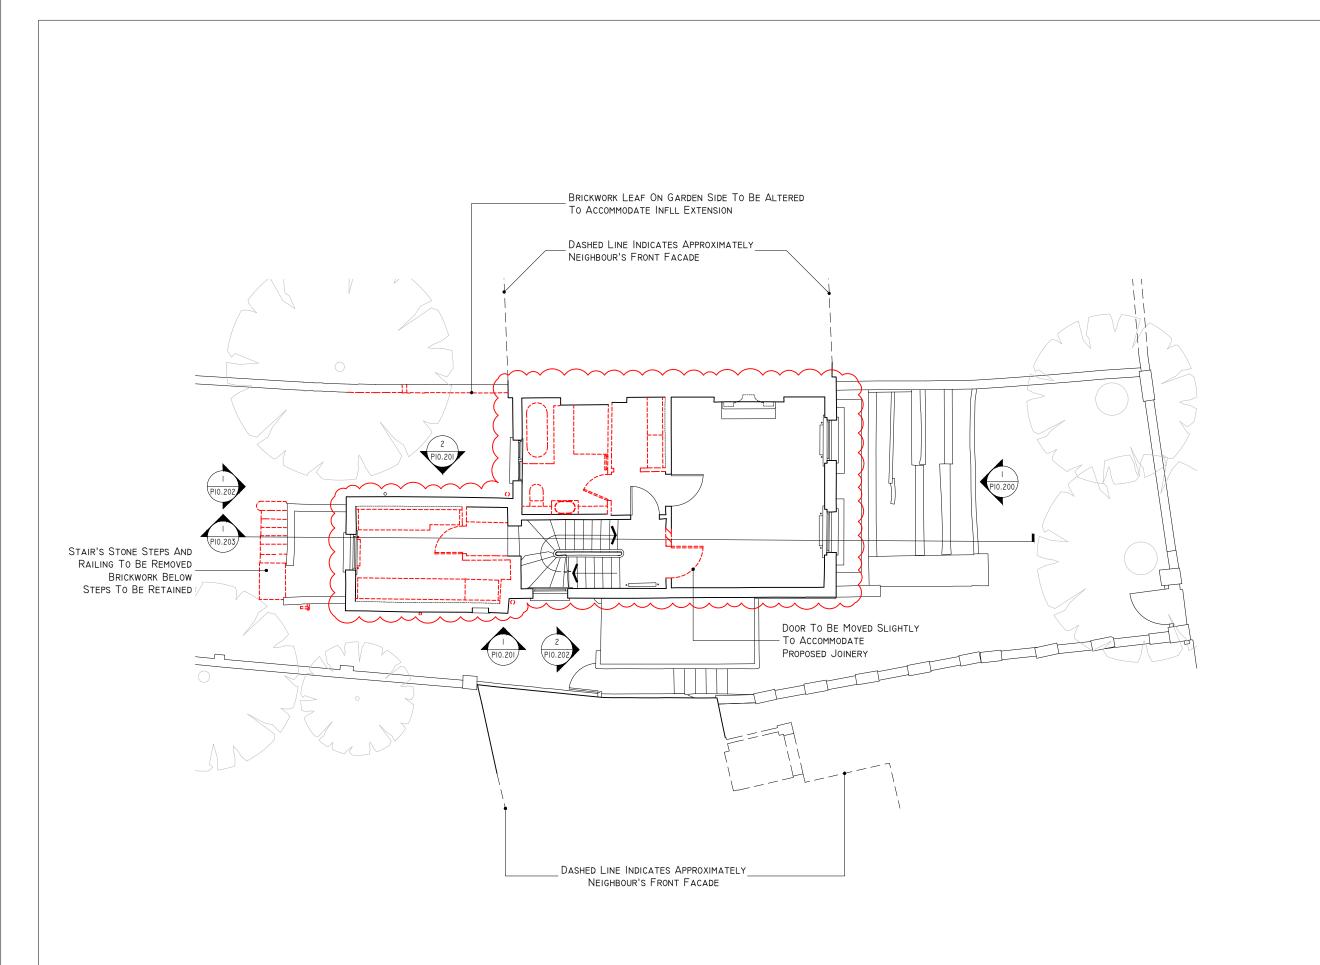

### NOTES

I. ALL EXISTING MODERN INTERNAL FLOOR FINISHES IN MAIN ROOMS TO BE REMOVED

KEY:

----- PROPOSED ALTERATIONS

PROPOSED ALTERATIONS TO THE FABRIC

SCALE: 1:100

35 GLOUCESTER CRESCENT, LONDON, NWI 7DL

EXISTING GROUND FLOOR PLAN + ALTERATIONS

ISSUED FOR PLANNING APPLICATION

| SCALE<br>1:100 @A3           | JOB NUMBER<br>2124 |         | DRAWN BY<br>FP | SC            |
|------------------------------|--------------------|---------|----------------|---------------|
| DRAWING No<br>2124_A_P10.100 |                    | 28.09.2 | 2022           | REVISION<br>A |

REV DATE A 03/05/23 PROPOSED ALTERATIONS AMENDED B I7/05/23 GIA OUTLINE REMOVED