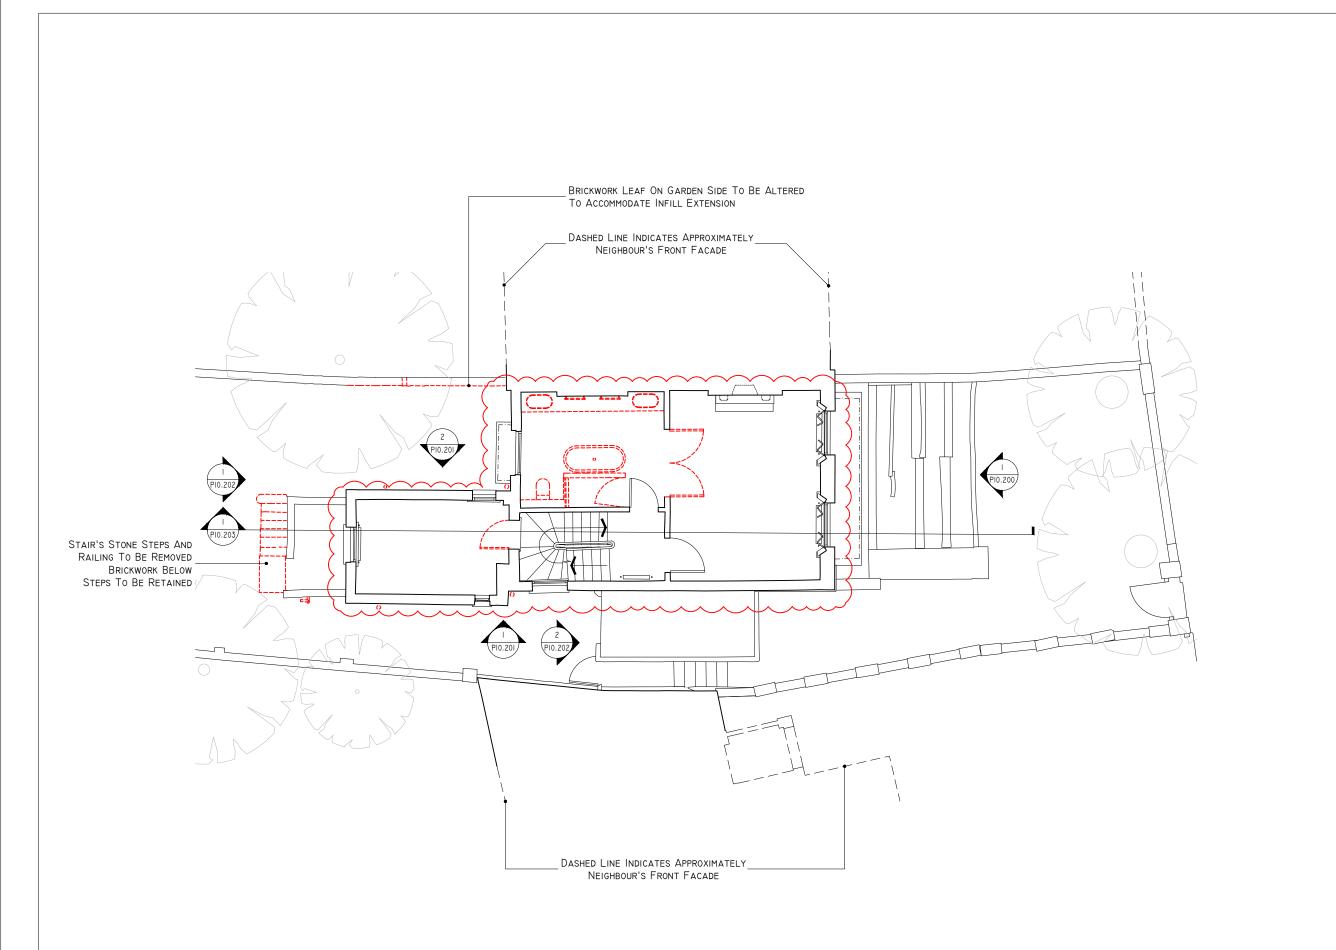

### NOTES

I. ALL EXISTING MODERN INTERNAL FLOOR FINISHES IN MAIN ROOMS TO BE REMOVED

KEY:

----- PROPOSED ALTERATIONS

PROPOSED ALTERATIONS TO THE FABRIC

SCALE: 1:100

35 GLOUCESTER CRESCENT, LONDON, NWI 7DL

EXISTING GROUND FLOOR PLAN + ALTERATIONS

ISSUED FOR PLANNING APPLICATION

| SCALE<br>1:100 @A3           | JOB NUMBER<br>2124 |         | DRAWN BY<br>FP | SC            |
|------------------------------|--------------------|---------|----------------|---------------|
| DRAWING No<br>2124_A_P10.100 |                    | 28.09.2 | 2022           | REVISION<br>A |

REV DATE A 03/05/23 PROPOSED ALTERATIONS AMENDED B I7/05/23 GIA OUTLINE REMOVED