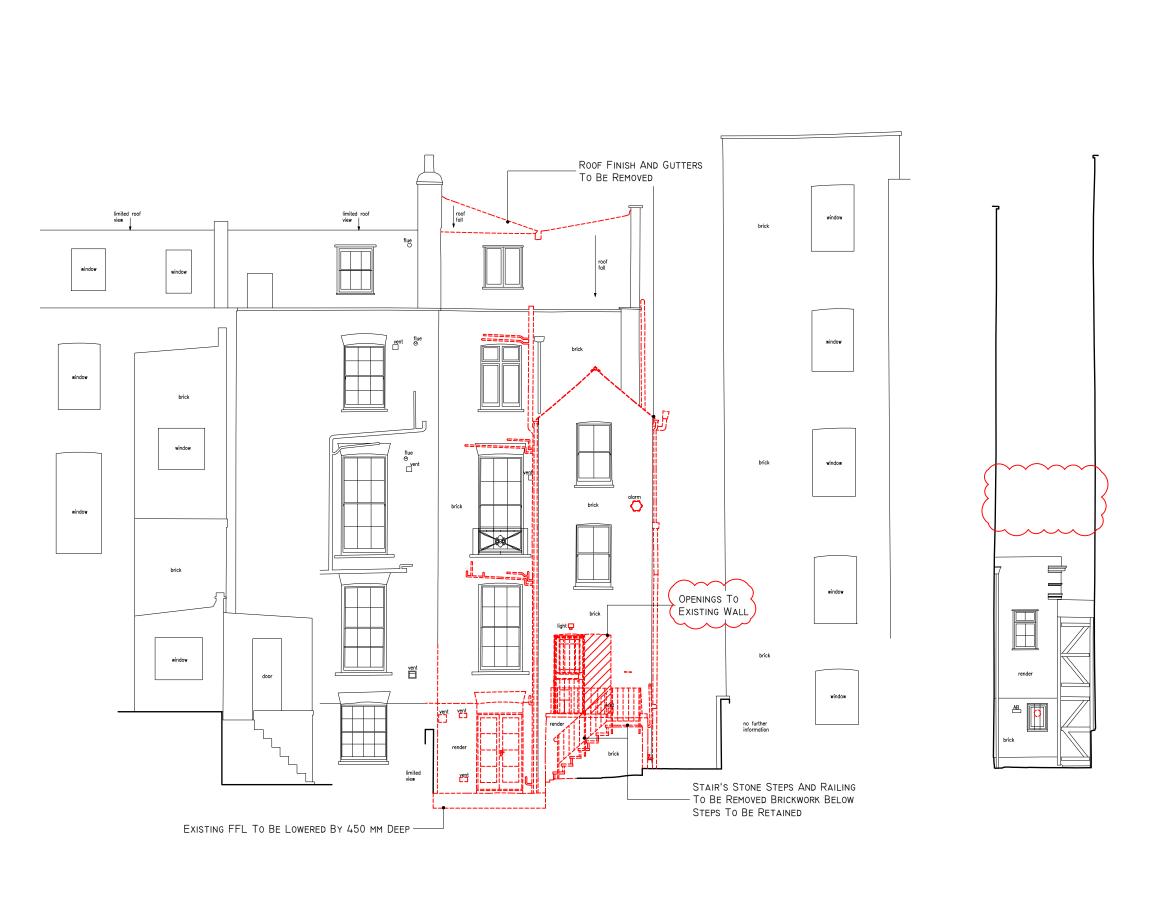

# NOTES

I. ALL EXISTING EXTERNAL LIGHTS AND ALARM SOUNDERS TO BE REMOVED

2.ALL EXISTING ROOF FINISHES TO BE REMOVED

----- PROPOSED ALTERATIONS

PROPOSED ALTERATIONS TO THE FABRIC

D ECHLIN

35 GLOUCESTER CRESCENT, LONDON, NWI 7DL

EXISTING SOUTH ELEVATION + ALTERATIONS

ISSUED FOR PLANNING APPLICATION

| SCALE         | JOB NUMBER |         | DRAWN BY | CHECKED  |
|---------------|------------|---------|----------|----------|
| I:100 @A3     | 2124       |         | FP       | SC       |
| DRAWING No    | _          | DATE    | 1        | REVISION |
| 2124_A_PI0.20 | 0          | 28.09.2 | 2022     | Α        |

EXISTING SOUTH ELEVATION + ALTERATIONS SCALE: 1:100 @A3