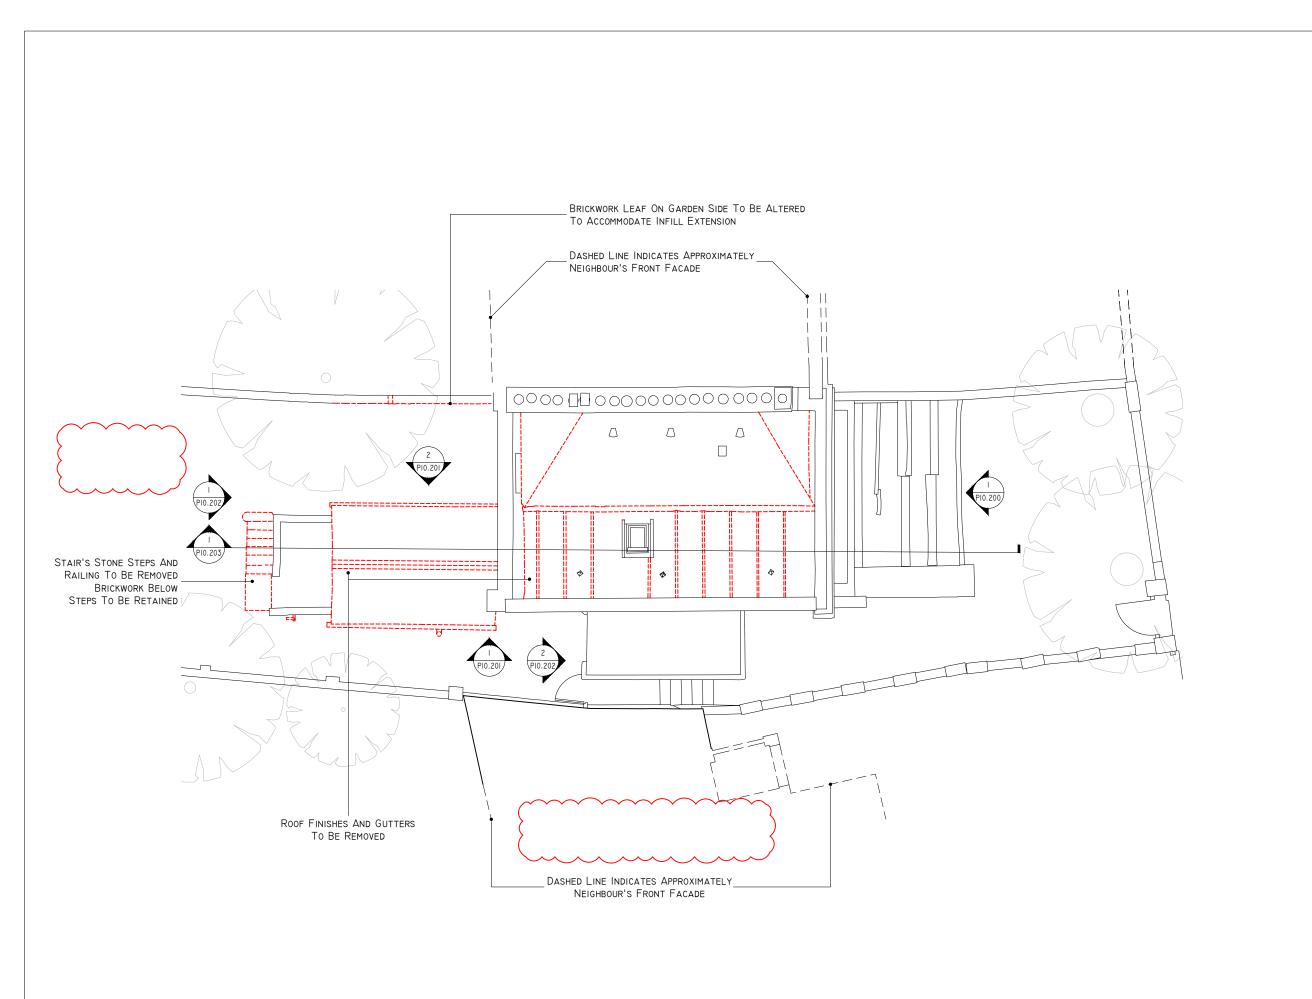

# NOTES

I. ALL EXISTING MODERN INTERNAL FLOOR FINISHES IN MAIN ROOMS TO BE REMOVED

----- PROPOSED ALTERATIONS

PROPOSED ALTERATIONS TO THE FABRIC

35 GLOUCESTER CRESCENT, LONDON, NWI 7DL

EXISTING ROOF FLOOR PLAN + ALTERATIONS

ISSUED FOR PLANNING APPLICATION

| SCALE<br>1:100 @A3           | JOB NUMBER<br>2124 |         | DRAWN BY<br>FP | SC            |
|------------------------------|--------------------|---------|----------------|---------------|
| DRAWING No<br>2124_A_P10.104 |                    | 28.09.2 | 2022           | REVISION<br>A |

EXISTING ROOF PLAN + ALTERATIONS Scale: 1:100 @A3