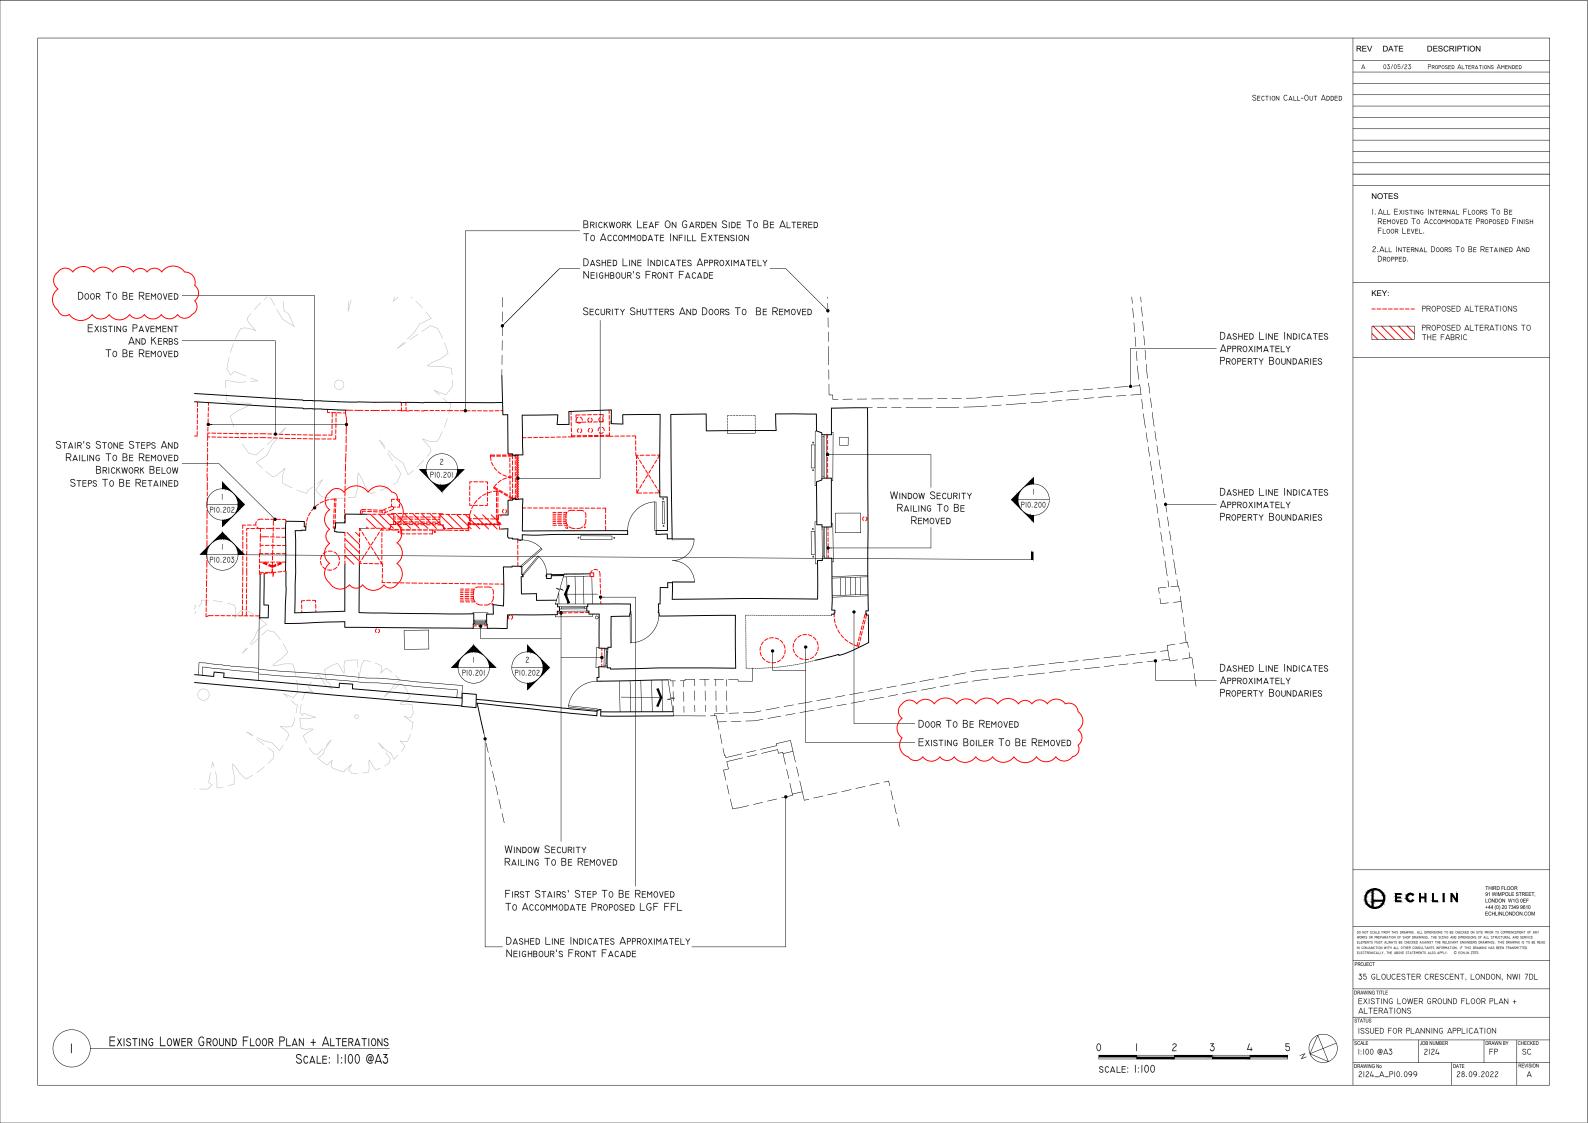

### NOTES

I. ALL EXISTING MODERN INTERNAL FLOOR FINISHES IN MAIN ROOMS TO BE REMOVED

KEY:

----- PROPOSED ALTERATIONS

PROPOSED ALTERATIONS TO THE FABRIC

SCALE: 1:100

35 GLOUCESTER CRESCENT, LONDON, NWI 7DL

EXISTING GROUND FLOOR PLAN + ALTERATIONS

ISSUED FOR PLANNING APPLICATION

| SCALE<br>1:100 @A3           | JOB NUMBER<br>2124 |         | DRAWN BY<br>FP | SC            |
|------------------------------|--------------------|---------|----------------|---------------|
| DRAWING No<br>2124_A_P10.100 |                    | 28.09.2 | 2022           | REVISION<br>A |

REV DATE A 03/05/23 PROPOSED ALTERATIONS AMENDED B I7/05/23 GIA OUTLINE REMOVED