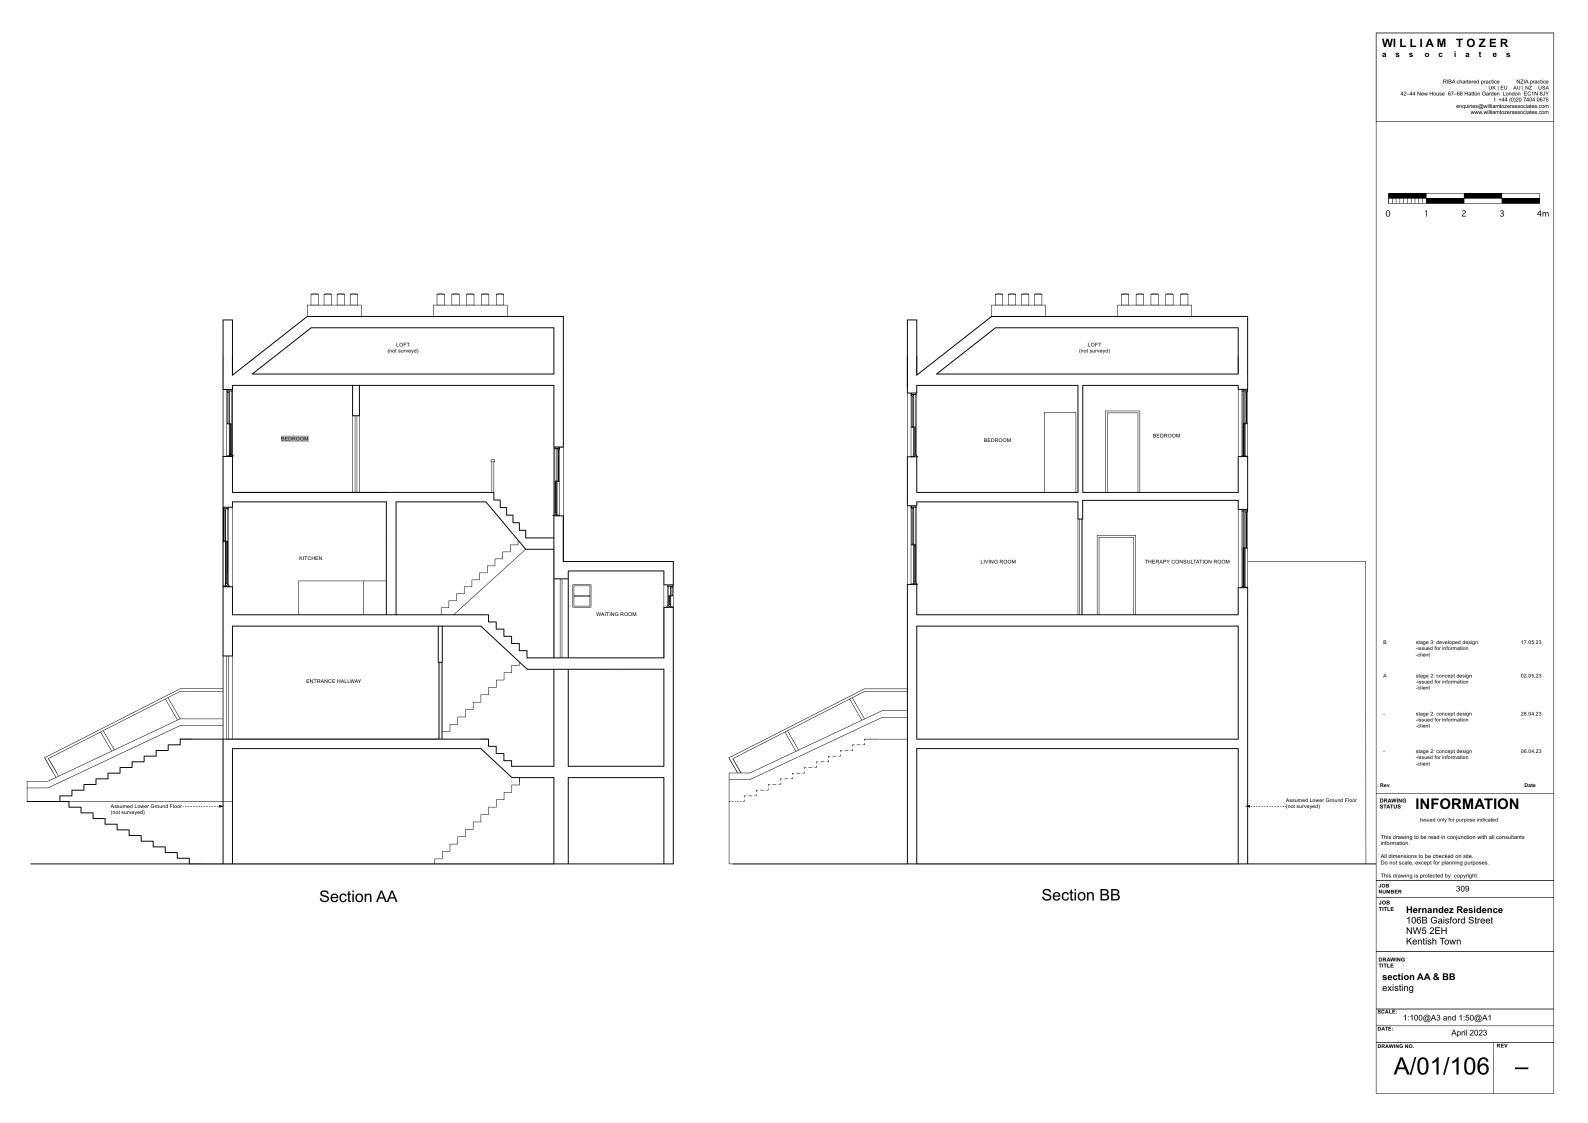

GROUND FLOOR

ground floor plan existing

scale: 1:100@A3 and 1:50@A1

FIRST FLOOR