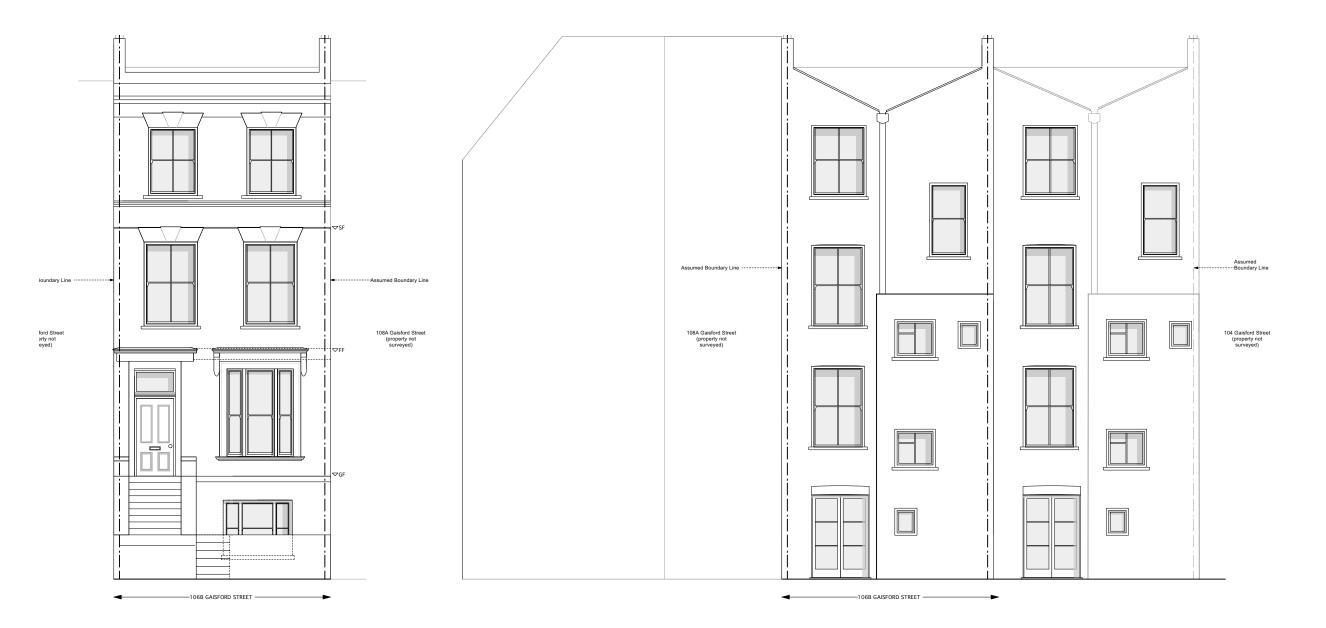

scale: 1:100@A3 and 1:50@A1

April 2023

FRONT ELEVATION REAR ELEVATION

# WILLIAM TOZER 17.05.23 02.05.23 28.04.23 06.04.23 DRAWING STATUS INFORMATION All dimensions to be checked on site. Do not scale, except for planning purposes. JOB NUMBER 305 JOB HERNAMEN 305 JOB TITLE 106B Gaisford Street NW5 2EH Kentish Town front and rear elevations existing 1:100@A3 and 1:50@A1 A/01/105