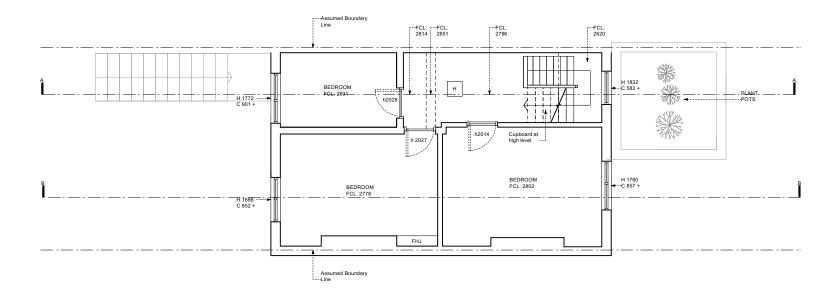

# WILLIAM TOZER a s s o c i a t e s

| -issued for information<br>-client | 17.00.20 |
|------------------------------------|----------|
| stage 2: concept design            | 02.05.23 |

06.04.23

28.04.23

### DRAWING STATUS INFORMATION

JOB NUMBER 309

JOB TITLE Hernandez Residence
106B Gaisford Street
NW5 2EH
Kentish Town

second floor plan existing

scale: 1:100@A3 and 1:50@A1