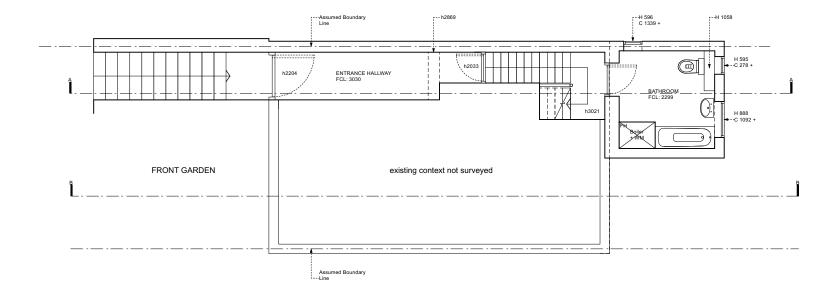

GROUND FLOOR

ground floor plan existing

scale: 1:100@A3 and 1:50@A1

FIRST FLOOR