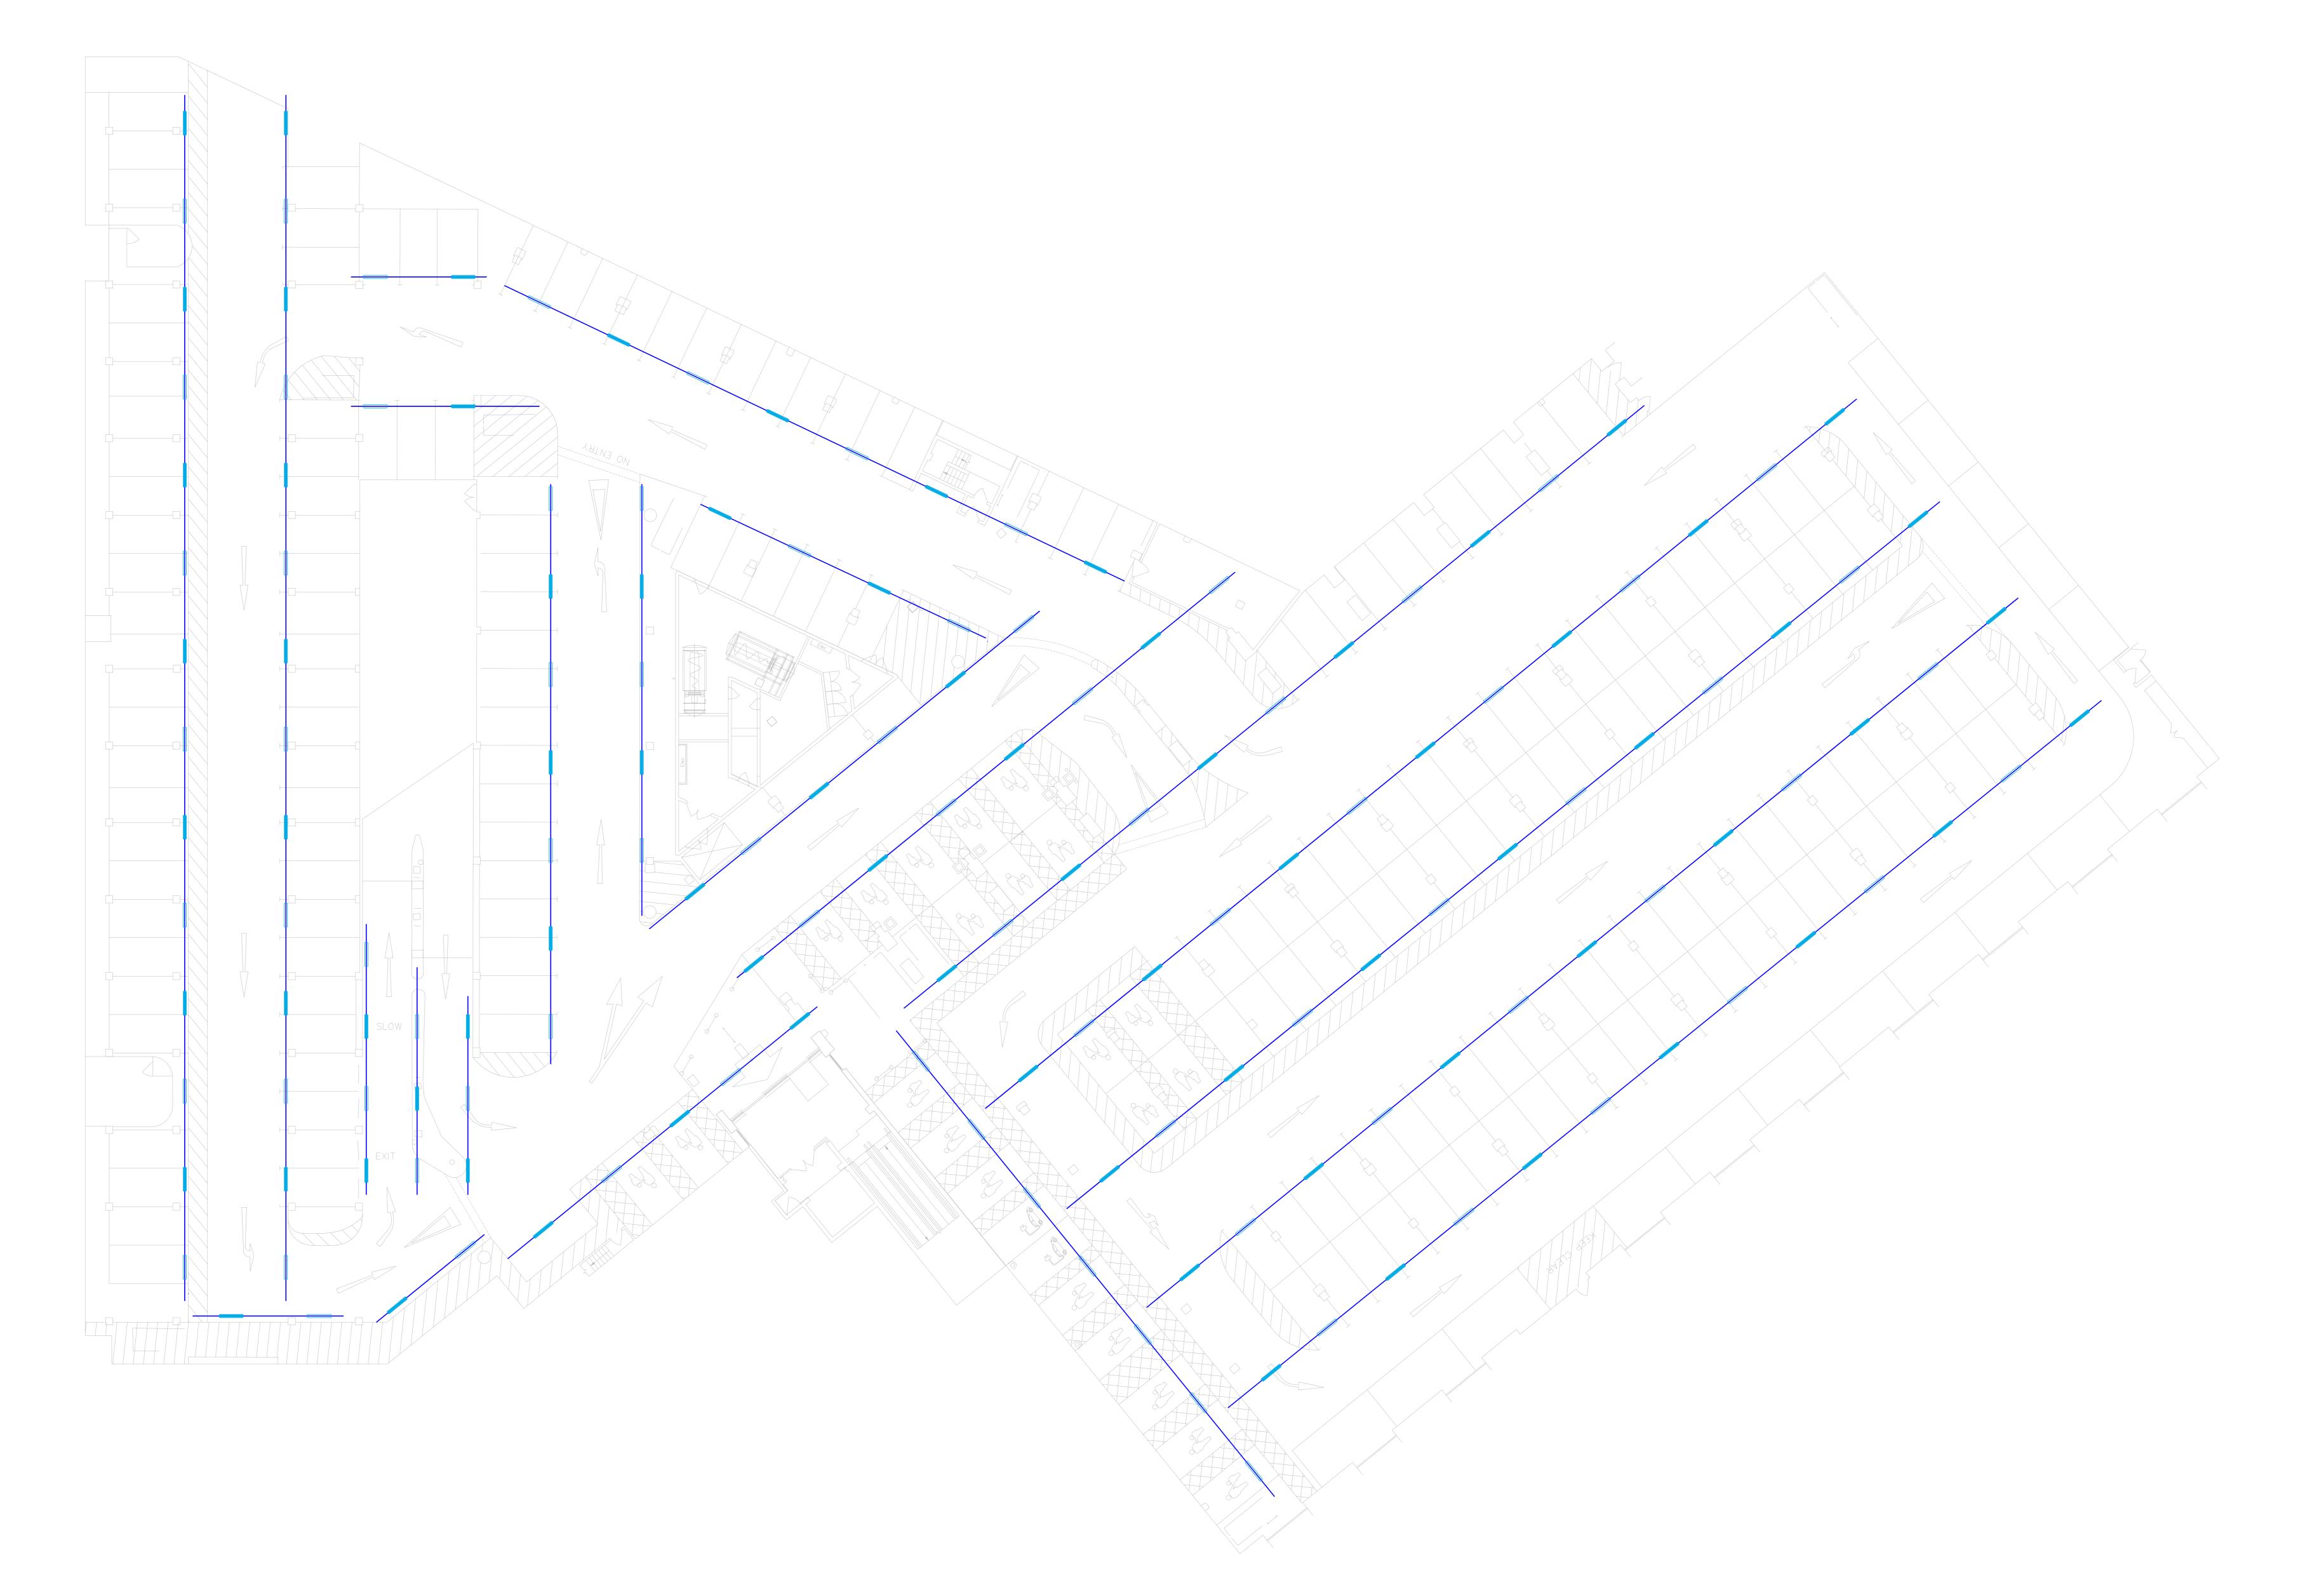

| QUANTITY | <u>LEGEND OF SYMBOLS</u> |                                                          |         |           |         |
|----------|--------------------------|----------------------------------------------------------|---------|-----------|---------|
|          |                          | 60W LED 1500mm THOROPROOF ANTI CORROSIVE LUMINAIRE       |         |           |         |
|          |                          | THORLUX                                                  | CAT No. | TP15907L  | HAL REF |
|          | _                        | 60W EMERGENCY LED 1500mm THOROPROOF ANTI CORROSIVE LUMII |         |           |         |
|          |                          | THORLUX                                                  | CAT No. | ETP15907L | HAL REF |

Sainsbury's

Project:
SAINSBURY'S CAMDEN 2020

Drawing Title:
BASEMENT
LIGHTING LAYOUT

 Designed:
 CAD:
 Checked:
 Date:

 NSt
 LP
 NSt
 APRIL'2020

 Scale:
 Project No.:

Drawing Number:

XX-XXXX\_XXXX-HAL-

ZZZ-B1-DR-E-6308

BASEMENT

- Containment Layout