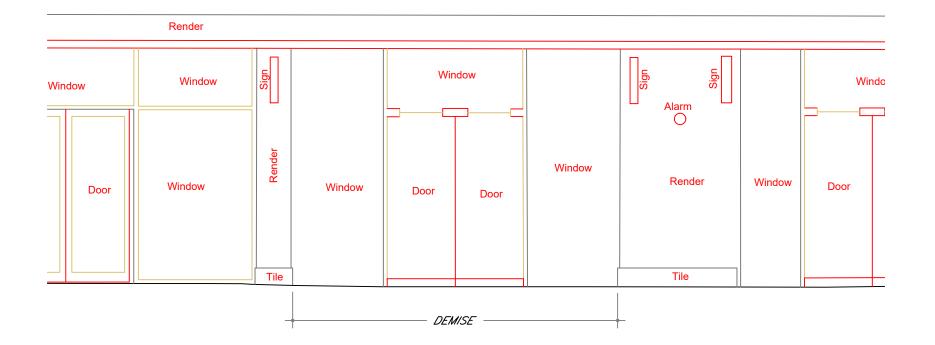

## **EXISTING SHOPFRONT ELEVATION** Scale **1:50 @ A1**

DELTA BRAVO GROUP LTD NOTES:

Proposed plans & elevations have been prepared on the basis of drawings; 48601BWLS-01 provided by Survey Solutions to Delta Bravo Ltd.

### **EXISTING ELEVATION PLAN**

| n | SCALE @ A3<br>1:200 | DRAWN BY M W | 15.05.23 |
|---|---------------------|--------------|----------|
|   | DRAWING No          |              | REVISION |
|   | DB566-EX02          |              |          |