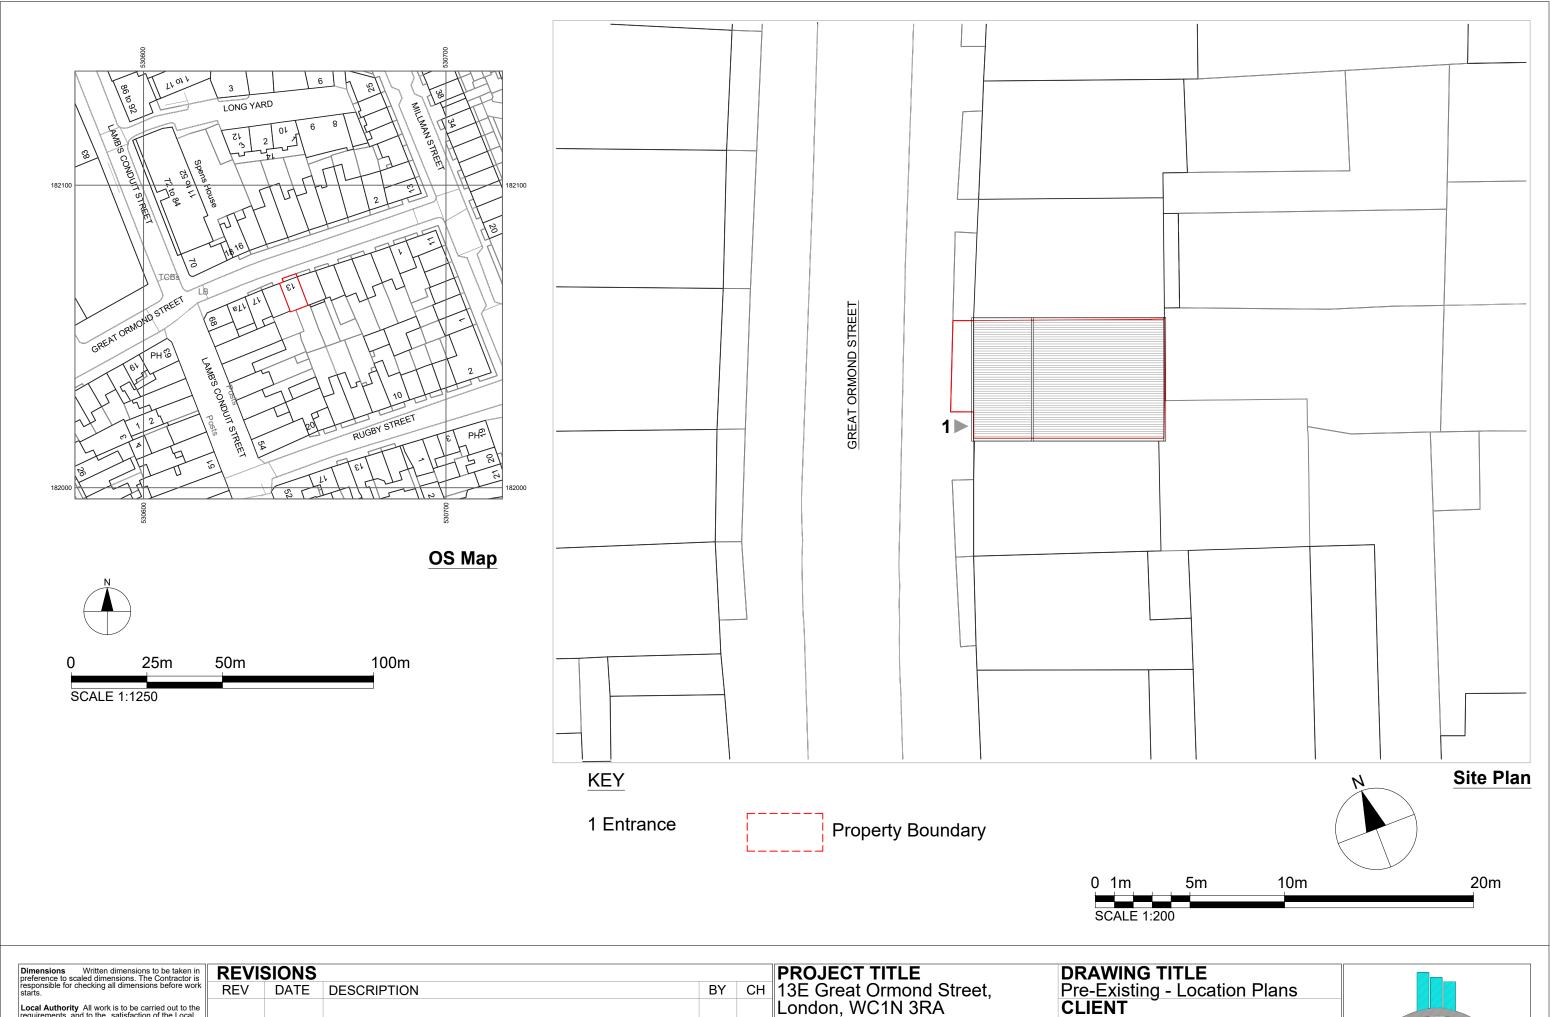

| Dimensions Written dimensions to be taken in preference to scaled dimensions. The Contractor is responsible for checking all dimensions before work starts.  Local Authority All work is to be carried out to the requirements, and to the satisfaction of the Local Authority. These drawings are for planning purposes only.  Discrepancies Any discrepancies to be brought to the attention of Drawing And Planning Ltd. Immediately. | REVISIONS |      |             |    | PROJECT TITLE    |                                                        | DRAWING TITLE             |                           |                              |
|------------------------------------------------------------------------------------------------------------------------------------------------------------------------------------------------------------------------------------------------------------------------------------------------------------------------------------------------------------------------------------------------------------------------------------------|-----------|------|-------------|----|------------------|--------------------------------------------------------|---------------------------|---------------------------|------------------------------|
|                                                                                                                                                                                                                                                                                                                                                                                                                                          | REV       | DATE | DESCRIPTION | BY | CH               | 13E Great Ormond Street, Pre-Existing - Location Plans |                           |                           |                              |
|                                                                                                                                                                                                                                                                                                                                                                                                                                          |           |      |             |    | London, WC1N 3RA |                                                        | <b>CLIENT</b><br>Ken Chiu |                           | DRAWINGANDPI ANNING          |
|                                                                                                                                                                                                                                                                                                                                                                                                                                          |           |      |             |    |                  | DATE<br>May 2023                                       | REVISION /                | DRAWING No.<br>GREOR-L101 | SCALE @ A3<br>1:1250 / 1:200 |