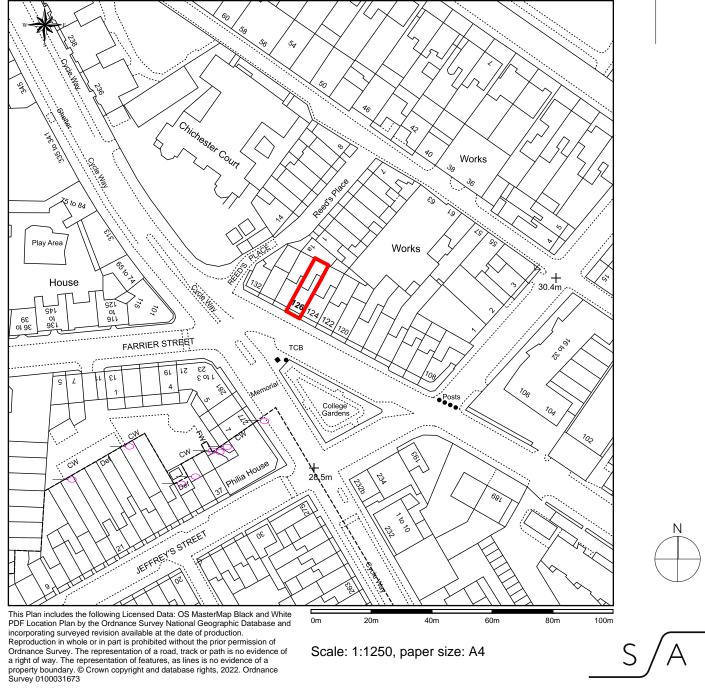

IMP Location Plan

10b Branch Place London N1 5PH

p: 0207 686 3445

e: info@scenarioarchitecture.com

w: www.scenarioarchitecture.com

Project Name:

**Project Name** 

Client: Client Name

Site Location:

126 St Pancras Way London NW1 9NB United Kingdom

Drawing not to be used other than the purpose for which it was prepared. It's supplied without liability for errors or omissions. All dimensions are to be checked on site. This drawing is to be read in conjunction with all other drawings. Notes on this drawing will apply to all other drawings where a similar position exists.

Scale @ A4 1:1250

Project No.

Project No.17

Drawing Name

Location Plan

Drawing Number

Rev

LO-A-01