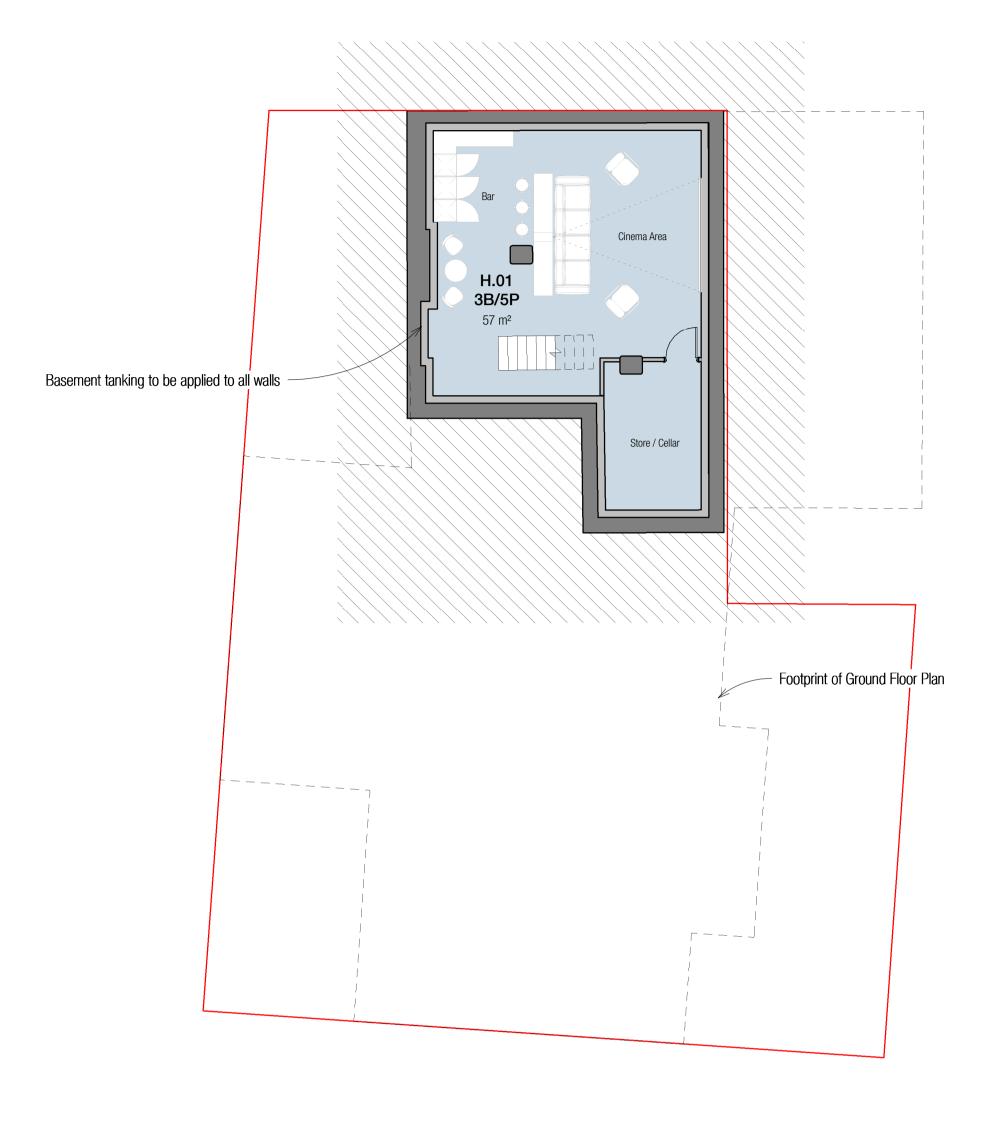

## PROJECT Bird In Hand, West End Lane NW6 4NX

|  | - | <br> | <br>, | <br> | <br> |  |  |
|--|---|------|-------|------|------|--|--|
|  |   |      |       |      |      |  |  |
|  |   |      |       |      |      |  |  |
|  |   |      |       |      |      |  |  |
|  |   |      |       |      |      |  |  |
|  |   |      |       |      |      |  |  |
|  |   |      |       |      |      |  |  |