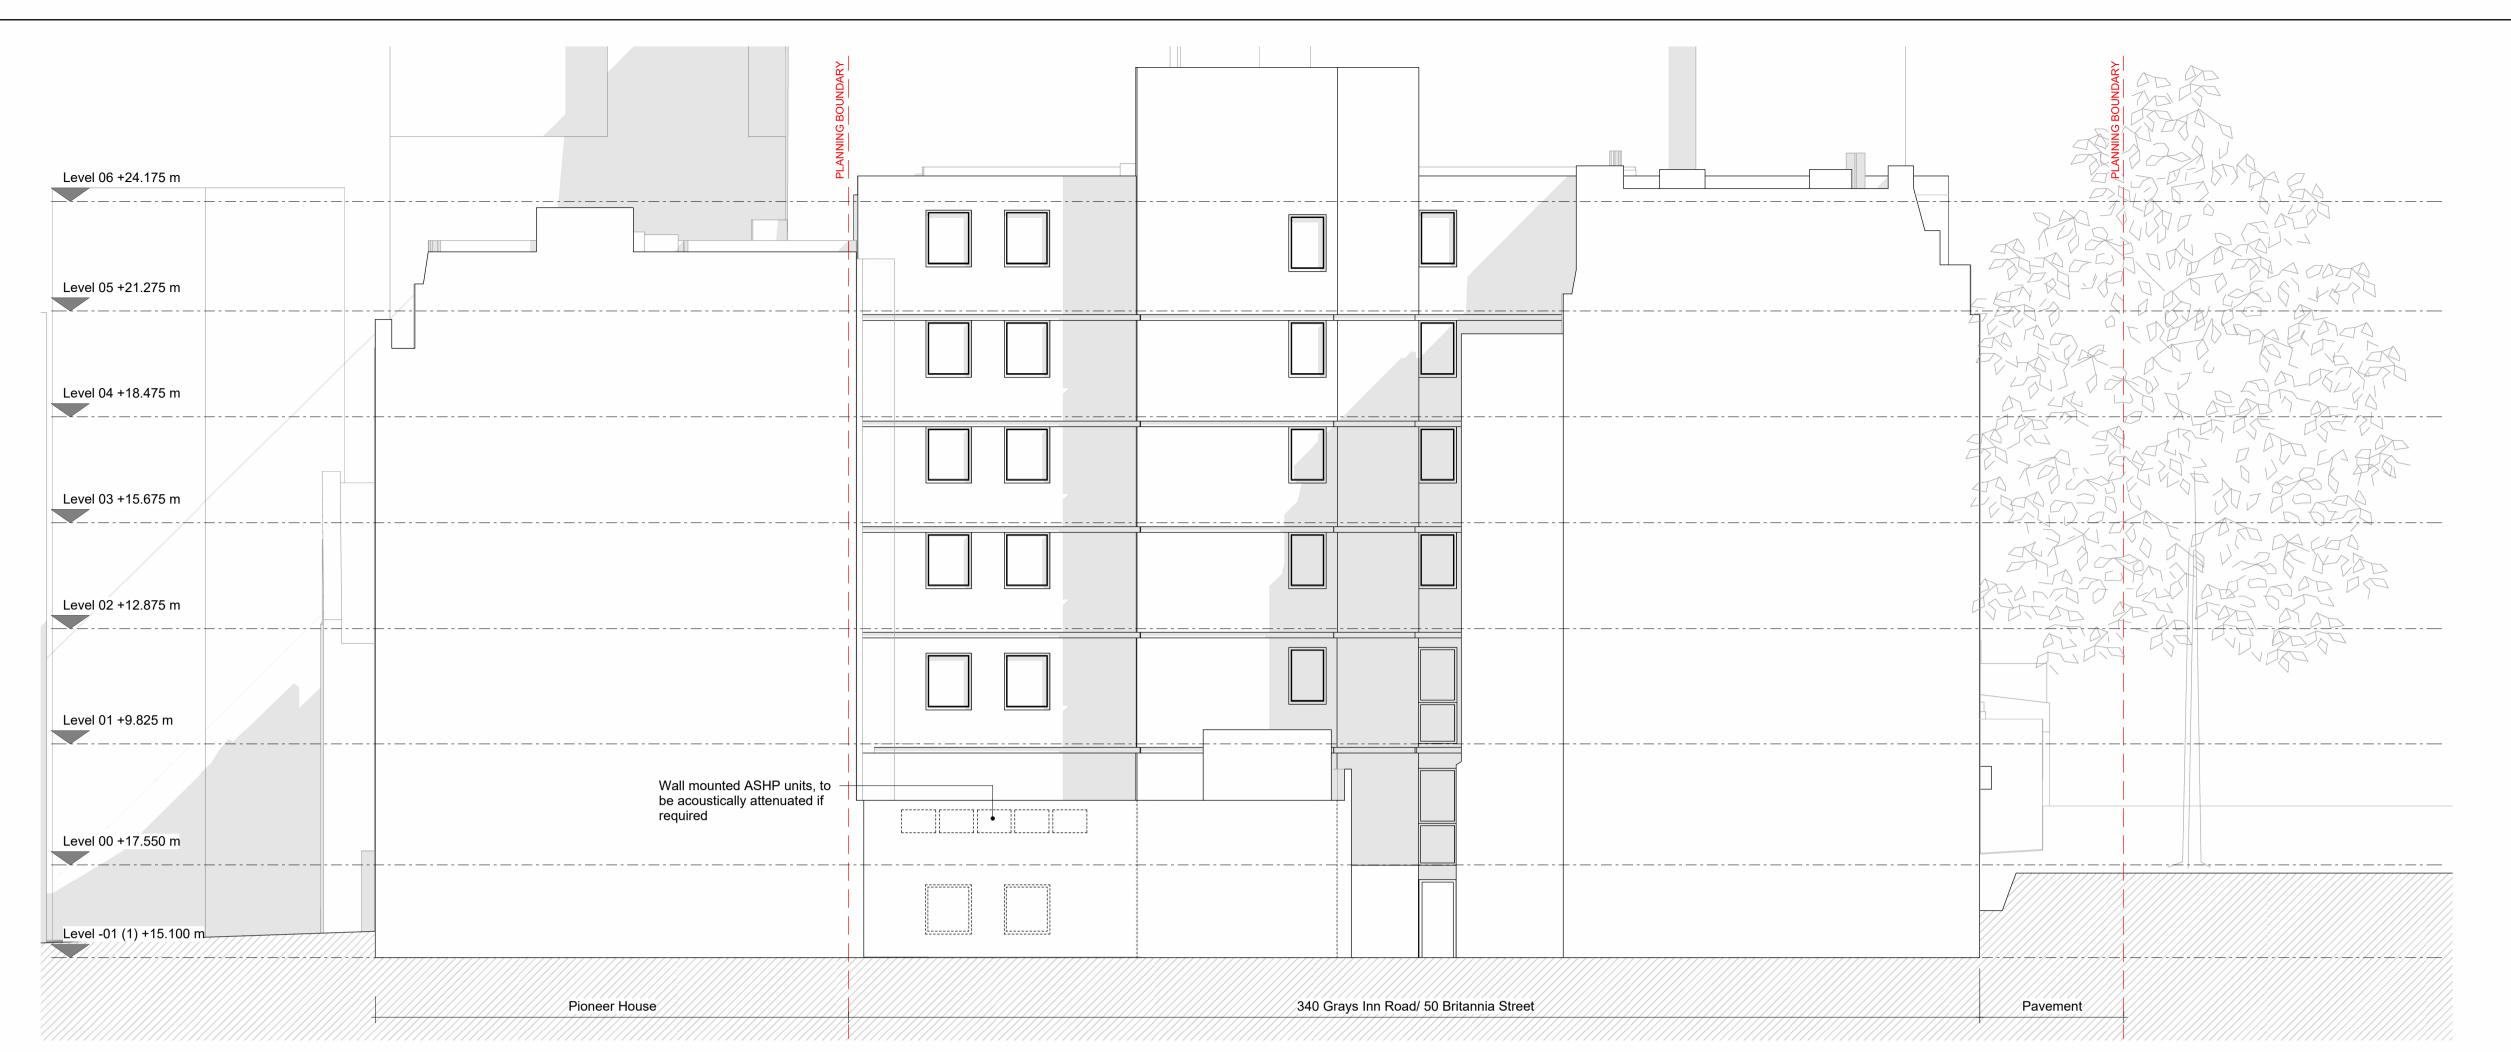

Proposed North Elevation
1:100

Proposed East Elevation
1:100

PL02 | 12.05.2023 | Issue for Planning |
REV | DATE | NOTES |

NOTE |

1. Do not scale from this drawing. |

2. All dimensions to be checked on site by the contractor and such dimensions to be his responsibility. |

LOCATION

R U F F A R C H I T E C T S |

205 WARDOUR ST, LONDON W1F 8ZJ |

EMAIL INFO@RUFFARCHITECTS.CO.UK WEB WWW.RUFFARCHITECTS.CO.UK |

Job title | Grays Inn Road

Proposed North & East Elevations

drawn by checked scale status PLANNING PLO