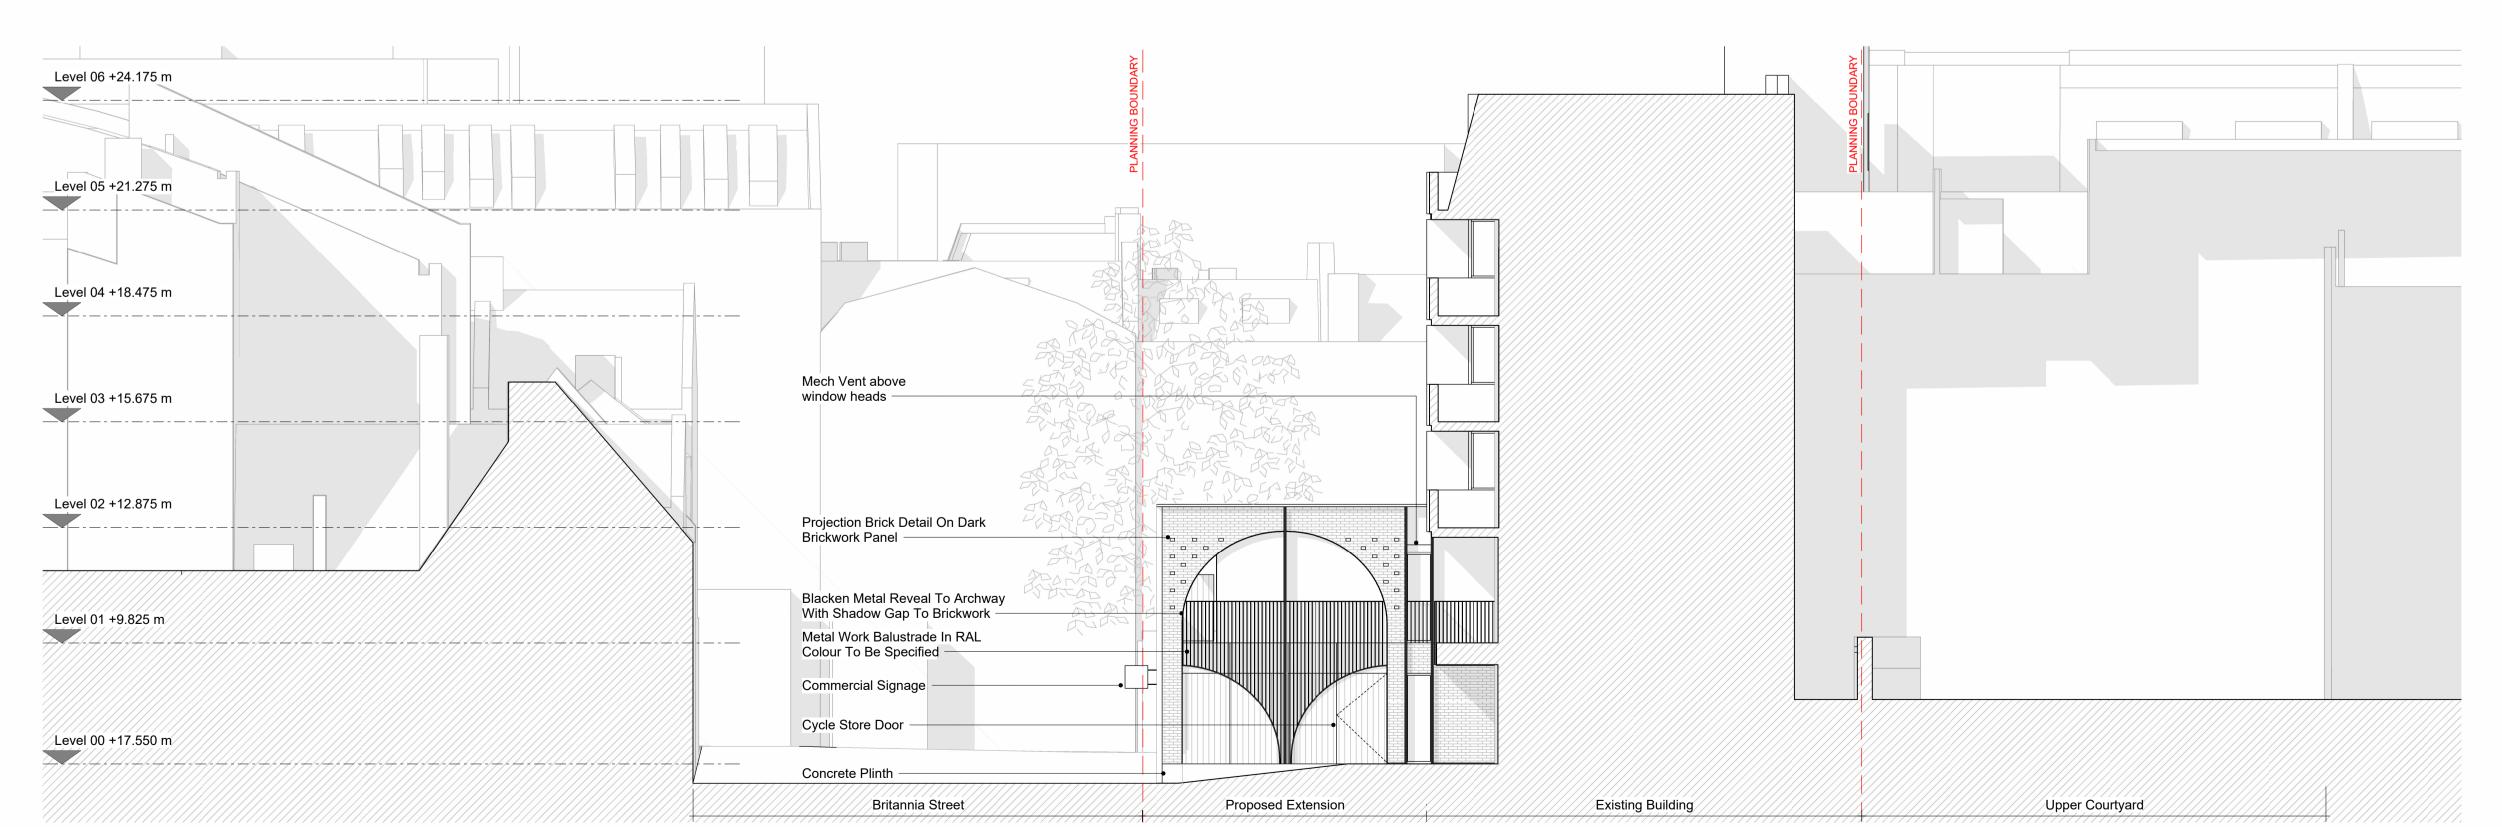

Proposed North Elevation
1:100

Proposed East Elevation
1:100

PL02 | 12.05.2023 | Issue for Planning |
REV | DATE | NOTES |

NOTE |

1. Do not scale from this drawing. |

2. All dimensions to be checked on site by the contractor and such dimensions to be his responsibility. |

LOCATION

R U F F A R C H I T E C T S |

205 WARDOUR ST, LONDON W1F 8ZJ |

EMAIL INFO@RUFFARCHITECTS.CO.UK WEB WWW.RUFFARCHITECTS.CO.UK |

Job title | Grays Inn Road

Proposed North & East Elevations

drawn by checked scale status PLANNING PLO