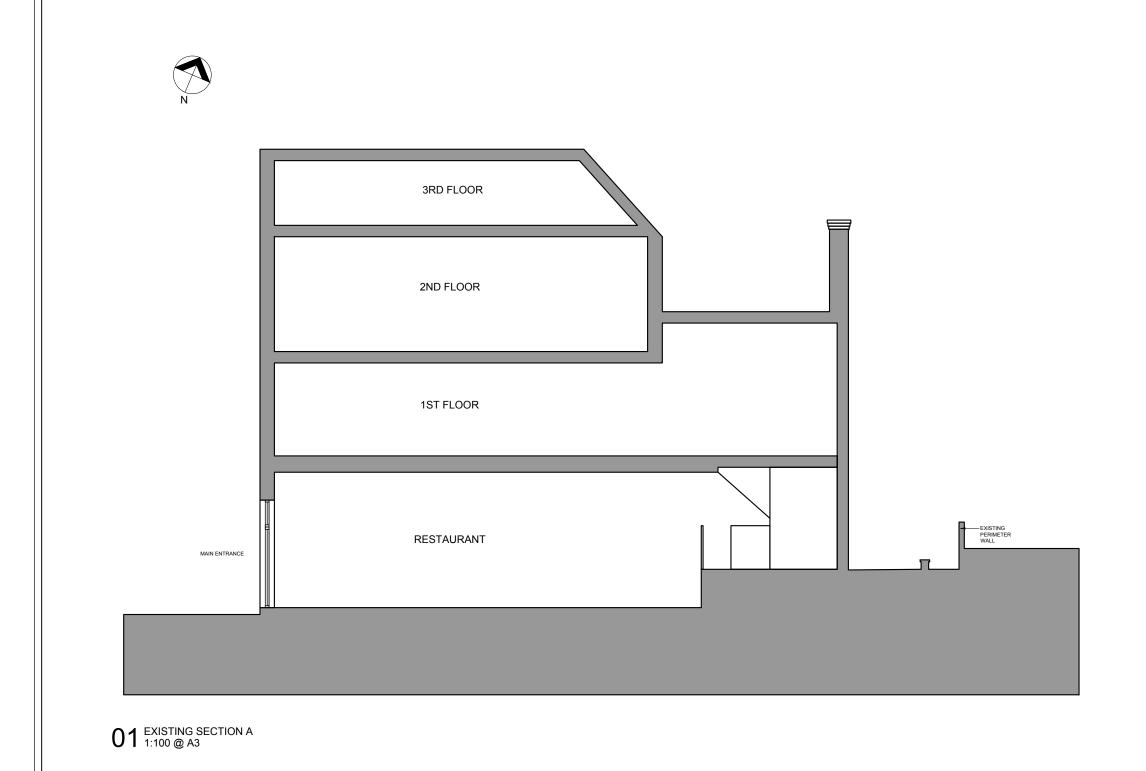

## NOTES

ALL EXISTING STRUCTURE TO BE RETAINED, INCLUDING FACADE, AND REAR EXTERNAL AREA.