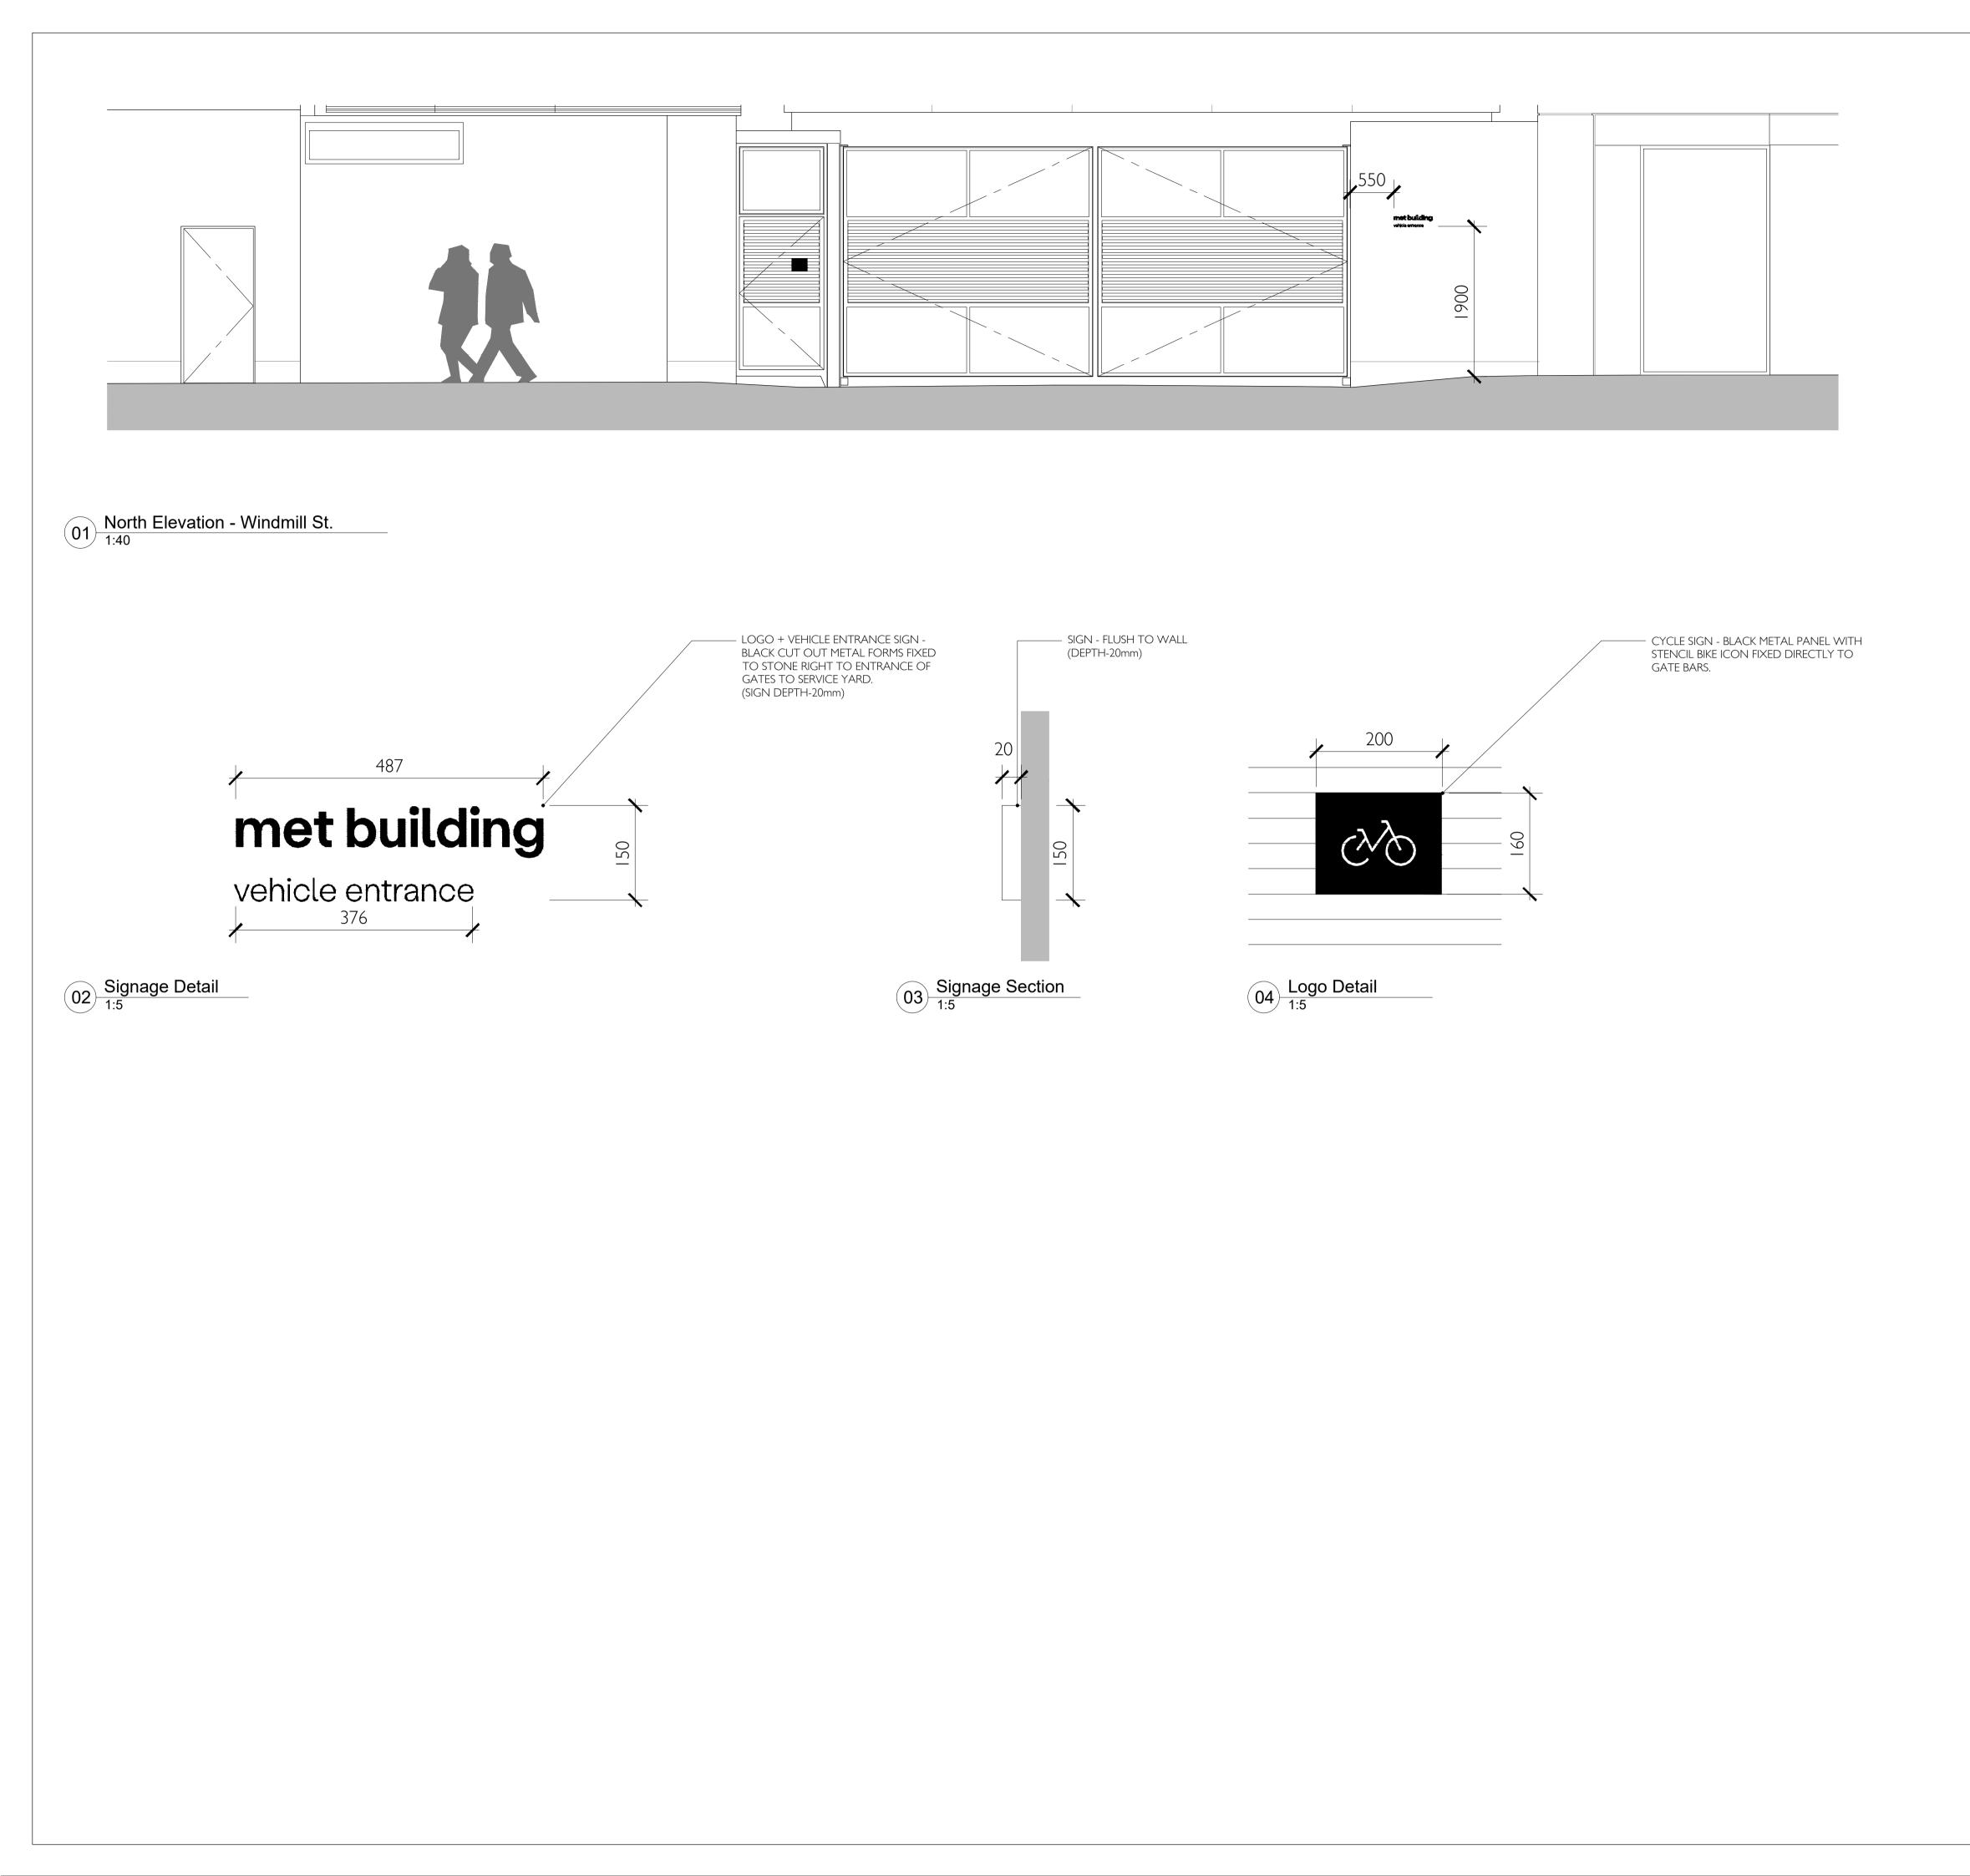

NOTES DO NOT SCALE FROM THIS DRAWING. THE CONTRACTOR SHALL CHECK AND VERIFY ALL DIMENSIONS ON SITE AND REPORT ANY DISCREPANCIES TO FORME BEFORE PROCEEDING WITH THE WORKS. THIS DRAWING IS COPYRIGHT PROTECTED AND MUST NOT BE REPRODUCED WITHOUT THE PRIOR WRITTEN AGREEMENT FORME UK. Ü SITE / LOCATION PLAN uraoka SIGNAGE REFERENCE 24.05.2023 
 PL01
 Planning

 PL00
 Planning

 REV.
 REVISION DESCRIPTION
DATE PROJECT The Met Building 22-24 Percy Street London WIT 2BS DRAWING TITLE Proposed North Elevation-Signage SCALE @AI REV PL01 As Indicated DATE ORIGINATOR 11.04.2023 LL CHECKED BY APPROVED ΜT \_\_\_\_ STATUS Planning DRAWING NUMBER PS5006-FME-ZZ-XX-EL-A-20321 NUTMEG HOUSE 60 GAINSFORD STREET BUTLERS WHARF LONDON SEI 2NY T +44 (0)20 7378 1340 WWW.FORME.UK.COM COMPANY NUMBER 9879724