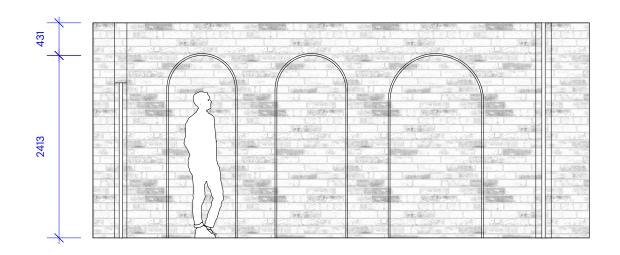

Existing Scenario -3No. Closed Former Arches

Existing Internal Elevation

Proposed Internal Elevation

|                                            | Drawing Title<br>Existing Lower Ground Floor Internal Elevation |          | Vernon House<br>5-8 St Mark's Square, London NW1 7TN                                                                                            |
|--------------------------------------------|-----------------------------------------------------------------|----------|-------------------------------------------------------------------------------------------------------------------------------------------------|
| T1 - 2022.11.08 - Issued for Client Review | <sub>Client Name</sub><br>Mason + Fifth                         |          | 400.00.002                                                                                                                                      |
|                                            | Drawn<br>co                                                     | Revision | Do not scale from drawing.<br>All dimensions to be checked on site.<br>Report omissions and issues to the Architect.<br>© 2022 Red Deer Limited |