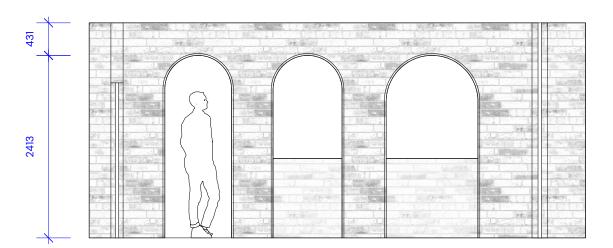

Existing Scenario -3No. Closed Former Arches

Existing Internal Elevation

Proposed Internal Elevation

|                                            | Drawing Title<br>Existing Lower Ground Floor Internal Elevation |          | Vernon House<br>5-8 St Mark's Square, London NW1 7TN                                                                                            |
|--------------------------------------------|-----------------------------------------------------------------|----------|-------------------------------------------------------------------------------------------------------------------------------------------------|
| T1 - 2022.11.08 - Issued for Client Review | <sub>Client Name</sub><br>Mason + Fifth                         |          | 400.00.002                                                                                                                                      |
|                                            | Drawn<br>co                                                     | Revision | Do not scale from drawing.<br>All dimensions to be checked on site.<br>Report omissions and issues to the Architect.<br>© 2022 Red Deer Limited |

2No. - Open Arch to form Window Opening. Cill Height of 1050mm

> London 4.01 The Tea Building 56 Shoreditch High Street London El 6JJ +44 (0) 203 6873 581 Barcelona Soho Studio Pfaga del Duc de Medinaceli 4 080022 Barcelona +34 (0) 934 027 000 reddeecouk