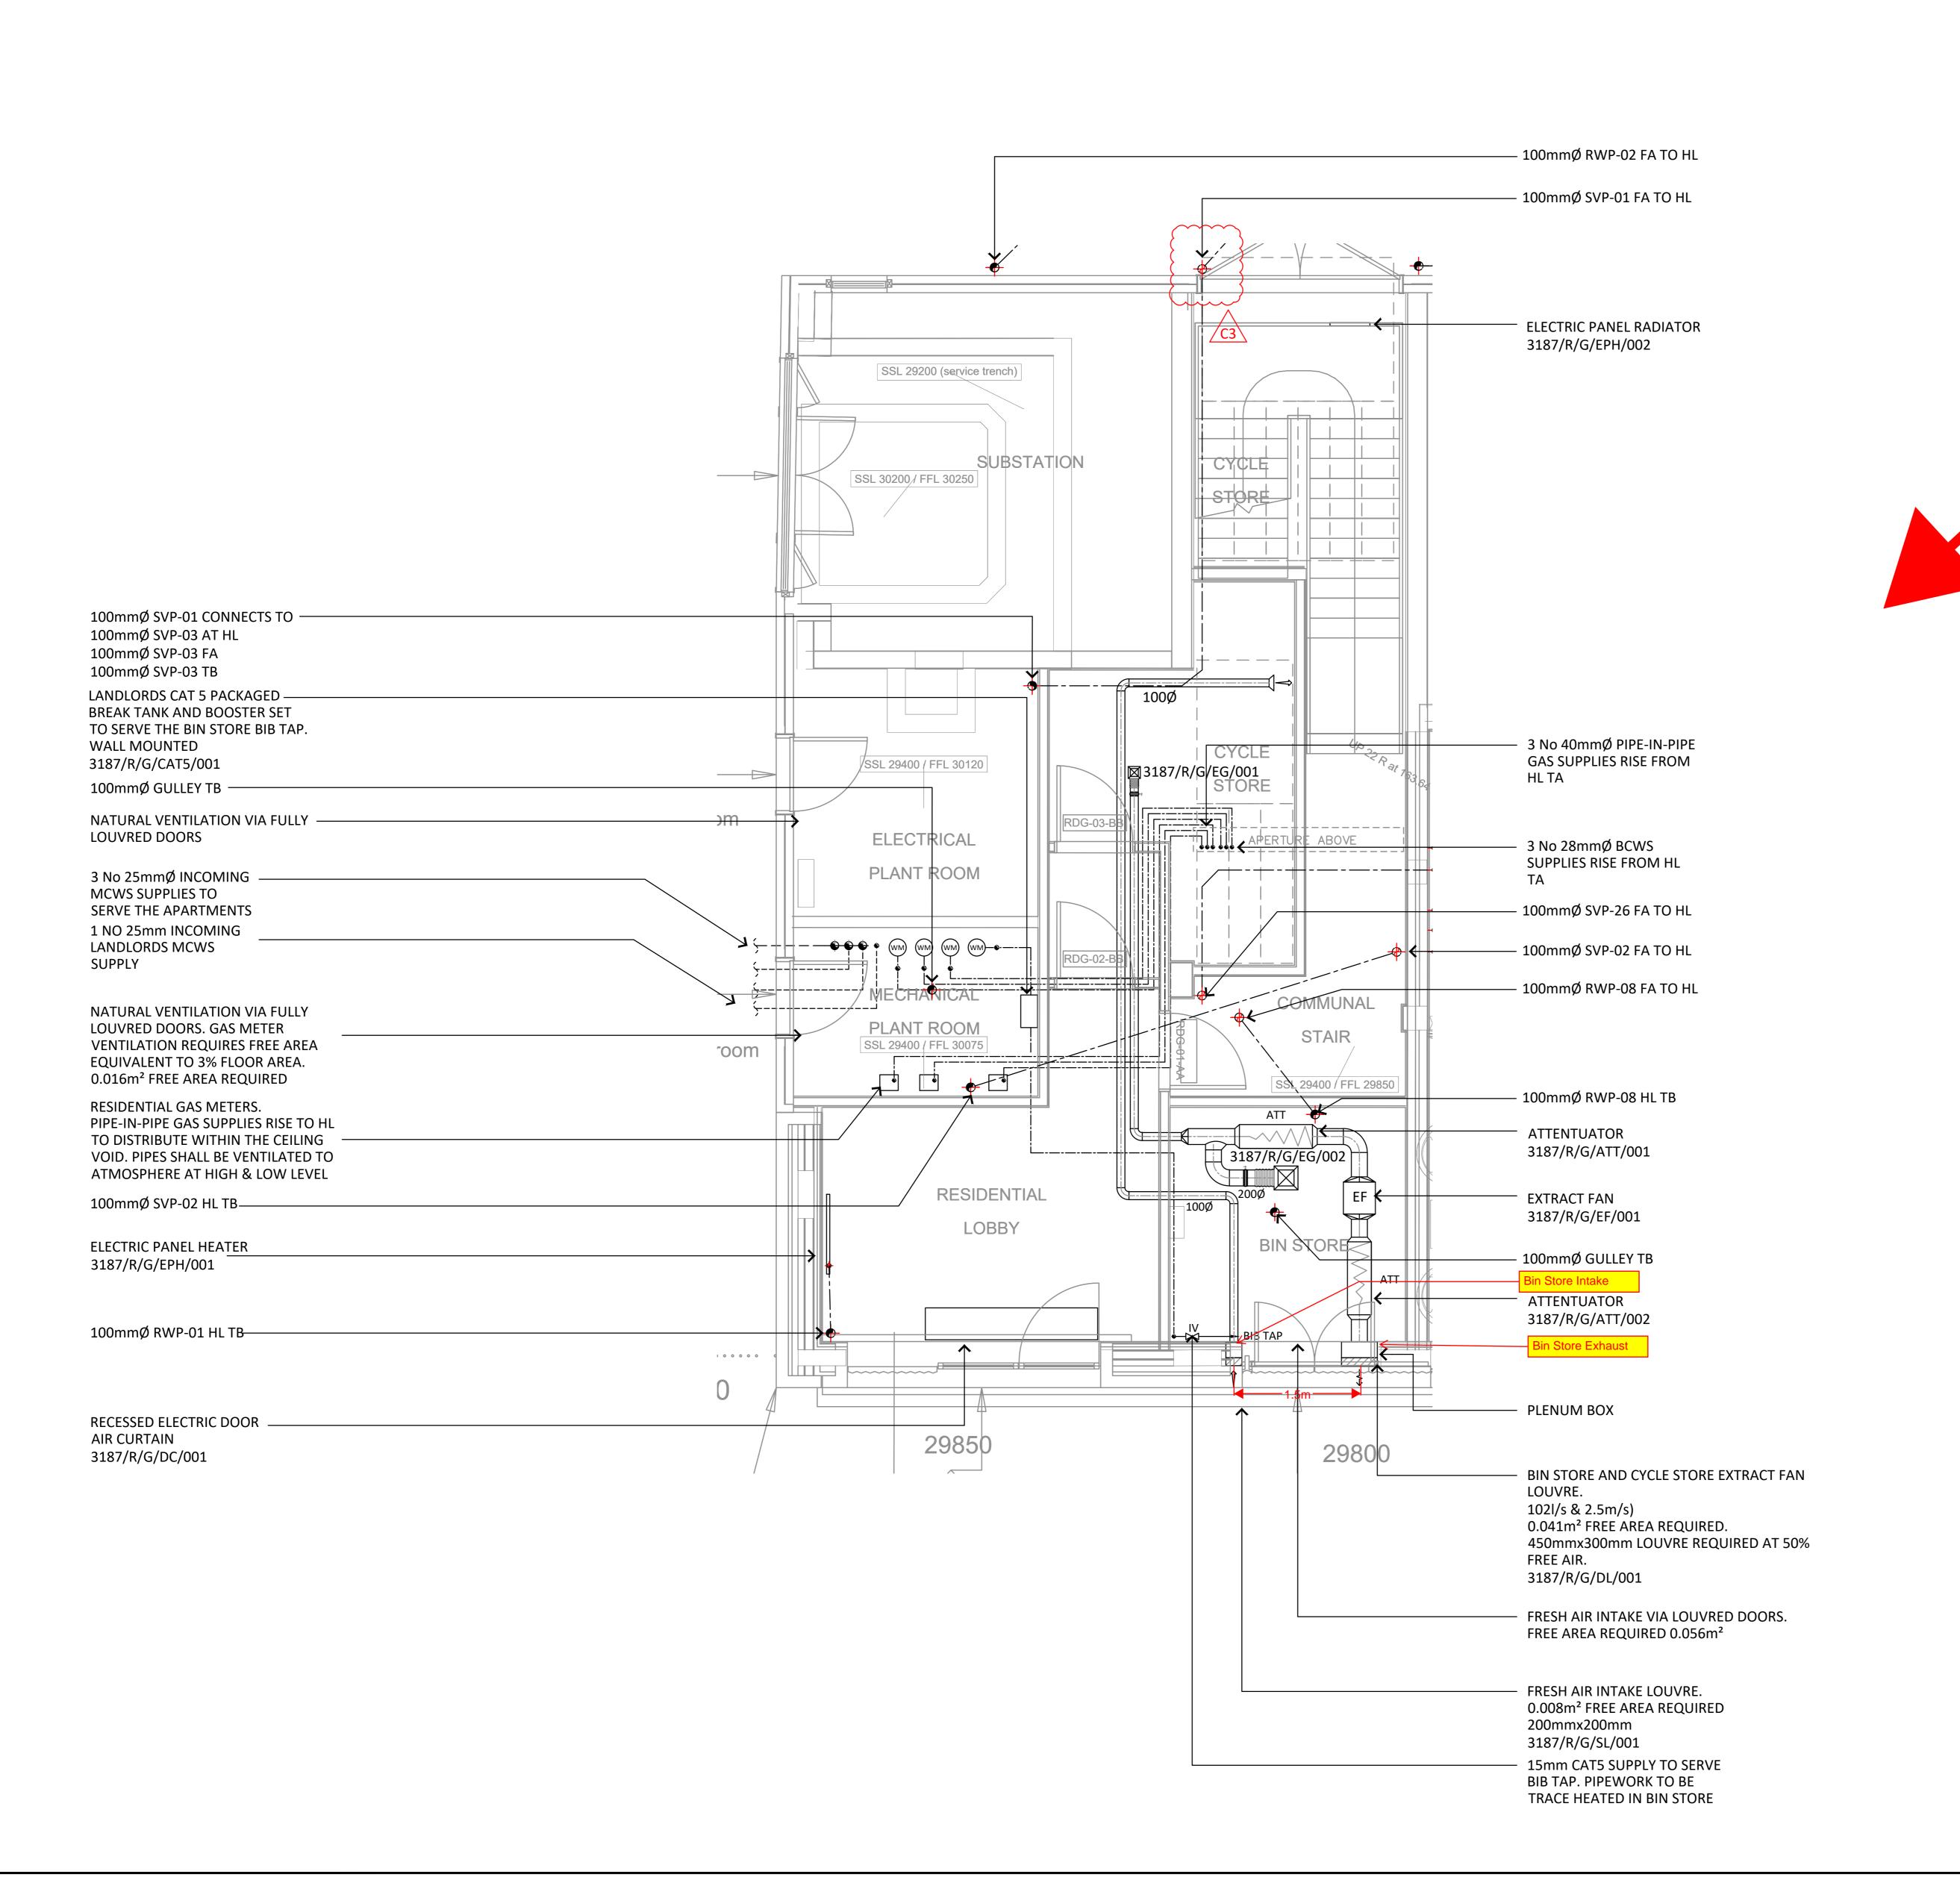

## NOTES:

THE PREVAILING

WIND DIRECTION IS

FROM THE NORTH.

- THIS DRAWING MUST NOT BE USED FOR CONSTRUCTION OR INSTALLATION PURPOSES UNLESS EXPRESSLY STATED.
- ALL INFORMATION AND LAYOUT ON THIS DRAWING IS SUBJECT TO SITE DIMENSION CHECKS. DO NOT SCALE FROM THIS DRAWING ALWAYS WORK TO NOTED DIMENSIONS.
- 3. ALL DIMENSIONS ARE IN MILLIMETERS UNLESS NOTED OTHERWISE.
- 4. ALL DIMENSIONS MUST BE VERIFIED ON SITE BEFORE COMPLETING SHOP DRAWINGS OR SETTING OUT THE WORKS.
- 5. THIS DRAWING IS TO BE READ IN CONJUNCTION WITH ALL RELEVANT ARCHITECTS, STRUCTURAL ENGINEERS, MEP CONSULTANT DRAWINGS AND SPECIFICATIONS.
- 6. ANY DISCREPANCIES BETWEEN DRAWINGS AND SPECIFICATION OR RELATED DOCUMENT, THE ENGINEER SHALL BE NOTIFIED IN WRITING FOR VERIFICATION OF DISCREPANCY.
- 7. SERVICE PENETRATIONS WITHIN FIRE RATED PARTITIONS SHALL BE FIRE STOPPED IN ACCORDANCE WITH THE SPECIFICATION.
- 8. ARCHITECT MUST PROVIDE PURGE VENTILATION VIA OPENABLE WINDOWS IN ACCORDANCE WITH PART F OF THE BUILDING REGULATIONS.
- 9. ALL SERVICES PENETRATIONS THROUGH FIRE RATED PARTITIONS SHALL BE SLEEVED AND FIRE STOPPED.