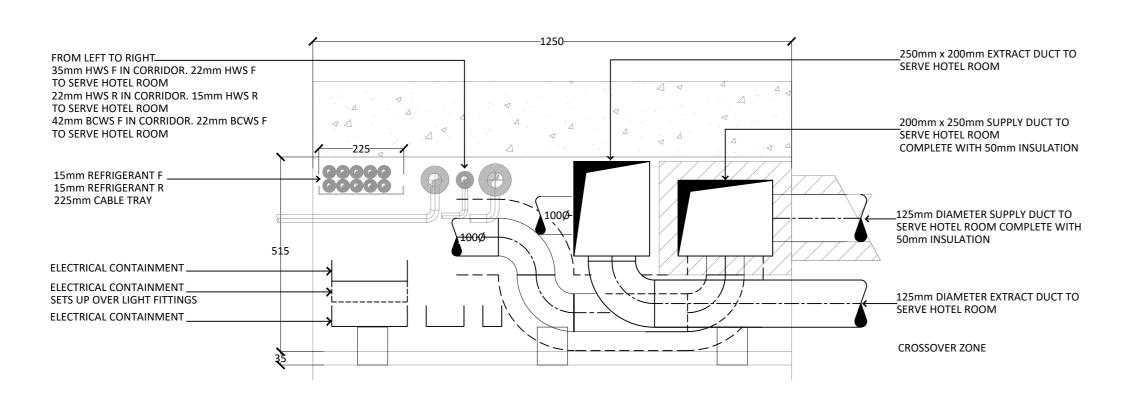

SECTION C-C (1:10)

SECTION E-E (1:10)

NOTES:

- 1. THIS DRAWING MUST NOT BE USED FOR CONSTRUCTION OR INSTALLATION PURPOSES UNLESS EXPRESSLY STATED.
- 2. ALL INFORMATION AND LAYOUT ON THIS DRAWING IS SUBJECT TO SITE DIMENSION CHECKS. DO NOT SCALE FROM THIS DRAWING ALWAYS WORK TO NOTED DIMENSIONS.
- 3. ALL DIMENSIONS ARE IN MILLIMETERS UNLESS NOTED OTHERWISE.
- 4. ALL DIMENSIONS MUST BE VERIFIED ON SITE BEFORE
- COMPLETING SHOP DRAWINGS OR SETTING OUT THE WORKS. 5. THIS DRAWING IS TO BE READ IN CONJUNCTION WITH ALL RELEVANT ARCHITECTS, STRUCTURAL ENGINEERS, MEP
- CONSULTANT DRAWINGS AND SPECIFICATIONS.
- 6. ANY DISCREPANCIES BETWEEN DRAWINGS AND SPECIFICATION OR RELATED DOCUMENT, THE ENGINEER SHALL BE NOTIFIED IN WRITING FOR VERIFICATION OF DISCREPANCY. 9. ALL SERVICES PENETRATIONS THROUGH FIRE RATED PARTITIONS
- SHALL BE SLEEVED AND FIRE STOPPED. 10. ALL DUCTWORK SHALL BE FIRE RATED FOR STABILITY AND INTEGRITY.
- 11. REFRIGERANT PIPEWORK SHALL DISTRIBUTE WITHIN CORRIDOR CEILING VOIDS ON GALVANISED STEEL CABLE TRAY,