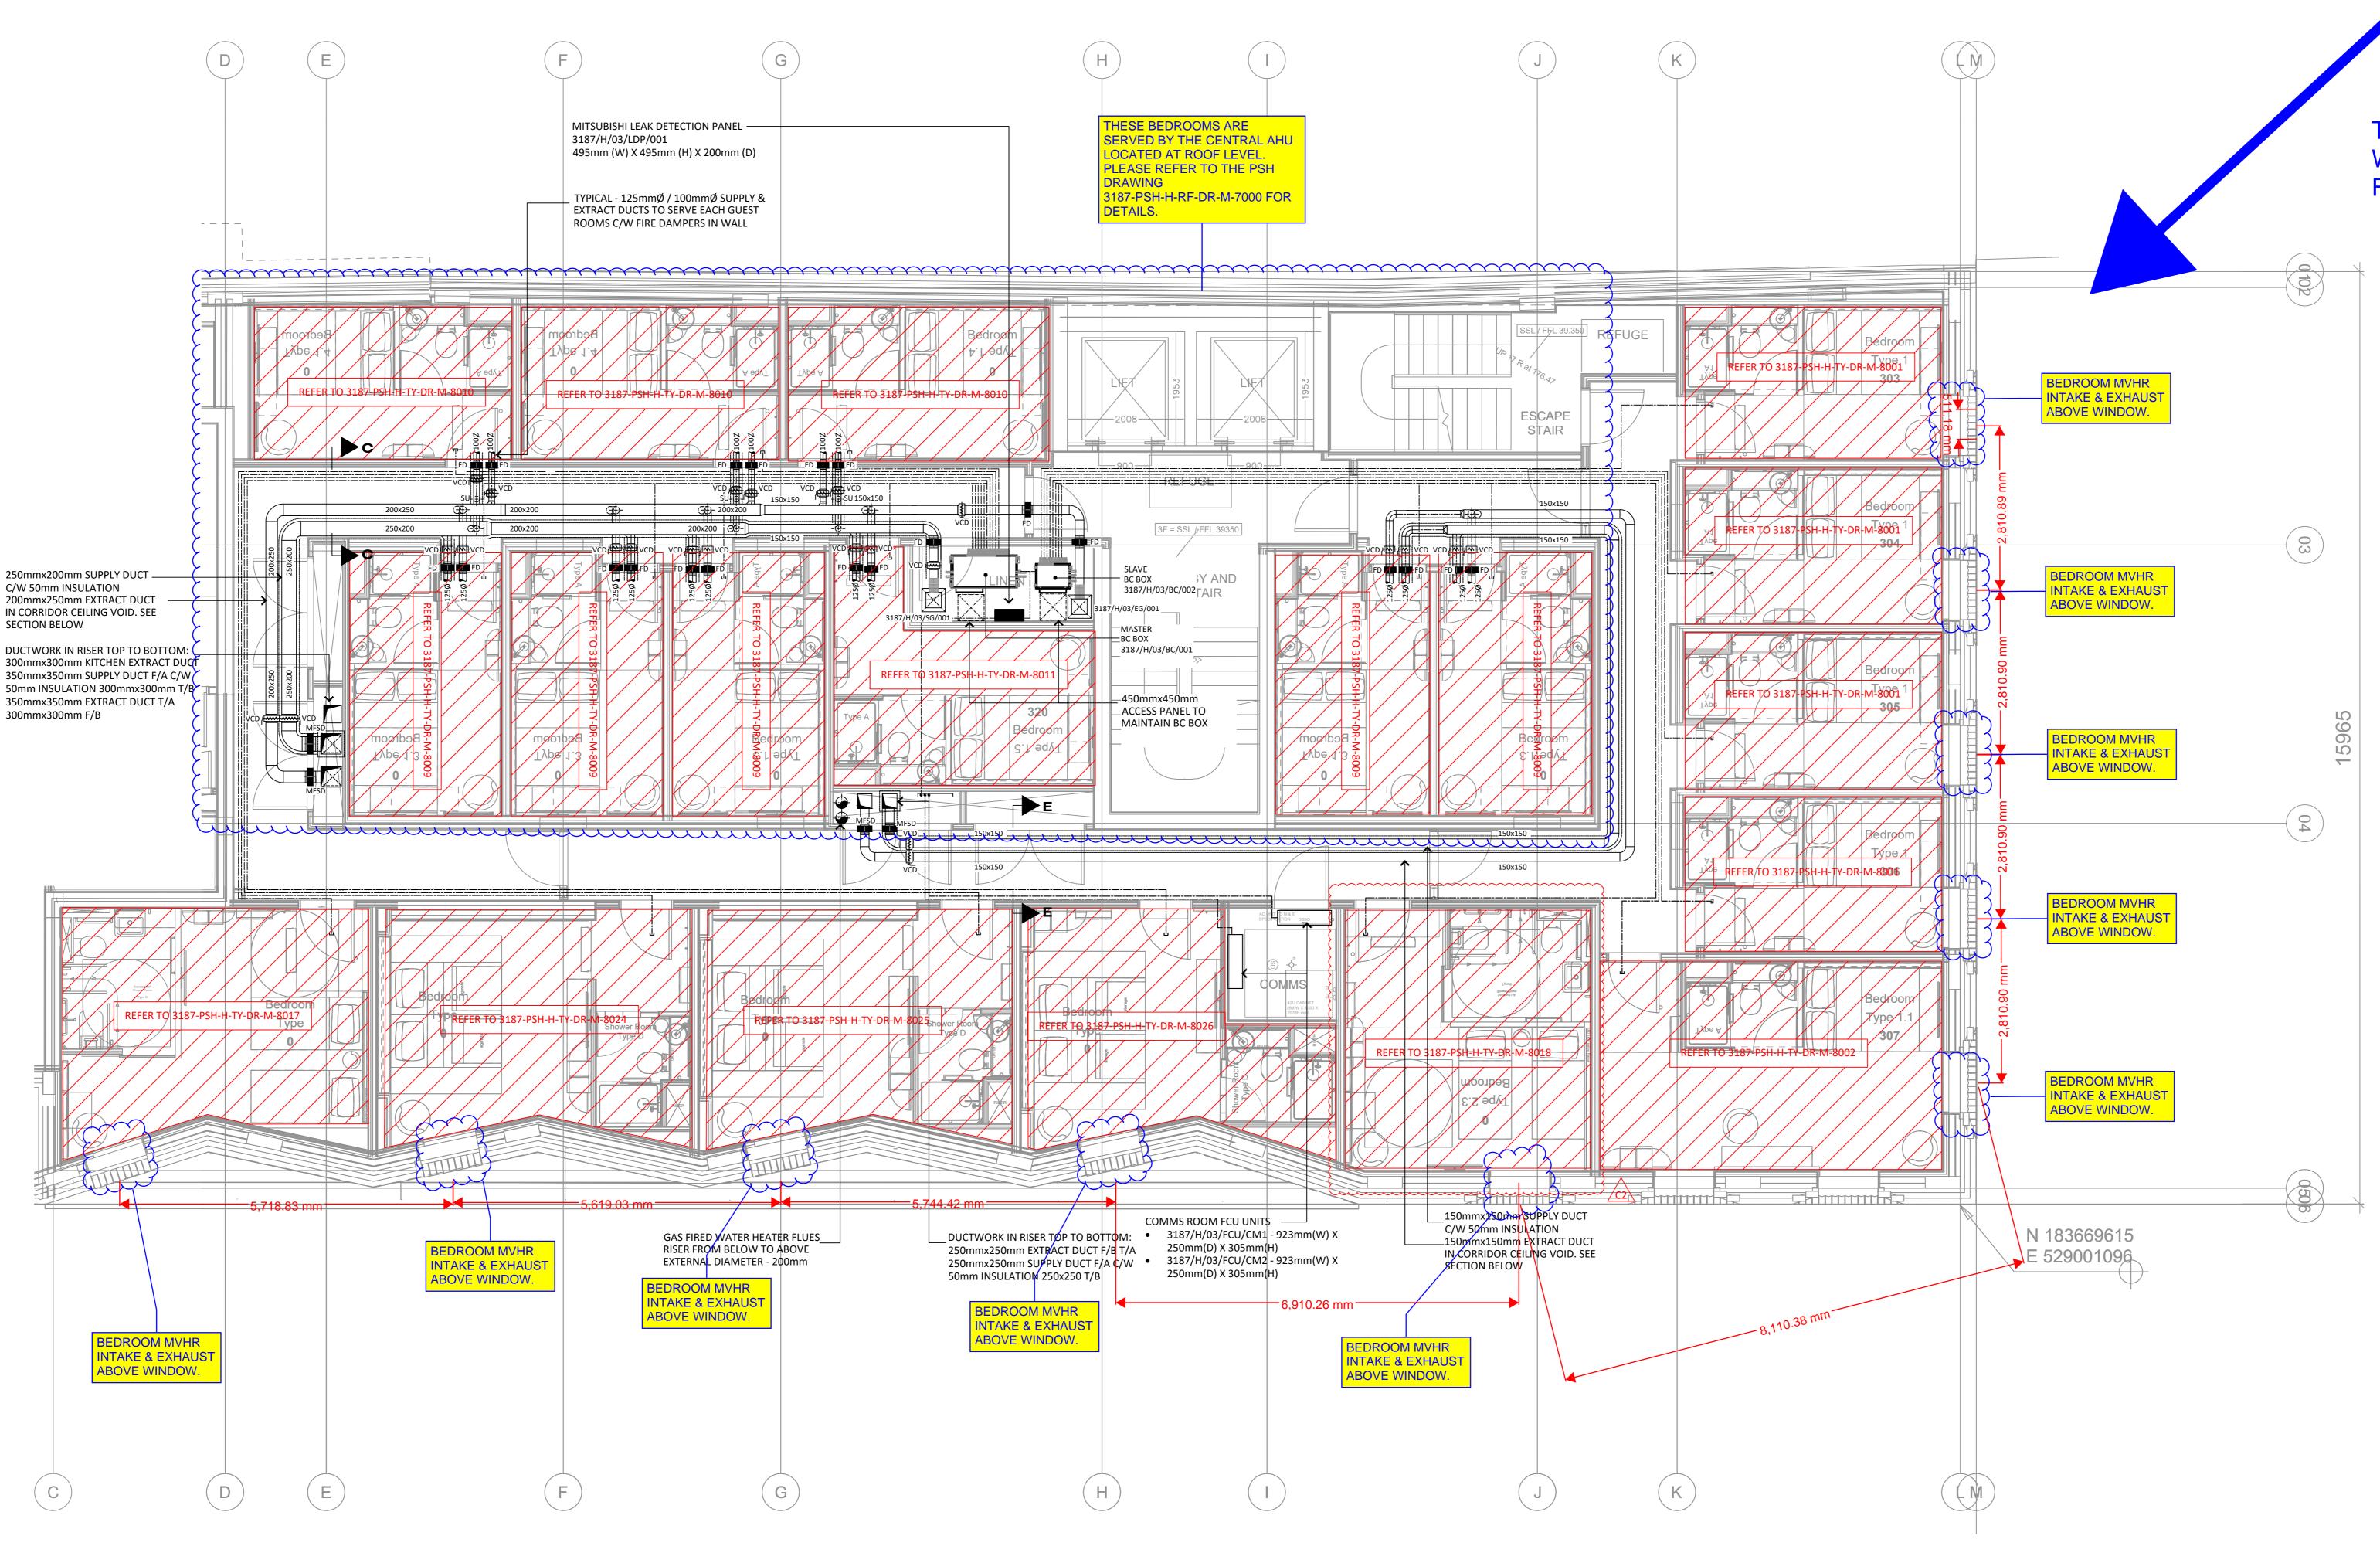

SECTION C-C (1:10)

SECTION E-E (1:10)

NOTES:

- 1. THIS DRAWING MUST NOT BE USED FOR CONSTRUCTION OR INSTALLATION PURPOSES UNLESS EXPRESSLY STATED.
- 2. ALL INFORMATION AND LAYOUT ON THIS DRAWING IS SUBJECT TO SITE DIMENSION CHECKS. DO NOT SCALE FROM THIS DRAWING ALWAYS WORK TO NOTED DIMENSIONS.
- 3. ALL DIMENSIONS ARE IN MILLIMETERS UNLESS NOTED OTHERWISE.
- 4. ALL DIMENSIONS MUST BE VERIFIED ON SITE BEFORE
- COMPLETING SHOP DRAWINGS OR SETTING OUT THE WORKS. 5. THIS DRAWING IS TO BE READ IN CONJUNCTION WITH ALL RELEVANT ARCHITECTS, STRUCTURAL ENGINEERS, MEP
- CONSULTANT DRAWINGS AND SPECIFICATIONS.
- 6. ANY DISCREPANCIES BETWEEN DRAWINGS AND SPECIFICATION OR RELATED DOCUMENT, THE ENGINEER SHALL BE NOTIFIED IN WRITING FOR VERIFICATION OF DISCREPANCY. 9. ALL SERVICES PENETRATIONS THROUGH FIRE RATED PARTITIONS
- SHALL BE SLEEVED AND FIRE STOPPED. 10. ALL DUCTWORK SHALL BE FIRE RATED FOR STABILITY AND INTEGRITY.
- 11. REFRIGERANT PIPEWORK SHALL DISTRIBUTE WITHIN CORRIDOR CEILING VOIDS ON GALVANISED STEEL CABLE TRAY,

## THE PREVAILING WIND DIRECTION IS FROM THE NORTH.

| C2              | DRAWING REVISED TO SUIT THE<br>ARCHITECTS LAYOUT | 20.11.20 |  |
|-----------------|--------------------------------------------------|----------|--|
| C1              | CONTRACT ISSUE                                   | 31.07.20 |  |
| T2              | STAGE 4 TENDER ISSUE                             | 22.11.19 |  |
| T1              | STAGE 4 TENDER ISSUE                             | 25.10.19 |  |
| P1              | STAGE 3 - PRELIMINARY ISSUE                      | 16.08.19 |  |
| Revision        | Description                                      | Date     |  |
| Drawing Status: |                                                  |          |  |
| CONTRACT        |                                                  |          |  |

## DEMAR HOLDINGS

115 - 119 CAMDEN HIGH STREET

THIRD FLOOR MECHANICAL SERVICES DUCTWORK LAYOUT

| Drawn:                          | Chkd/Appd:        | Date:    |
|---------------------------------|-------------------|----------|
| CDL                             | MB                | 21.04.19 |
| Cad File:<br>3187-PSH-H-03-DR-N | Scale:<br>1:50@A0 |          |
| Drawing Number:                 | Rev:              |          |
| 3187-PSH-H-03-DR-M              | C2                |          |
|                                 |                   |          |