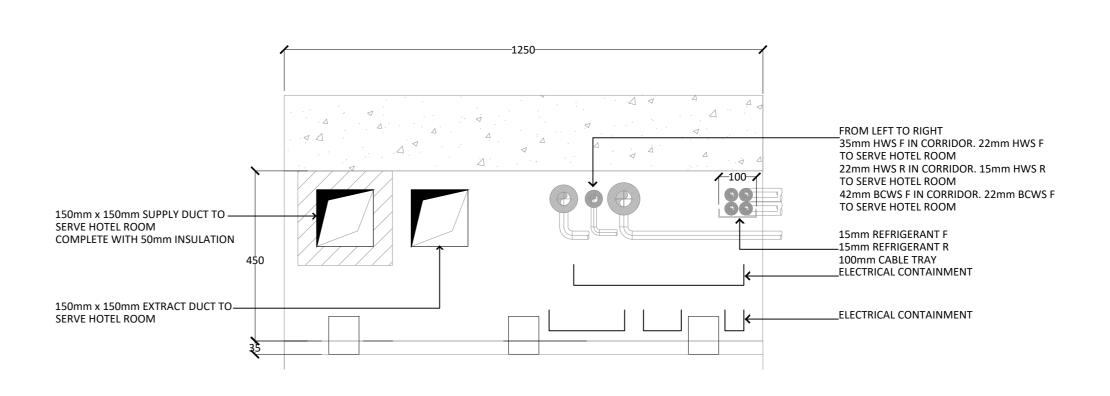

SECTION C-C (1:10)

SECTION E-E (1:10)

NOTES:

- 1. THIS DRAWING MUST NOT BE USED FOR CONSTRUCTION OR INSTALLATION PURPOSES UNLESS EXPRESSLY STATED.
- 2. ALL INFORMATION AND LAYOUT ON THIS DRAWING IS SUBJECT TO SITE DIMENSION CHECKS. DO NOT SCALE FROM THIS DRAWING ALWAYS WORK TO NOTED DIMENSIONS.
- 3. ALL DIMENSIONS ARE IN MILLIMETERS UNLESS NOTED OTHERWISE.
- 4. ALL DIMENSIONS MUST BE VERIFIED ON SITE BEFORE
- COMPLETING SHOP DRAWINGS OR SETTING OUT THE WORKS. 5. THIS DRAWING IS TO BE READ IN CONJUNCTION WITH ALL RELEVANT ARCHITECTS, STRUCTURAL ENGINEERS, MEP
- CONSULTANT DRAWINGS AND SPECIFICATIONS.
- 6. ANY DISCREPANCIES BETWEEN DRAWINGS AND SPECIFICATION OR RELATED DOCUMENT, THE ENGINEER SHALL BE NOTIFIED IN WRITING FOR VERIFICATION OF DISCREPANCY. 9. ALL SERVICES PENETRATIONS THROUGH FIRE RATED PARTITIONS
- SHALL BE SLEEVED AND FIRE STOPPED. 10. ALL DUCTWORK SHALL BE FIRE RATED FOR STABILITY AND INTEGRITY.
- 11. REFRIGERANT PIPEWORK SHALL DISTRIBUTE WITHIN CORRIDOR CEILING VOIDS ON GALVANISED STEEL CABLE TRAY,