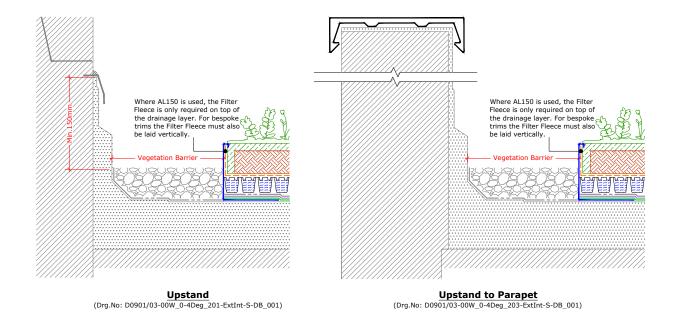

## Condition 4ii Living Roof Details

ii. sections at a scale of 1:10 with manufacturers details demonstrating the construction and materials used

XF118 UK Native Species
Wildflower Vegetation Blanket or
Wildflower Plug/Seed Mix Planting
(DSE40 Drainage Layer)

than 150mm, a bespoke perforated edge/drainage