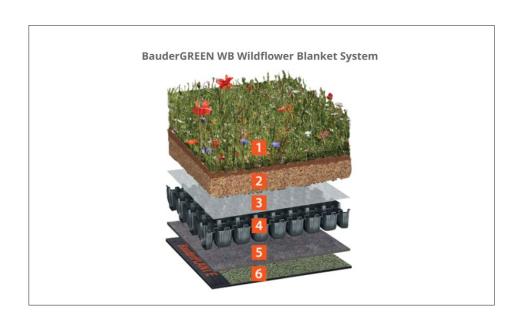

## Condition 4iii Living Roof Details

ii. full details of planting species and density

Proposal: BauderGREEN WB native wildflower blanket

Specification (from Bauder Ltd.):

The pre-grown native wildflower blanket (BauderGREEN WB), allows the quick establishment of a green roof. The blanket typically has 40 varieties of British native wildflowers with less than 10% grass species. Collected in line with the Flora Locale Code it is designed to give a long lowering season (RHS perfect for pollinators and Buglife approved).

The system is fully GRO and FLL compliant. A comprehensive range of guarantees are available for this system.

|                                                                                                        | Function            | Product name                                                                          | Thickness<br>(mm) | Weight<br>(kg/m2)   |
|--------------------------------------------------------------------------------------------------------|---------------------|---------------------------------------------------------------------------------------|-------------------|---------------------|
| 1                                                                                                      | Vegetation          | BauderGREEN WB                                                                        | 30                | 30                  |
| 2                                                                                                      | Substrate           | BauderGREEN SUB-BM UK                                                                 | 100               | 120                 |
| 3                                                                                                      | Filtration layer    | BauderGREEN FV 125 100                                                                | 1                 | 0.13                |
| 4                                                                                                      | Drainage layer      | BauderGREEN DSE 40                                                                    | 40                | 15.3<br>(saturated) |
| 5                                                                                                      | Protection<br>layer | BauderGREEN FSM 600                                                                   | 4                 | 3.6                 |
| 6                                                                                                      | Waterproofing       | Options for Bituminous membrane, Hot Melt, Single ply or Cold applied liquid systems. | Not<br>included   | Not<br>included     |
| System build-up                                                                                        |                     |                                                                                       | 175               | 169                 |
| In-depth and up-to-date product specific technical data is available for each element within a system. |                     |                                                                                       |                   |                     |