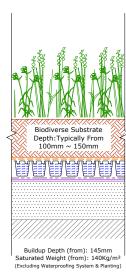

## Condition 4ii Living Roof Details

ii. sections at a scale of 1:10 with manufacturers details demonstrating the construction and materials used

XF118 UK Native Species
Wildflower Vegetation Blanket or
Wildflower Plug/Seed Mix Planting
(DSE40 Drainage Layer)