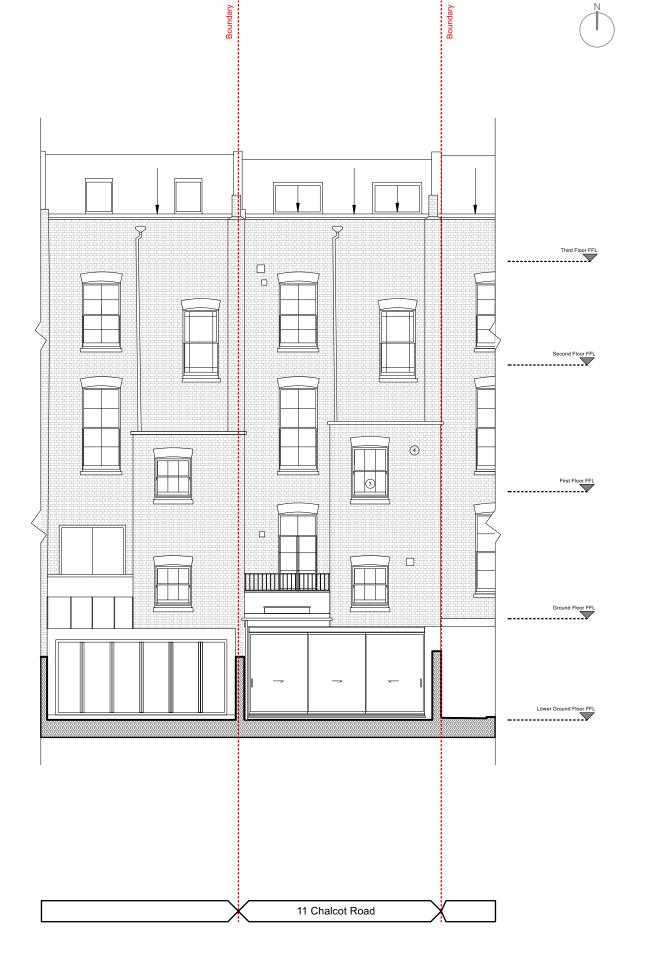

Front Elevation Proposed

Scale: 1:100

Rear Elevation Proposed

Scale: 1:100

Electronic file reference:

 Revision
 Status
 Date

 4
 Information
 05/04/2023

Key

Fixed rooflight to flat roof
 Single ply membrane to flat roof
 Traditionally detailed timber sash window

Traditionally detailed timber sash window
 New Brick and Bond to match existing

Ms S McKinnon

PROJECT TITLE

11 Chalcot Road London, NW1

DRAWING TITLE
Elevations
Proposed

SCALE @ A3 1:100

drawing n° AS026 250 STATUS & REVISION P4

Purpose of

Comment

General Notes

I settling out must be checked on site.