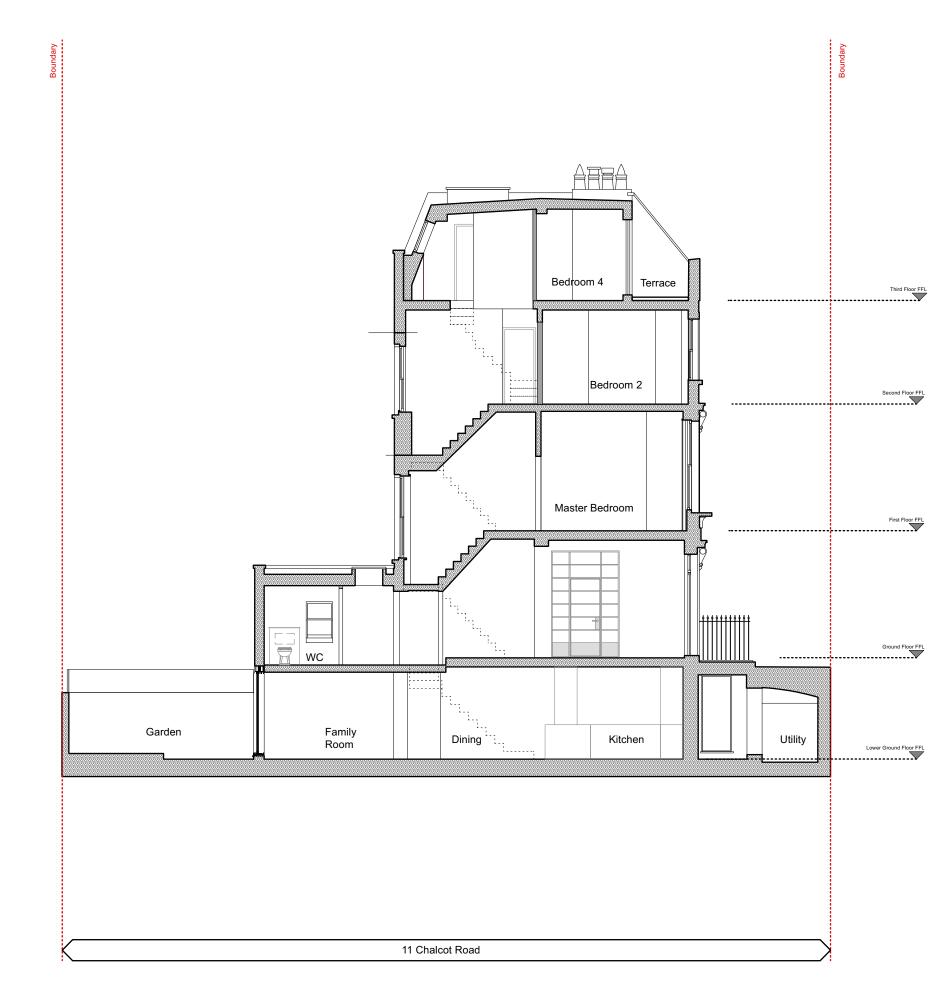

Section BB Existing Scale: 1:100

Electronic file reference Revision Status

1

Information

Date 04/11/2021

CLIENT Ms S McKinnon

PROJECT TITLE
11 Chalcot Road London, NW1

DRAWING TITLE Section BB Existing

scale @ a3 1:100

DRAWING N° AS026 176

STATUS & REVISION P1

Purpose of Issue

Information Comment

Approval Construction

General Notes

All setting out must be checked on site. All levels must be checked on site and refer to Ordnance Datum. All fungs and weatherings must be checked on site. All dimensions must be checked on site. This drawing must be read in conjunction with all other relevant drawi This drawing must not be used for land transfer purposes.