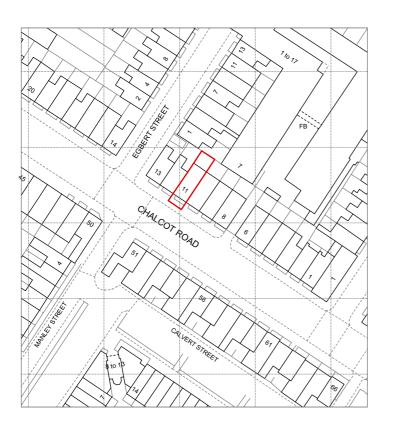

## ATNICA architecture

Electronic file reference: Revision Status Information 1

Date 04/11/2021

Outline of application site

CLIENT Ms S McKinnon

PROJECT TITLE 11 Chalcot Road London, NW1

DRAWING TITLE Site Location Plan

SCALE 1:1250

DRAWING N° AS026 001 STATUS & REVISION P1

Approval

Purpose of Issue Information Comment 

 $\square$ Construction  $\square$ 

General Notes

All setting out must be checked on site. All levels must be checked on site and refer to Ordnance Datum. All finings and weatherings must be checked on site. All dimensions must be checked on site. This drawing must be read in conjunction with all other relevant drawings. This drawing must be read in conjunction with all other relevant drawings. Calculated areas in accordance with Athrica Ltd. Definition of Areas for Schedule of Areas