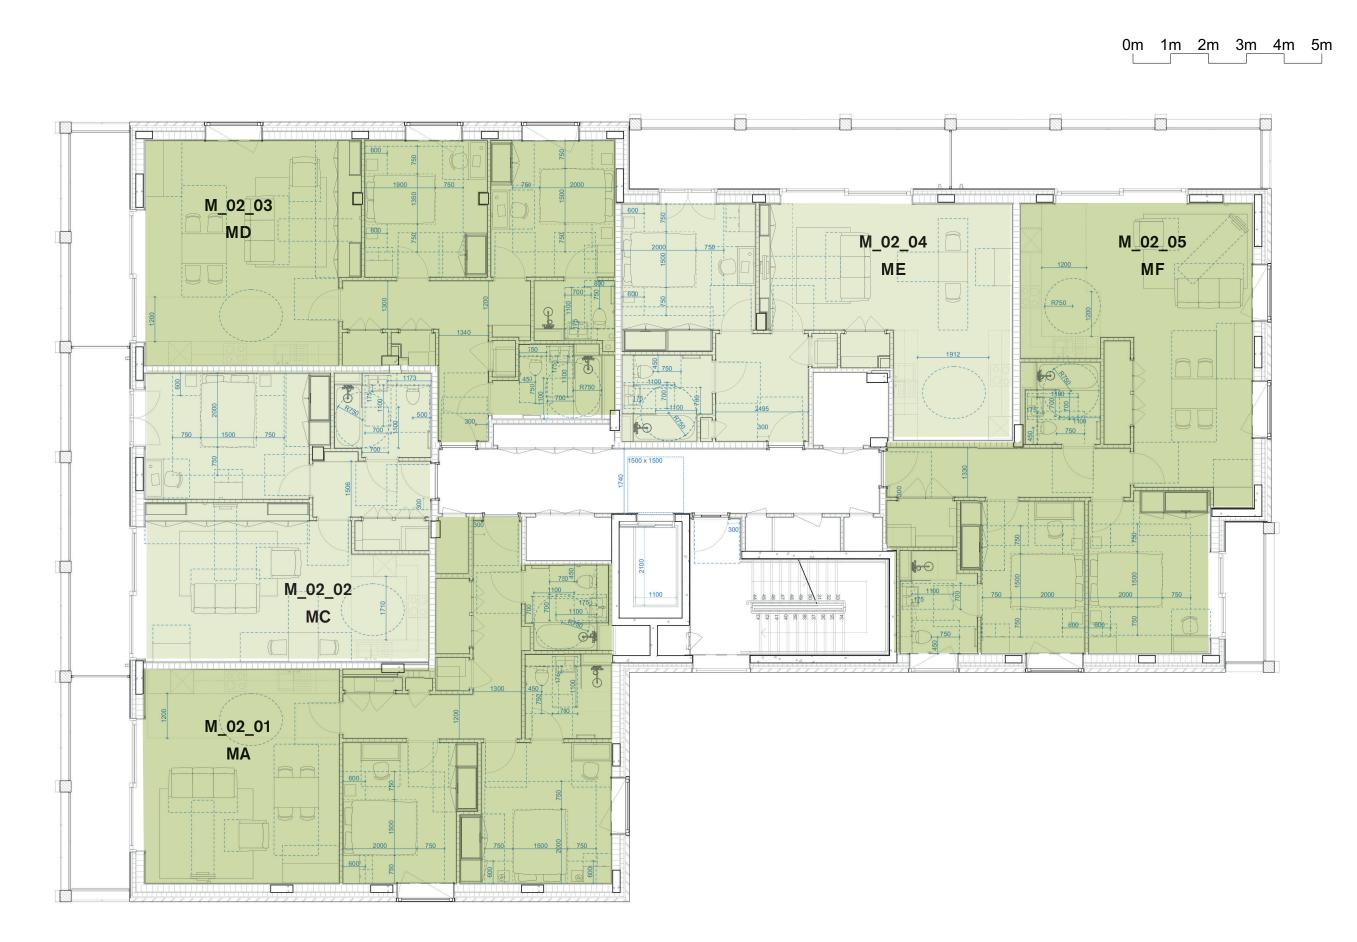

## 2.2 Apartment types

The following apartment types are described in the drawings that follow:

| Market   |      |                                    |
|----------|------|------------------------------------|
| Standard | Туре | Apartments                         |
| M4(2)    | MA   | M_01_01, M_02_01, M_03_01, M_04_01 |
| M4(3)    | MB   | M_01_02                            |
| M4(2)    | MC   | M_02_02, M_03_02                   |
| M4(2)    | MD   | M_01_03, M_02_03, M_03_03          |
| M4(2)    | ME   | M_01_04, M_02_04, M_03_04, M_04_03 |
| M4(2)    | MF   | M_01_05, M_02_05, M_03_05, M_04_04 |
| M4(2)    | MG   | M_04_02                            |

Market building second floor plan