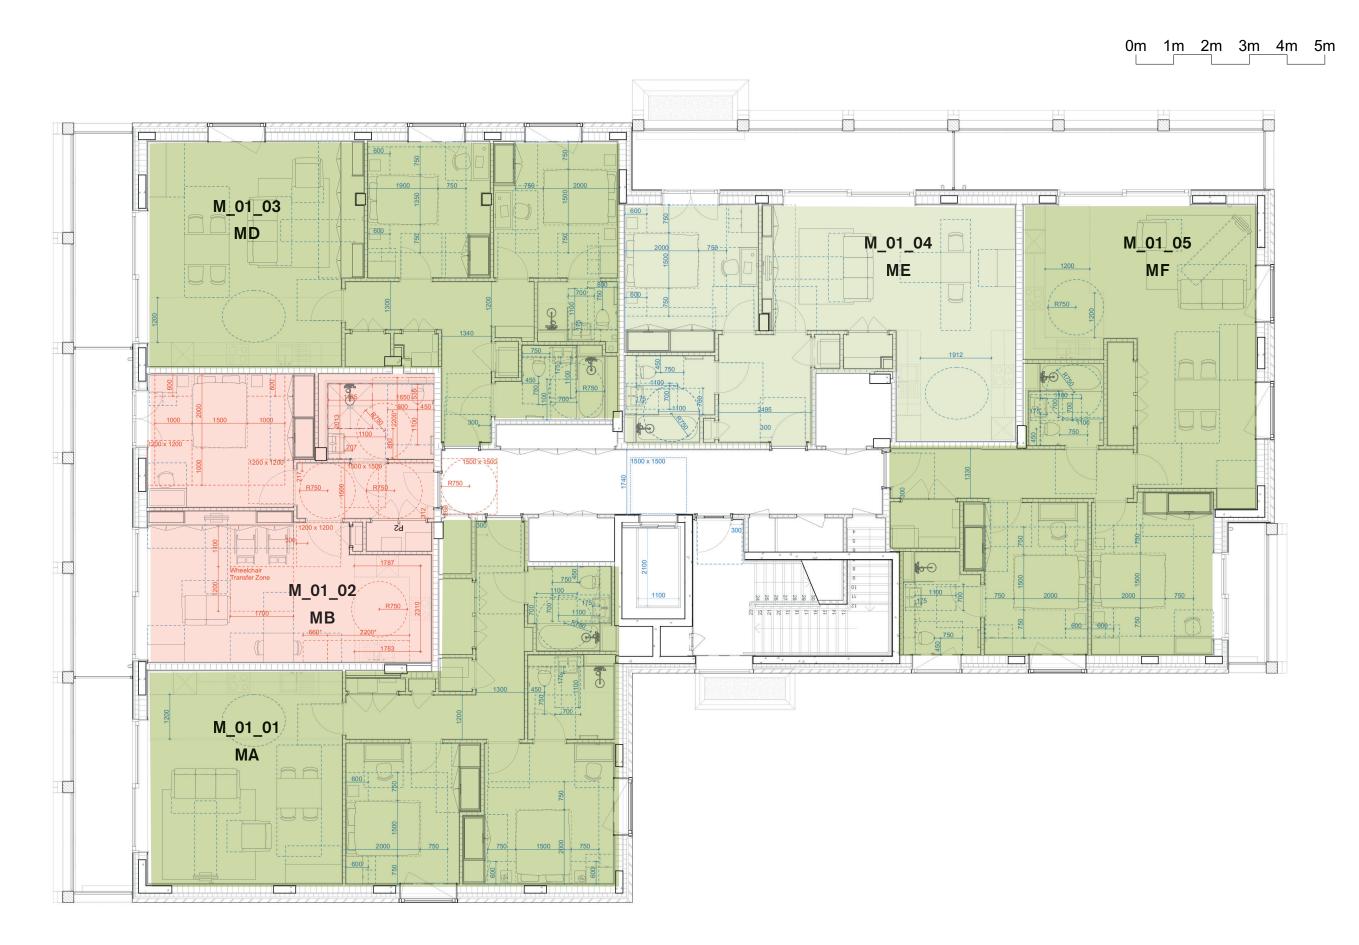

## 2.2 Apartment types

The following apartment types are described in the drawings that follow:

| Market   |      |                                    |
|----------|------|------------------------------------|
| Standard | Туре | Apartments                         |
| M4(2)    | MA   | M_01_01, M_02_01, M_03_01, M_04_01 |
| M4(3)    | MB   | M_01_02                            |
| M4(2)    | MC   | M_02_02, M_03_02                   |
| M4(2)    | MD   | M_01_03, M_02_03, M_03_03          |
| M4(2)    | ME   | M_01_04, M_02_04, M_03_04, M_04_03 |
| M4(2)    | MF   | M_01_05, M_02_05, M_03_05, M_04_04 |
| M4(2)    | MG   | M_04_02                            |

Caruso St John Architects LLP / 477 St Pancras Commercial Centre / Planning conditions of and o7 Part II / Revision C / 09.05.2023

Market building basement plan

Market building ground floor plan

Market building first floor plan