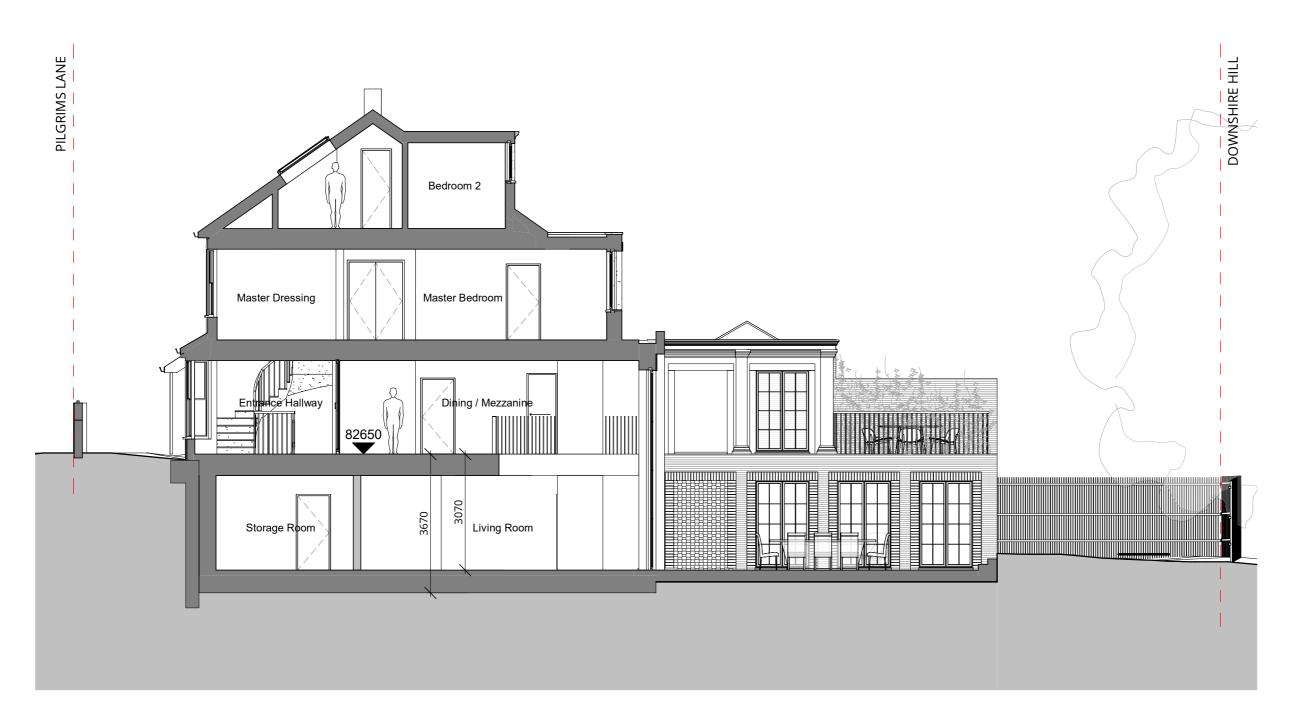

## **Proposed Section AA** 1:100

notting hill london w 1 1 2 s h

22.12.22 19.04.23

t 02072293125

f 02072233123 e info @ wolffarchitects.co.uk

## **PLANNING**

project: 16 Pilgrim's Lane London, NW3 1SN

drawing title:

**Proposed Section AA** 

| date:<br>11/19/21 | _ | scale:  |     |
|-------------------|---|---------|-----|
|                   |   | 1:1     | 100 |
| dwg no:           | 1 | rev no: |     |
| 2219-PL-310       |   |         | Α   |