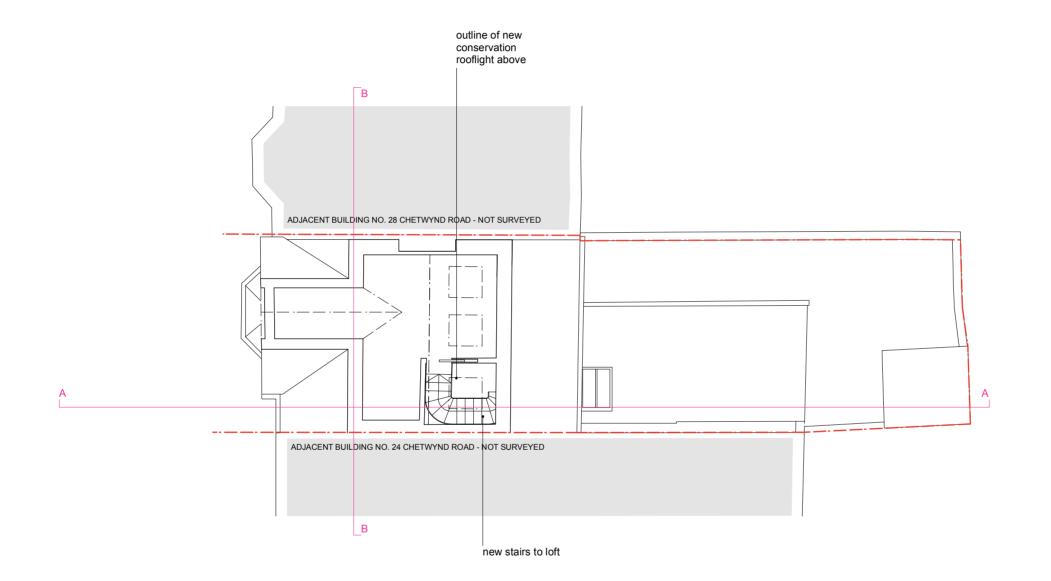

date: APRIL 2023 scale: 1:100 @ A3 CHETWYND ROAD job: drawing: PROPOSED

> LOFT PLAN 189 102

number: revision: P02 drawn: AW checked: PdA