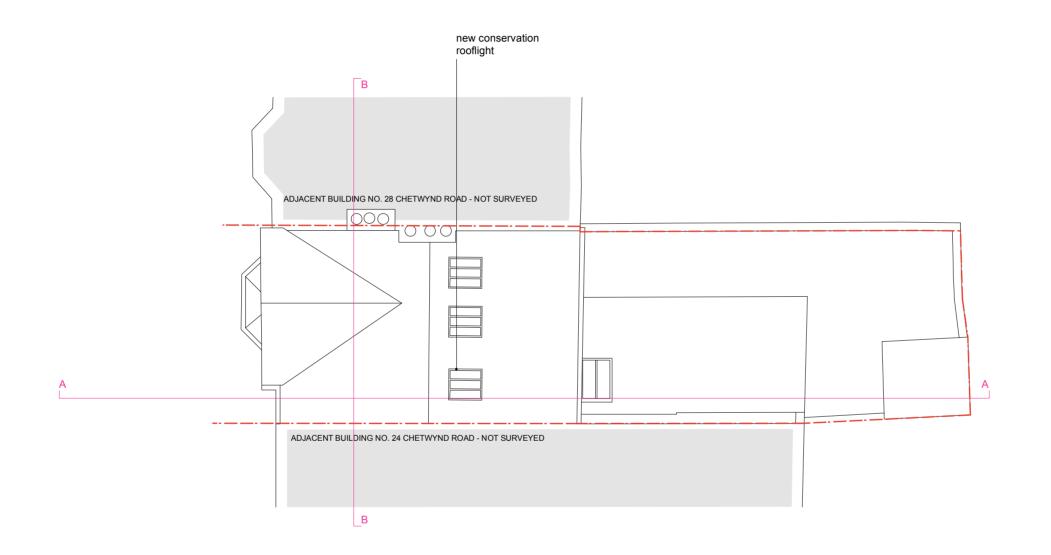

date: APRIL 2023 scale: 1:100 @ A3 CHETWYND ROAD job:

drawing: PROPOSED ROOF PLAN

number: 189 103 revision: P02 drawn: AW checked: PdA

revisiondatedetailsP0126.09.22dormer planning applicationP0221.04.23rooflights adjusted