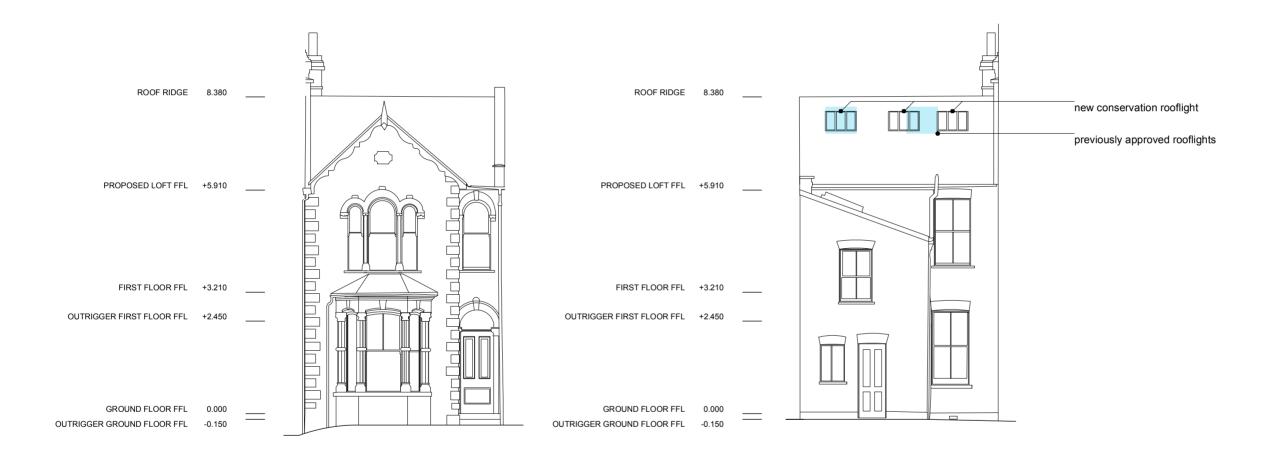

REAR ELEVATION

FRONT ELEVATION

date: APRIL 2023 scale: 1:100 @ A3 job: CHETWYND ROAD

drawing: PROPOSED FRONT & REAR ELEVATIONS

number: 189 104
revision: P02
drawn: AW
checked: PdA

revisiondatedetailsP0126.09.22dormer planning applicationP0221.04.23rooflights adjusted