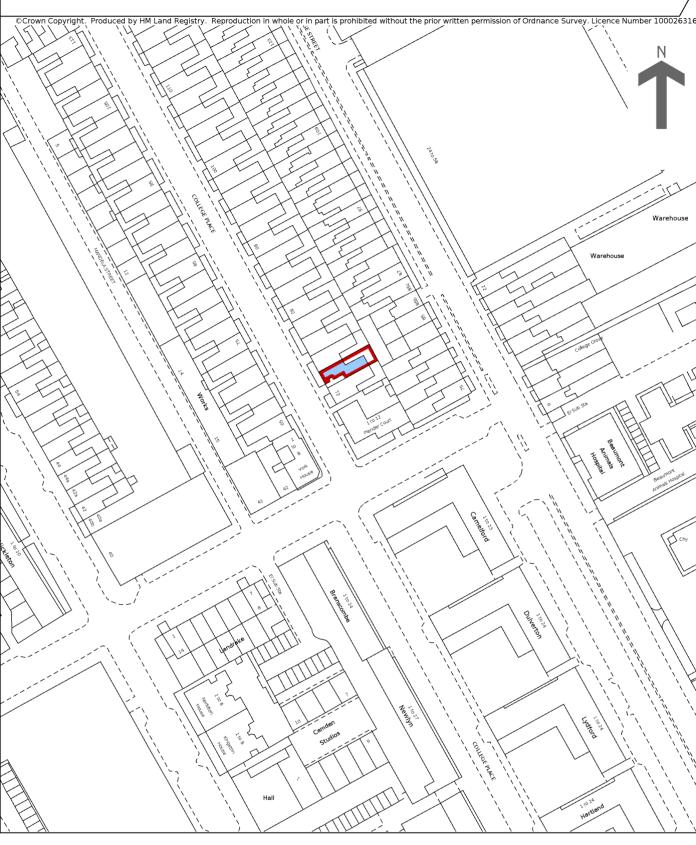

HM Land Registry Current title plan

Title number NGL799873 Ordnance Survey map reference TQ2983NW Scale 1:1250 Administrative area Camden

This is a copy of the title plan on 9 MAY 2023 at 21:29:00. This copy does not take account of any application made after that time even if still pending in HM Land Registry when this copy was issued.

HM Land Registry endeavours to maintain high quality and scale accuracy of title plan images. The quality and accuracy of any print will depend on your printer, your computer and its print settings. This title plan shows the general position, not the exact line, of the boundaries. It may be subject to distortions in scale. Measurements scaled from this plan may not match measurements between the same points on the ground.