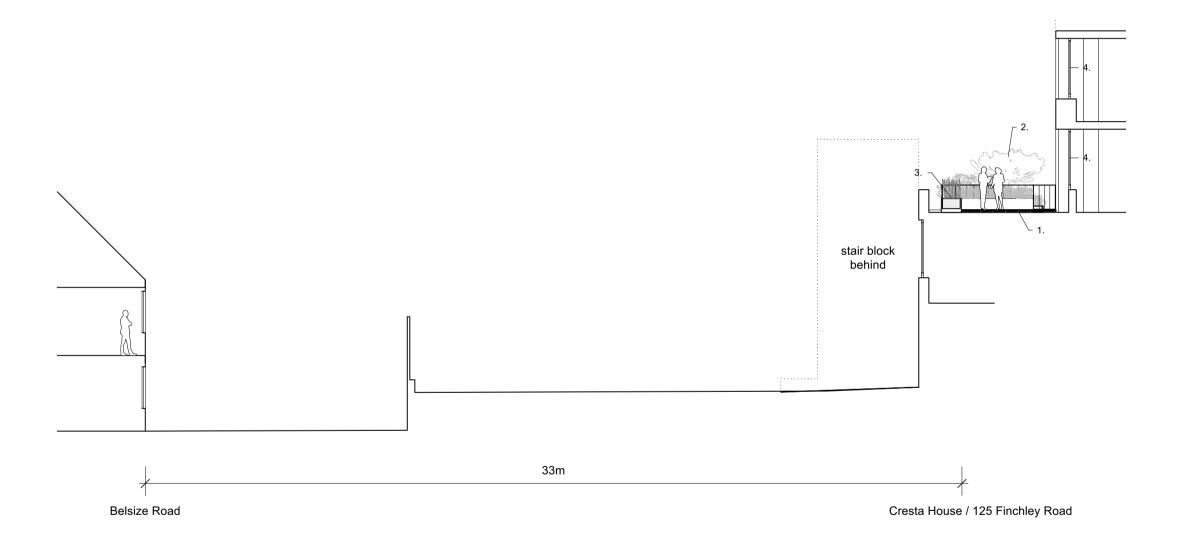

Scale: 1:150@A3 Date: 27.01.23

Revision:

С

Drawing No.:

(GA)\_300

As Proposed Section A-A
Scale: 1:150@A3

Key:

- Proposed roof terrace area accessible from the first floor office with raised pedestal fpaving
- 2. Proposed area of dedicated landscaping to provide buffer zone to adjacent buildlings and landscaping
- 3. Proposed planter and handrail set back from the existing brick facade
- 4. Proposed new windows to match existing pushed out in line with existing corner chamfer.