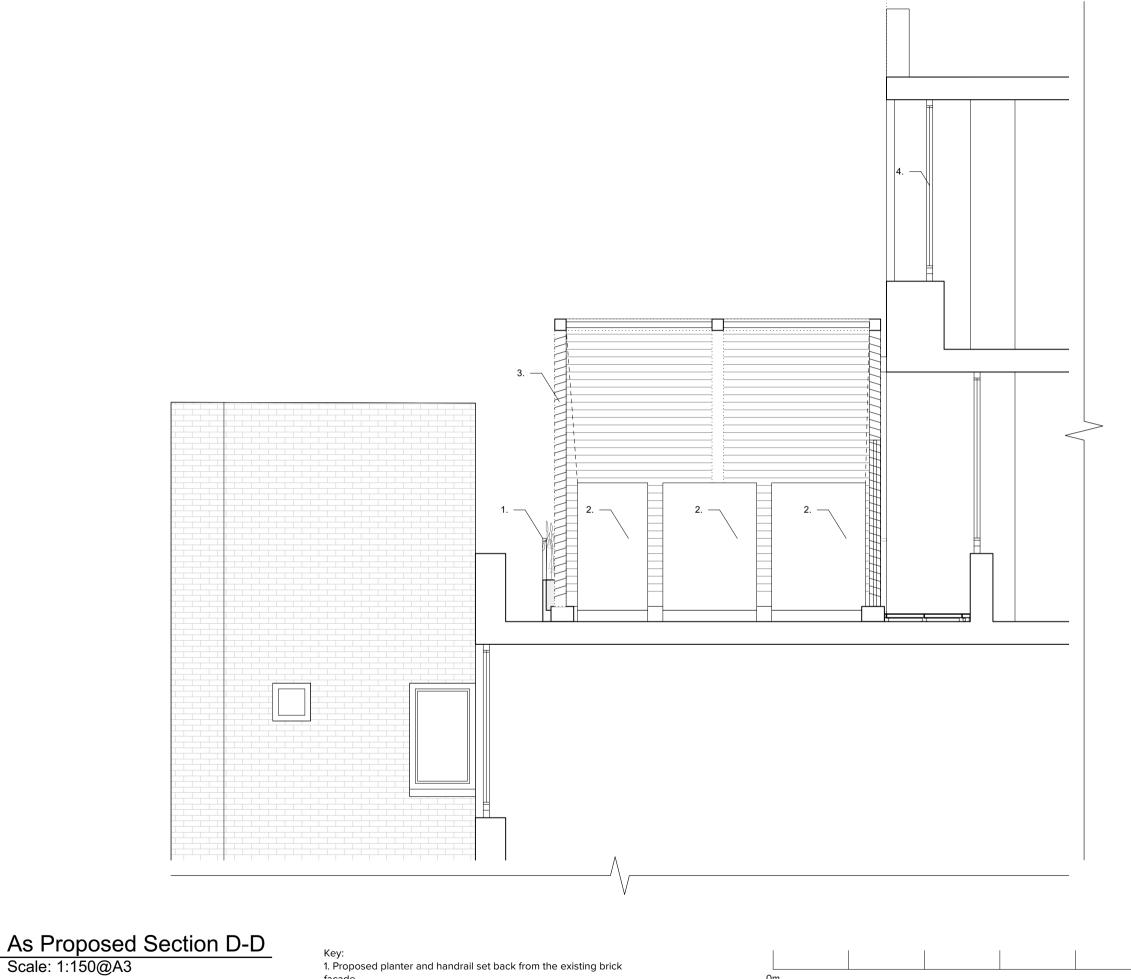

As Proposed Section D-D

Scale: 1:50@A3 Date: 27.01.23

Revision:

Drawing No.:

(GA)\_303

- 1. Proposed planter and handrail set back from the existing brick facade
- 2. Proposed new condenser location. See acoustic report.
- 3. Proposed acoustically attenuated plant enclosure in metal finish. See acoustic report
- 4. Proposed new windows to match existing pushed out in line with existing corner chamfer.