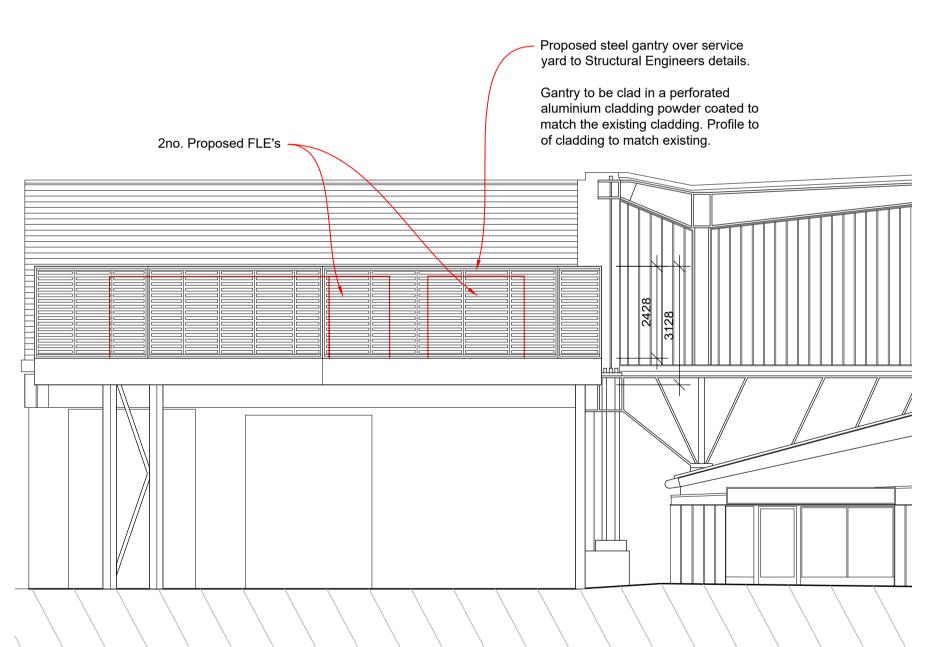

PROJECT 17-21 Camden Road, London, NW1 9LJ 1:100 @ A1 CHQ.22.16500 Proposed Gantry Plan and Elevations

PROJECT CODE
AS-2127\_0194 CHQ Z07 00 PL-A-2009 -

ISO A1 Landscape

STRUCTURAL GANTRY PLEASE REFER TO DRAWING AS-2127-GDP\_Z01\_02\_SK\_S\_2803 and AS-2127-GDP\_Z01\_02\_SK\_S\_2808 NOTE: FOR FURTHER DETAILS OF THE PROPOSED PLANT PLEASE REFER TO DRAWING 2127\_0194\_RAC\_Z01\_GF\_DR\_N\_555\_Rev04

FOR FURTHER DETAILS OF THE PROPOSED

Proposed North Elevation Scale 1:100 @ A1

Proposed West Elevation Scale 1:100 @ A1