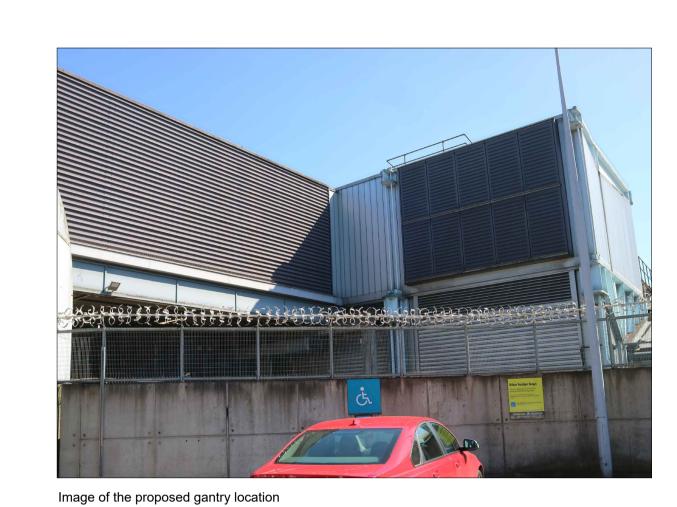

PROJECT 17-21 Camden Road, London, NW1 9LJ 1:100 @ A1 CHQ.22.16500 Proposed Gantry Plan and Elevations

PROJECT CODE
AS-2127\_0194 CHQ Z07 00 PL-A-2009 -

ISO A1 Landscape

STRUCTURAL GANTRY PLEASE REFER TO DRAWING AS-2127-GDP\_Z01\_02\_SK\_S\_2803 and AS-2127-GDP\_Z01\_02\_SK\_S\_2808 NOTE: FOR FURTHER DETAILS OF THE PROPOSED PLANT PLEASE REFER TO DRAWING 2127\_0194\_RAC\_Z01\_GF\_DR\_N\_555\_Rev04