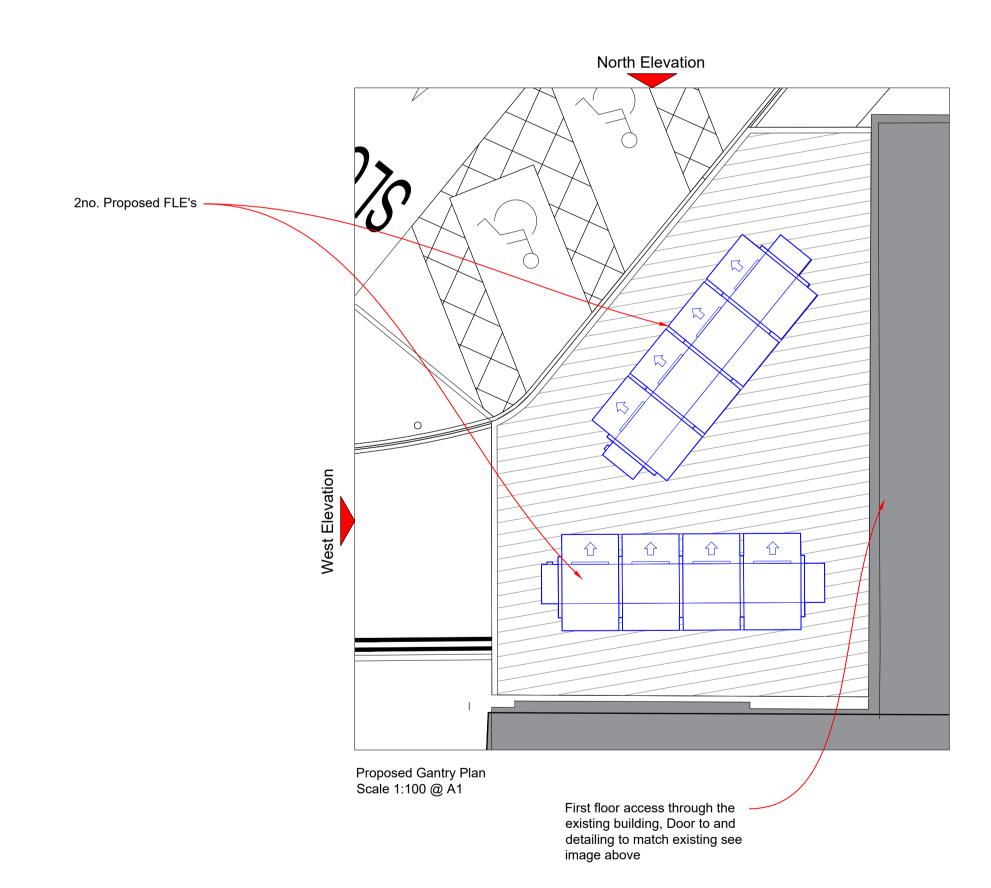

PROJECT 17-21 Camden Road, London, NW1 9LJ 1:100 @ A1 CHQ.22.16500 Proposed Gantry Plan and Elevations

PROJECT CODE
AS-2127\_0194 CHQ Z07 00 PL-A-2009 -

ISO A1 Landscape

STRUCTURAL GANTRY PLEASE REFER TO DRAWING AS-2127-GDP\_Z01\_02\_SK\_S\_2803 and AS-2127-GDP\_Z01\_02\_SK\_S\_2808 NOTE: FOR FURTHER DETAILS OF THE PROPOSED PLANT PLEASE REFER TO DRAWING 2127\_0194\_RAC\_Z01\_GF\_DR\_N\_555\_Rev04

FOR FURTHER DETAILS OF THE PROPOSED

Proposed North Elevation Scale 1:100 @ A1

Proposed West Elevation Scale 1:100 @ A1