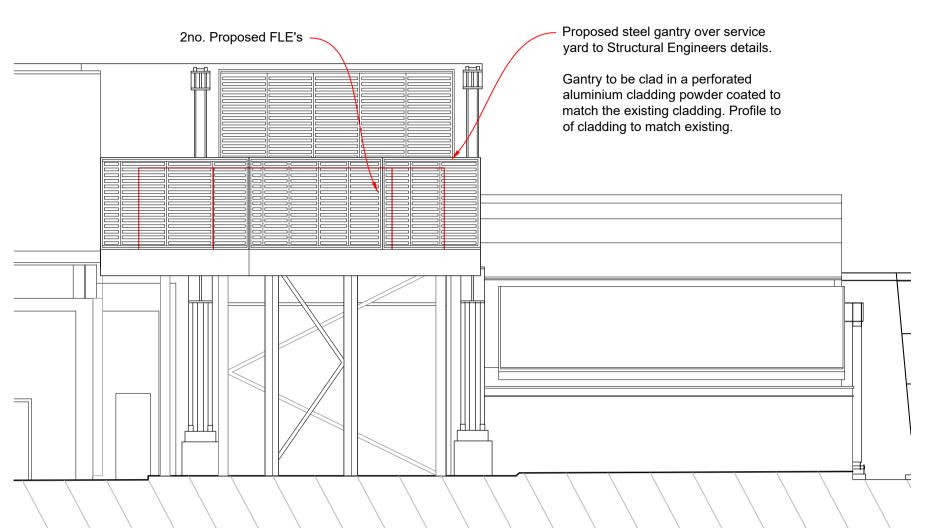

PROJECT 17-21 Camden Road, London, NW1 9LJ 1:100 @ A1 CHQ.22.16500 Proposed Gantry Plan and Elevations

PROJECT CODE
AS-2127\_0194 CHQ Z07 00 PL-A-2009 -

ISO A1 Landscape

STRUCTURAL GANTRY PLEASE REFER TO DRAWING AS-2127-GDP\_Z01\_02\_SK\_S\_2803 and AS-2127-GDP\_Z01\_02\_SK\_S\_2808 NOTE: FOR FURTHER DETAILS OF THE PROPOSED PLANT PLEASE REFER TO DRAWING 2127\_0194\_RAC\_Z01\_GF\_DR\_N\_555\_Rev04

FOR FURTHER DETAILS OF THE PROPOSED

Proposed North Elevation Scale 1:100 @ A1

Proposed West Elevation Scale 1:100 @ A1