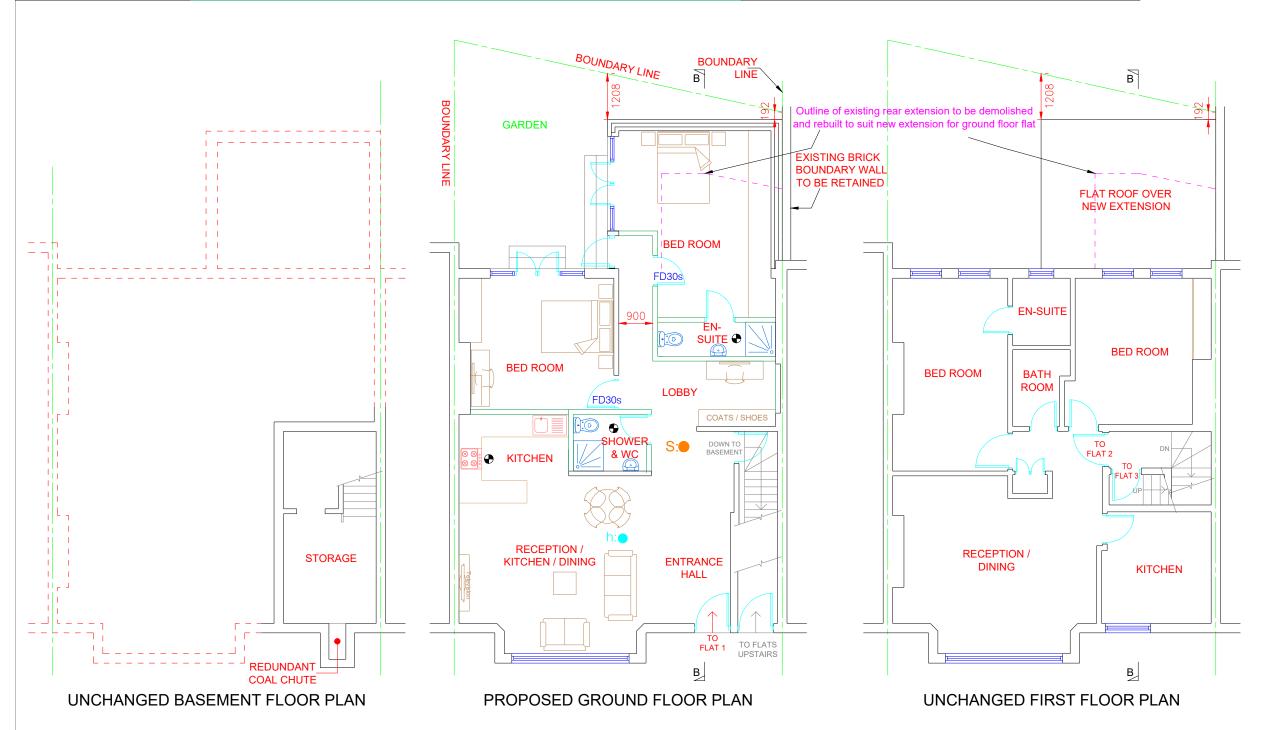

40 WISE LANE MILL HILL LONDON NW7 2RE MOB: 07946 872537

MOB: 07946 872537 drawing no

www.homesdesignltd.co.uk

title PROPOSED BASEMENT TO 1st FLOOR PLANS

project 2 GLENMORE ROAD NW3 4DB
FLAT-1 GROUND FLOOR

drawing no HD1403/1004

drawn by R. L contract no. HD1403 scale 1:100 @ A3 date 04/2023

h: HEAT DETECTORS TO ALL KITCHEN AREAS & CONNECTED TO SMOKE DETECTOR'S CIRCUIT

SMOKE DETECTOR SYSTEM CONNECTED TO INDEPENDENT CIRCUIT & S:

BRITISH STANDARDS. SMOKE DETECTORS AT ALL FLOORS TO BE POSITIONED CENTRAL TO THE HALLWAYS ABOVE THE LANDINGS.

MECHANICAL EXTRACT FANS. KITCHEN WITH (30L/s) & BATH AREAS TO BE 15L/s EXTRACT FAN FITTED TO LIGHT SWITCH WITH 15MINUTES OVER RUN IN ACCORDANCE TO APPROVED DOC-F