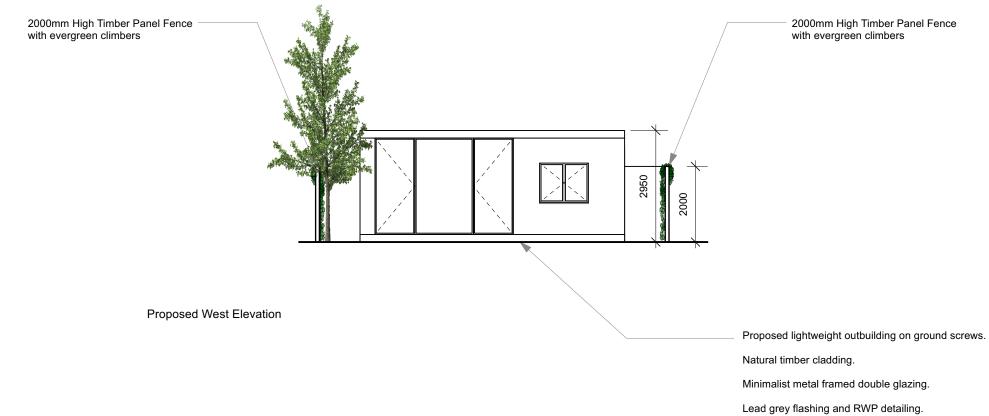

Proposed lightweight outbuilding on ground screws. Natural timber cladding.

Drawn By: MXB

Scale: 1:100 @ A3

Proposed lightweight outbuilding on groundscrews.

Natural timber cladding.

Minimalist metal framed double glazing.

Drawn By: MXB

Scale: 1:100 @ A3