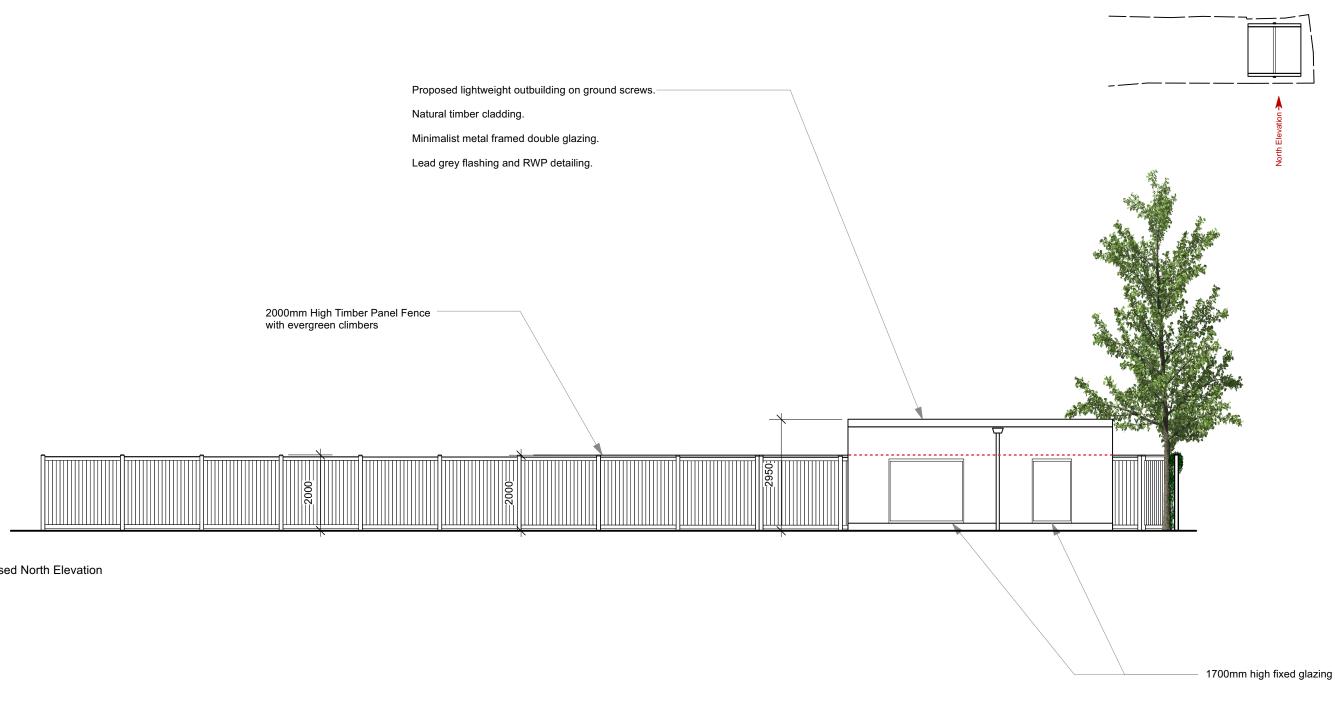

Proposed lightweight outbuilding on ground screws. Natural timber cladding.

Drawn By: MXB

Scale: 1:100 @ A3

Proposed lightweight outbuilding on groundscrews.

Natural timber cladding.

Minimalist metal framed double glazing.

Drawn By: MXB

Scale: 1:100 @ A3