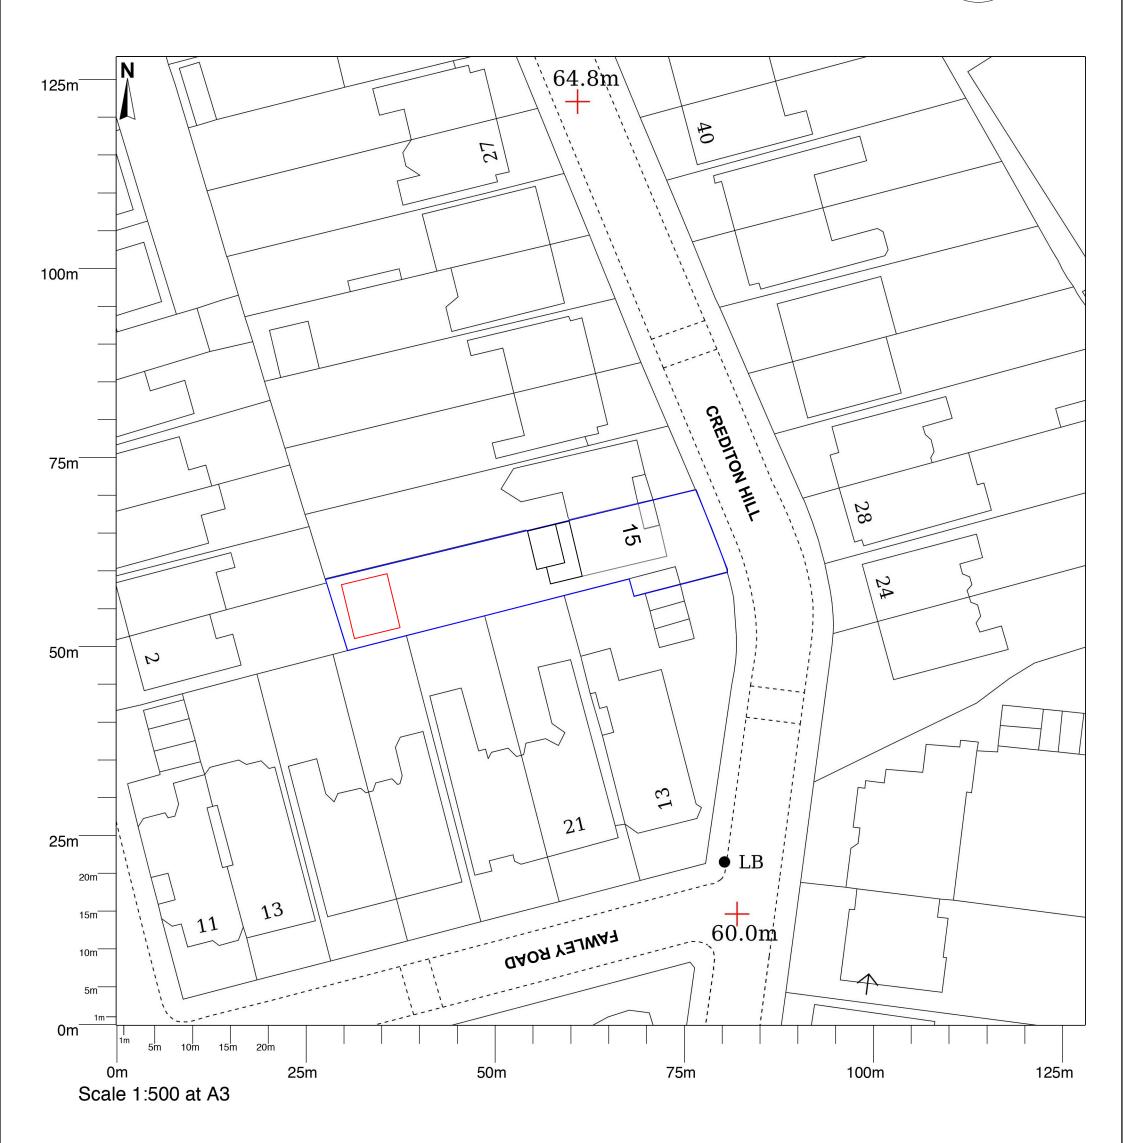

## 15 Crediton Hill\_Proposed\_A6

| [BrobyDNA]                                                                     | Project Title: | 15 Crediton Hill | Detail:      | Proposed Foundation Plan | Issue/Revision: 01/Rev B |  |
|--------------------------------------------------------------------------------|----------------|------------------|--------------|--------------------------|--------------------------|--|
| Phone UK: +44 7979941113<br>Phone DK: +45 41119158<br>Email: info@BrobyDNA.com | Date:          | 11/05/2023       | Drawing No.: | CH_PP_FP_RevC_A6         | CAD File:                |  |