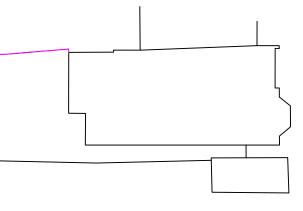

### 15 Crediton Hill\_Existing\_A1

South Elevation

1700mm High Timber Panel Fence

Existing South Elevation

700

0 1 2 3 meters

Drawn By: MXB

Scale: 1:100 @ A3