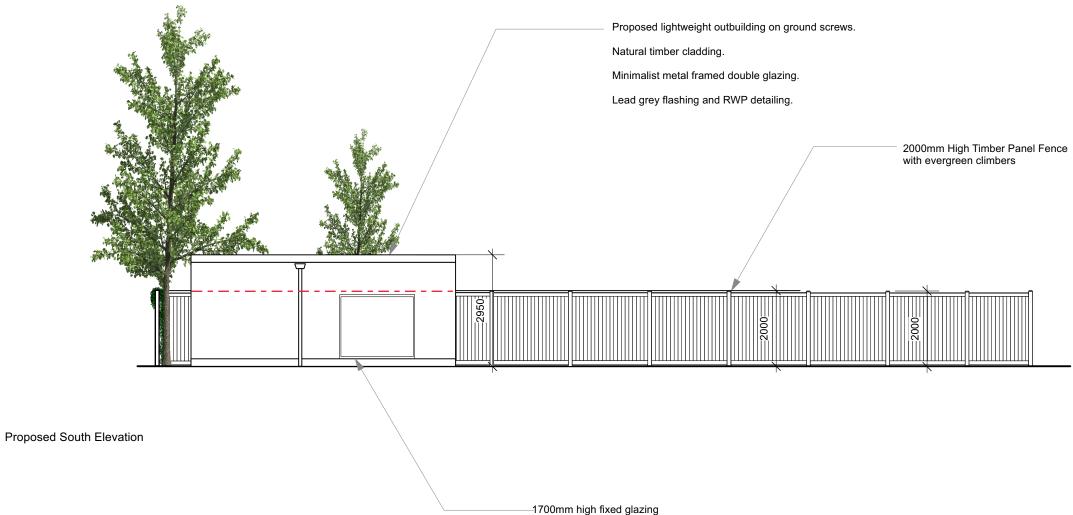

Proposed lightweight outbuilding on ground screws. Natural timber cladding.

Drawn By: MXB

Scale: 1:100 @ A3

Proposed lightweight outbuilding on groundscrews.

Natural timber cladding.

Minimalist metal framed double glazing.

Drawn By: MXB

Scale: 1:100 @ A3

### 15 Crediton Hill\_Existing\_A1

South Elevation

1700mm High Timber Panel Fence

Existing South Elevation

700

0 1 2 3 meters

Drawn By: MXB

Scale: 1:100 @ A3