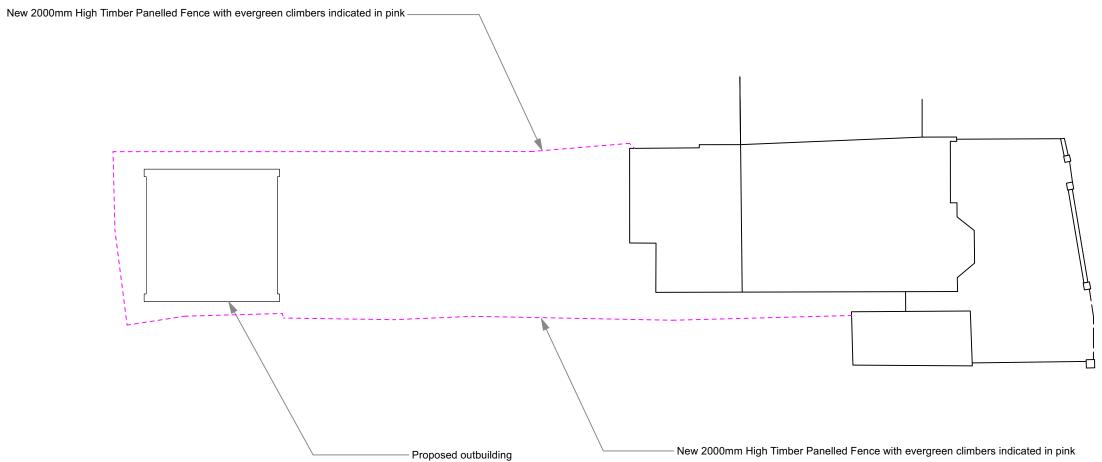

Proposed lightweight outbuilding on ground screws. Natural timber cladding.

Drawn By: MXB

Scale: 1:100 @ A3

Proposed lightweight outbuilding on groundscrews.

Natural timber cladding.

Minimalist metal framed double glazing.

Drawn By: MXB

Scale: 1:100 @ A3