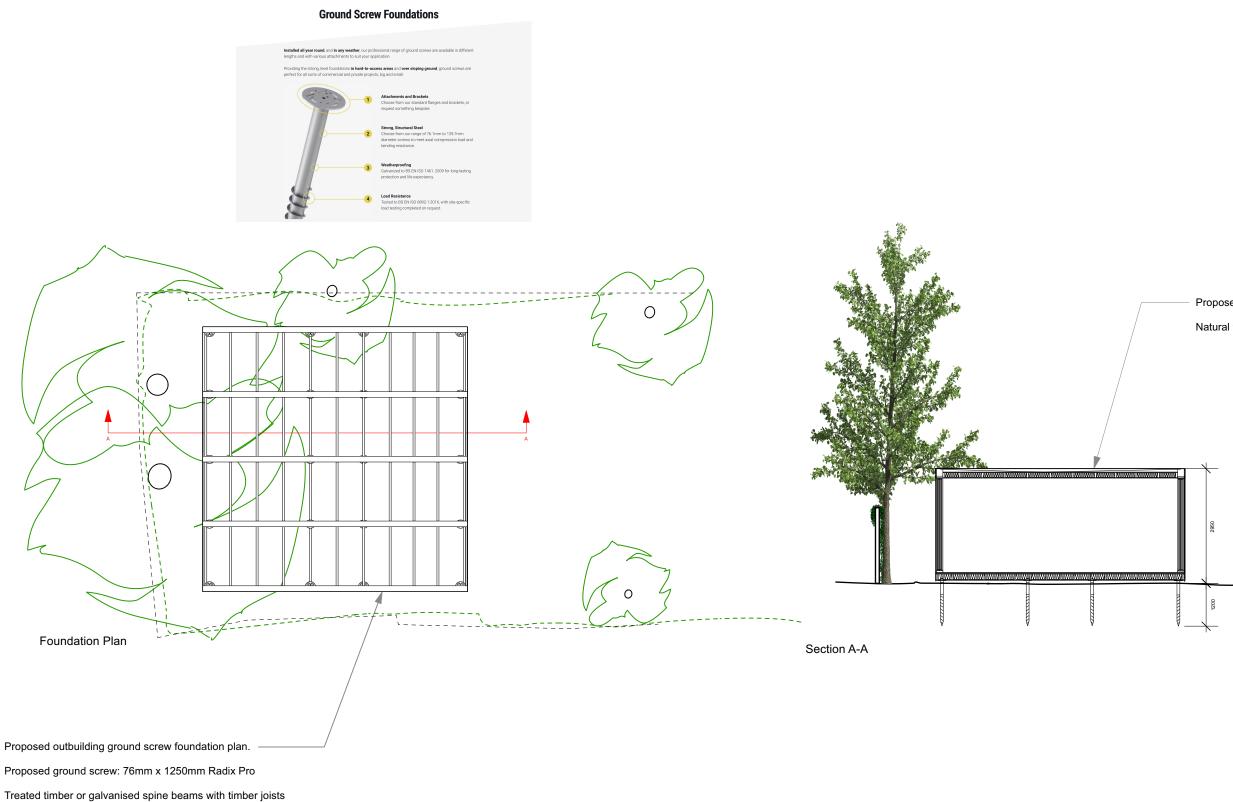

## 15 Crediton Hill\_Proposed\_A6

| [BrobyDNA]                                                                     | Project Title: | 15 Crediton Hill | Detail:      | Proposed Foundation Plan | Issue/Revision: 01/Rev B |  |
|--------------------------------------------------------------------------------|----------------|------------------|--------------|--------------------------|--------------------------|--|
| Phone UK: +44 7979941113<br>Phone DK: +45 41119158<br>Email: info@BrobyDNA.com | Date:          | 11/05/2023       | Drawing No.: | CH_PP_FP_RevC_A6         | CAD File:                |  |

Proposed lightweight outbuilding on ground screws. Natural timber cladding.

Drawn By: MXB

Scale: 1:100 @ A3