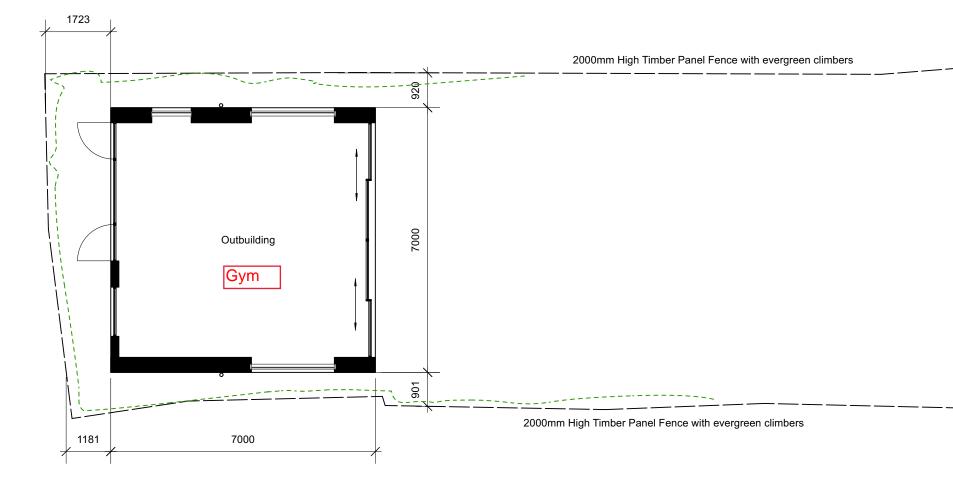

Proposed lightweight outbuilding on ground screws. Natural timber cladding.

Drawn By: MXB

Scale: 1:100 @ A3