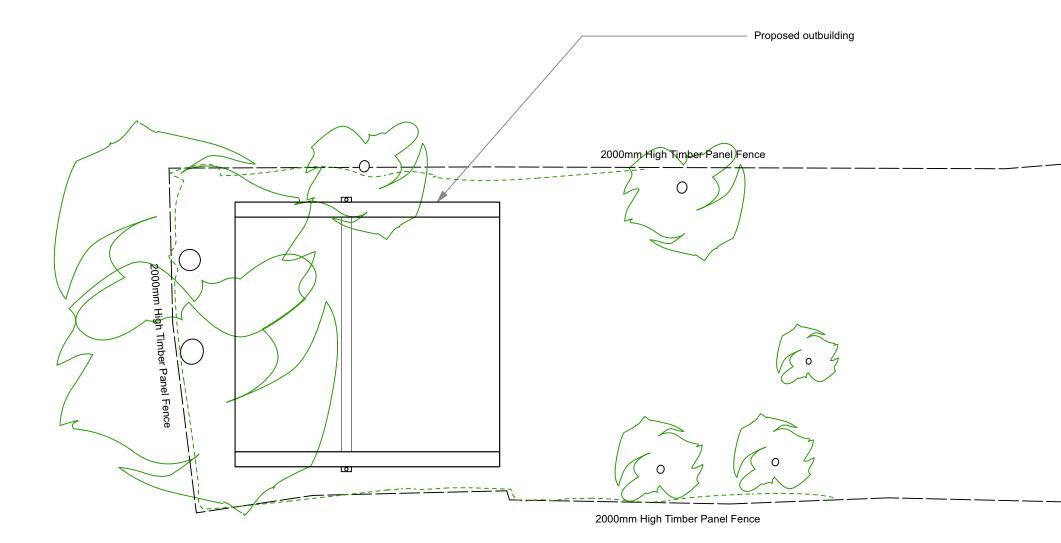

Proposed lightweight outbuilding on ground screws. Natural timber cladding.

Drawn By: MXB

Scale: 1:100 @ A3