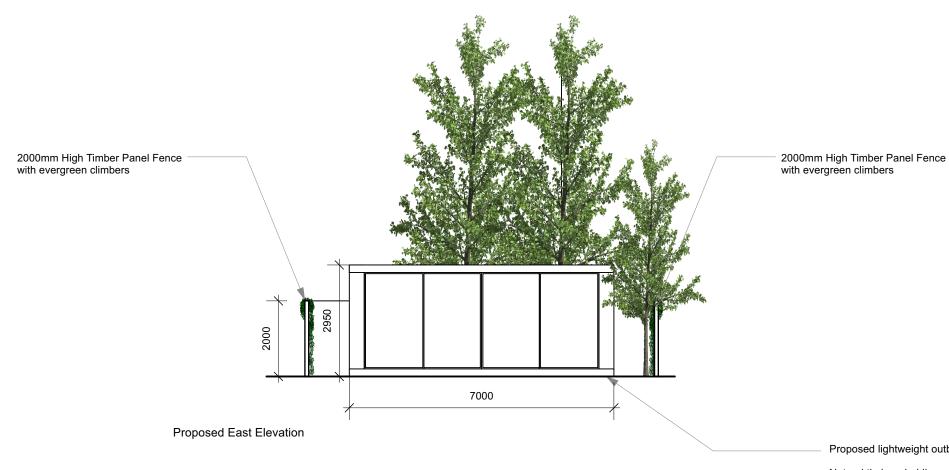

### 15 Crediton Hill\_Existing\_A1

1700mm High Timber Panel Fence

1700

Existing North Elevation

Proposed North Elevation

[BrobyDNA] Project Title: 15 Crediton Hill Detail: Proposed East Elevation Issue/Revision: 01/Rev B Phone UK: +44 7979941113 Phone DK: +45 41119158 11/05/2023 Drawing No.: CH\_PP\_GE\_East\_RevB\_A6 Date: CAD File: Email: info@BrobyDNA.com

Proposed lightweight outbuilding on groundscrews.

Natural timber cladding.

Minimalist metal framed double glazing.

Drawn By: MXB

Scale: 1:100 @ A3