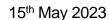

## Soil Testing Mark Up

## Sample 1

We took the first sample of soil when we removed the original ground floor slab during some trial hole works before the piling operation. The samples were taken to from existing ground to above clay level.