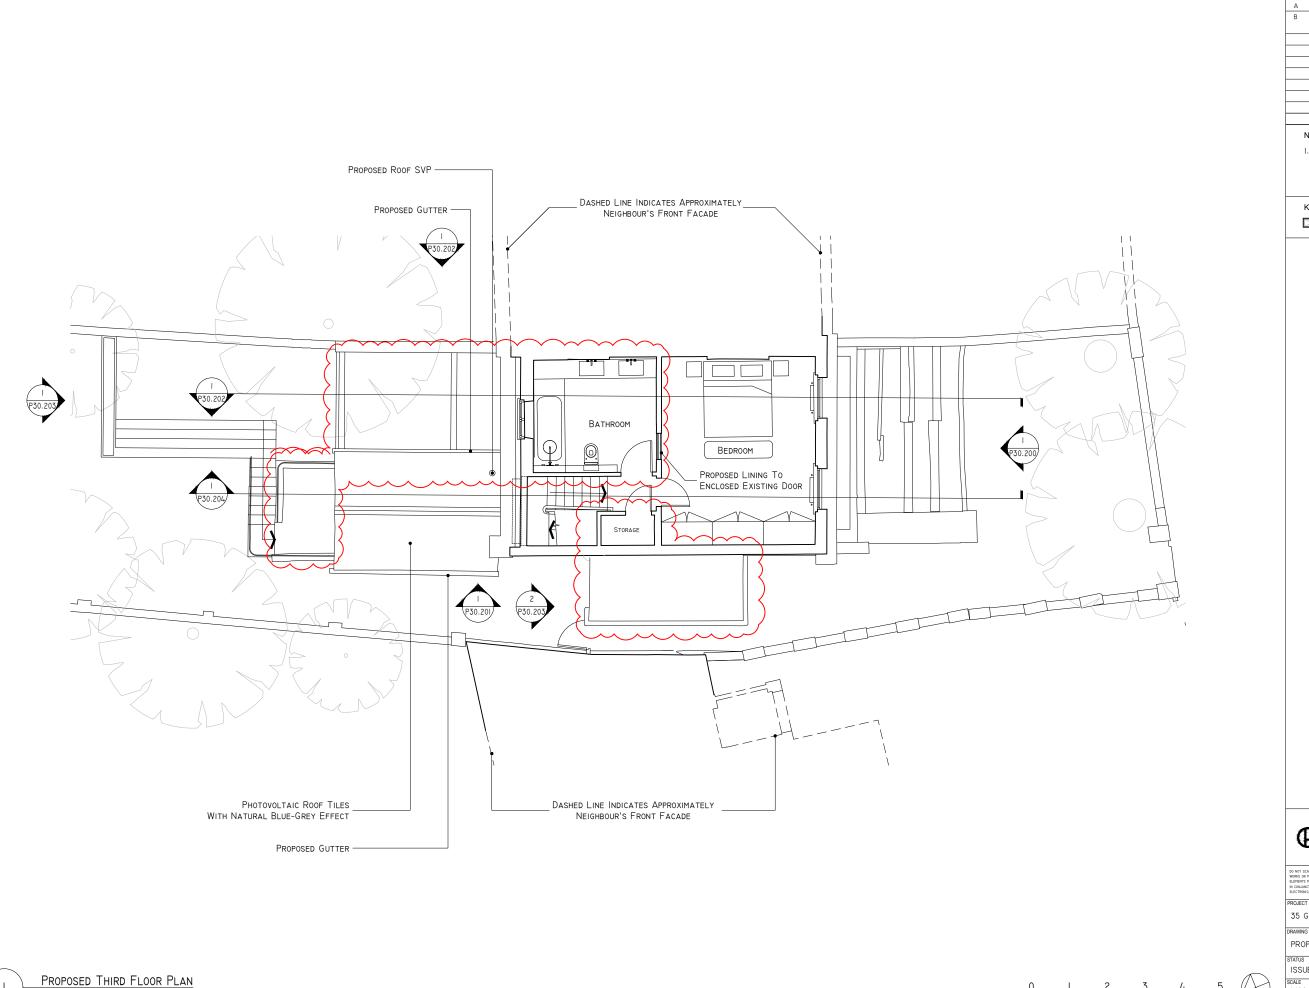

PROPOSED THIRD FLOOR PLAN

SCALE: 1:100

ISSUED FOR PLANNING APPLICATION

| SCALE<br>1:100 @A3           | JOB NUMBER<br>2124 |         | DRAWN BY<br>FP | SC            |
|------------------------------|--------------------|---------|----------------|---------------|
| DRAWING No<br>2124_A_P20.103 |                    | 28.09.2 | 2022           | REVISION<br>B |